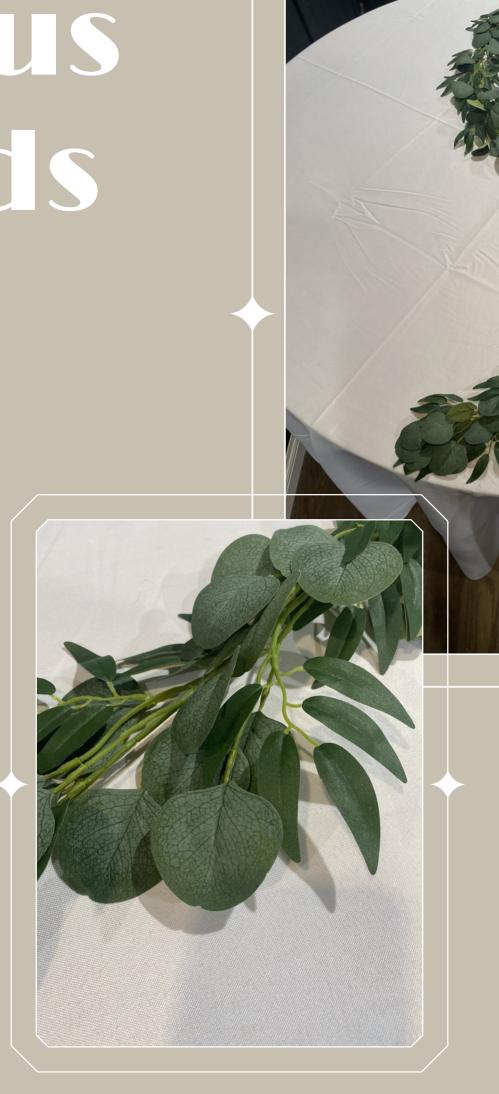

## Eucalyptus Cardlands

Floor length, classic white.

Fits 5 ft. round guest tables

Count: 30+