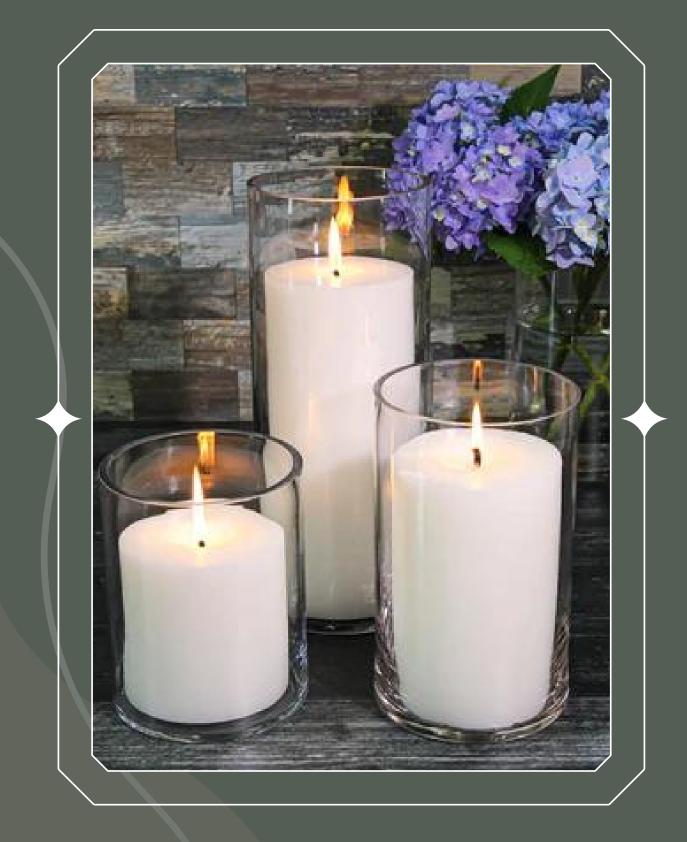

### Pillar Vases

\*Candles not included\*

| Count | Height |
|-------|--------|
| 26    | 10.5"  |
| 7     | 7"     |
| 14    | 9"     |
| 40    | 9"     |
| 3     | 12"    |
| 3     | 1O"    |
| 17    | 6"     |
| 1     | 8"     |

Pillar Candles can be purchased <a href="here">here</a>

Floating candles can be purchased <a href="here">here</a>