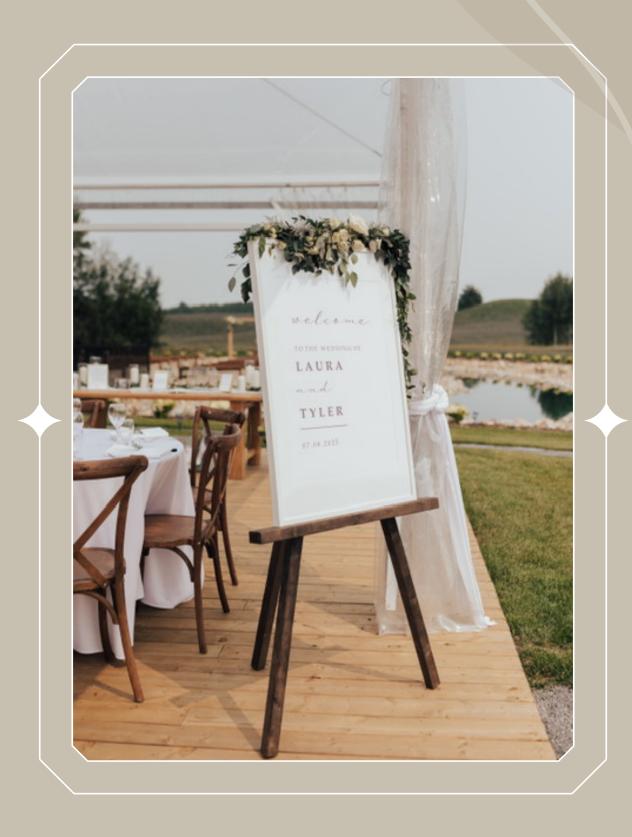

Count: 30+





# Twinkle Light Mason Jars

Standard sized mason jars

Battery powered twinkle lights

Flowers not included\*

Count: 20



# Tealight Candle Holders

Glass candle holders

Candles are not included\* You can buy candles <u>here</u>

Count: 60

Faux roses fit nicely (Count: 28)



## Black Lanterns

Glass and black tin material

Dimensions: 9" tall x 4" wide

Count: 25

Buy Candles <u>Here</u>



### Pillar Vases

\*Candles not included\*

| Count | Height |
|-------|--------|
| 26    | 10.5"  |
| 7     | 7"     |
| 14    | 9"     |
| 40    | 9"     |
| 3     | 12"    |
| 3     | 1O"    |
| 17    | 6"     |
| 1     | 8"     |



Pillar Candles can be purchased <a href="here">here</a>

Floating candles can be purchased <a href="here">here</a>







# Wooden Easels (x2)









#### Gold Frames

Guest Book & Gifts/Cards

Wooden Card
Box