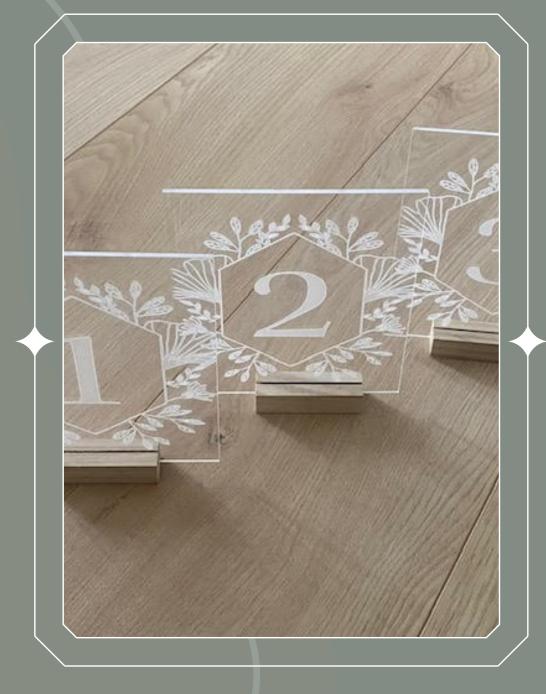

# White Linen Tablecloth

Floor length, classic white.

Fits 5 ft. round guest tables

Count: 30+

## Tree Cookie Centerpieces

11" diameter, 1.5" thick

Cross section slice of Poplar tree

Count: 28





# Acrylic Table Numbers

Count: 30

## Eucalyptus Cardlands

Floor length, classic white.

Fits 5 ft. round guest tables

Count: 30+





# Twinkle Light Mason Jars

Standard sized mason jars

Battery powered twinkle lights

Flowers not included\*

Count: 20



# Tealight Candle Holders

Glass candle holders

Candles are not included\* You can buy candles <u>here</u>

Count: 60

Faux roses fit nicely (Count: 28)



## Black Lanterns

Glass and black tin material

Dimensions: 9" tall x 4" wide

Count: 25

Buy Candles <u>Here</u>



### Pillar Vases

\*Candles not included\*

| Count | Height |
|-------|--------|
| 26    | 10.5"  |
| 7     | 7"     |
| 14    | 9"     |
| 40    | 9"     |
| 3     | 12"    |
| 3     | 1O"    |
| 17    | 6"     |
| 1     | 8"     |



Pillar Candles can be pu