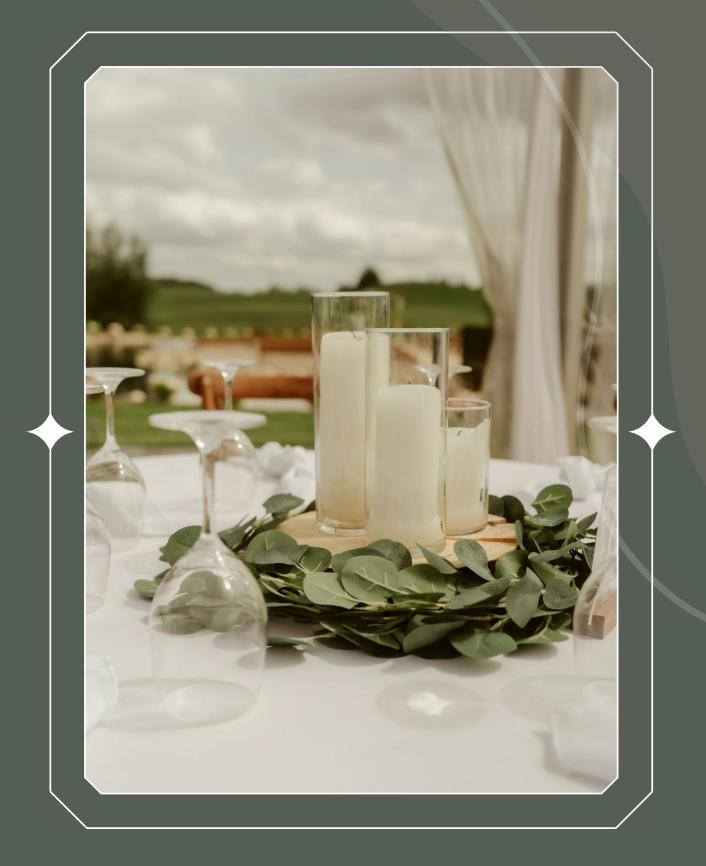

### Pillar Vases

\*Candles not included\*

| Count | Height |
|-------|--------|
| 26    | 10.5"  |
| 7     | 7"     |
| 14    | 9"     |
| 40    | 9"     |
| 3     | 12"    |
| 3     | 1O"    |
| 17    | 6"     |
| 1     | 8"     |

Pillar Candles can be purchased <a href="here">here</a>

Floating candles can be purchased <a href="here">here</a>