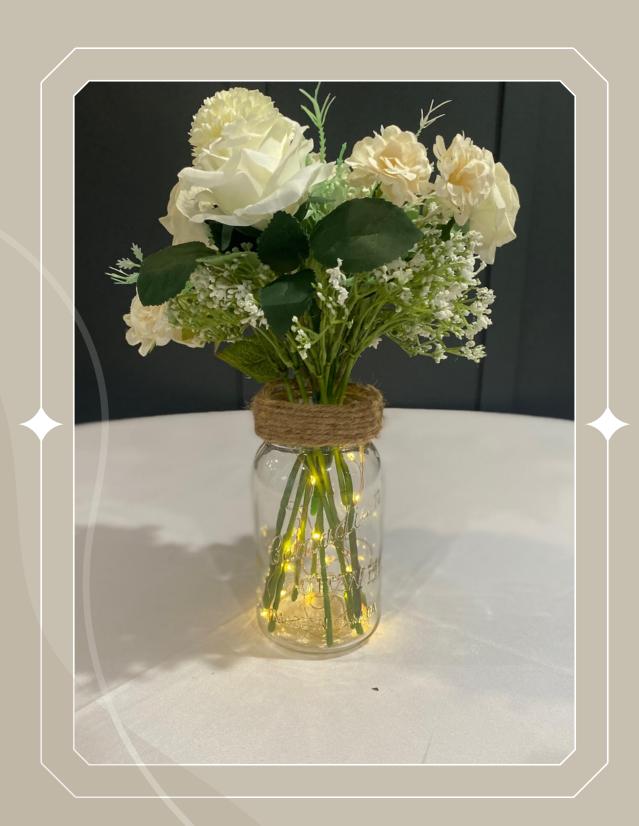

# Twinkle Light Mason Jars

Standard sized mason jars

Battery powered twinkle lights

Flowers not included\*

Count: 20