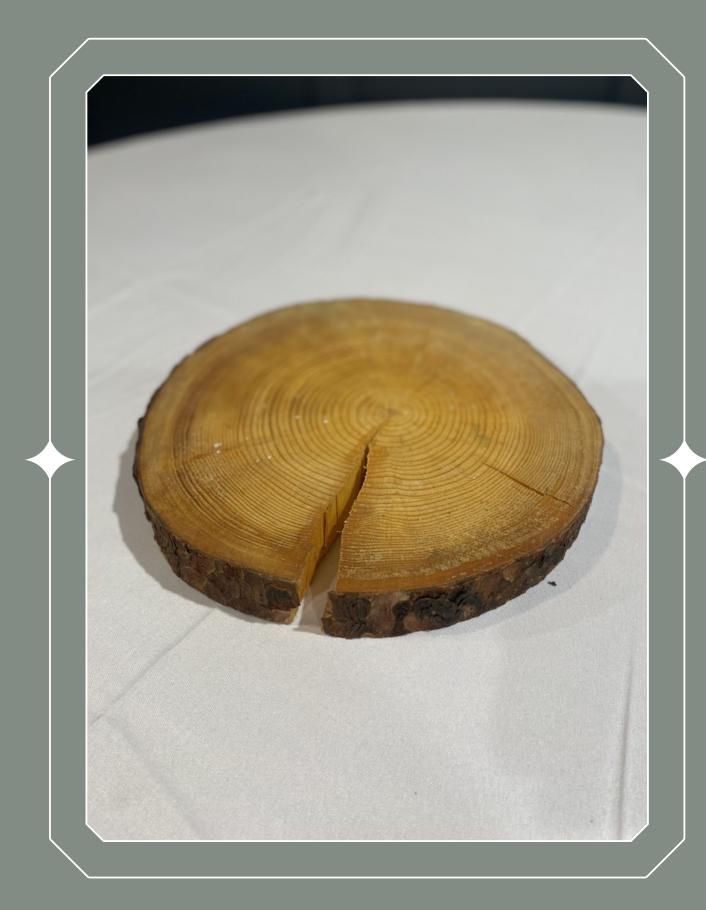

## Tree Cookie Centerpieces

11" diameter, 1.5" thick

Cross section slice of Poplar tree

Count: 28