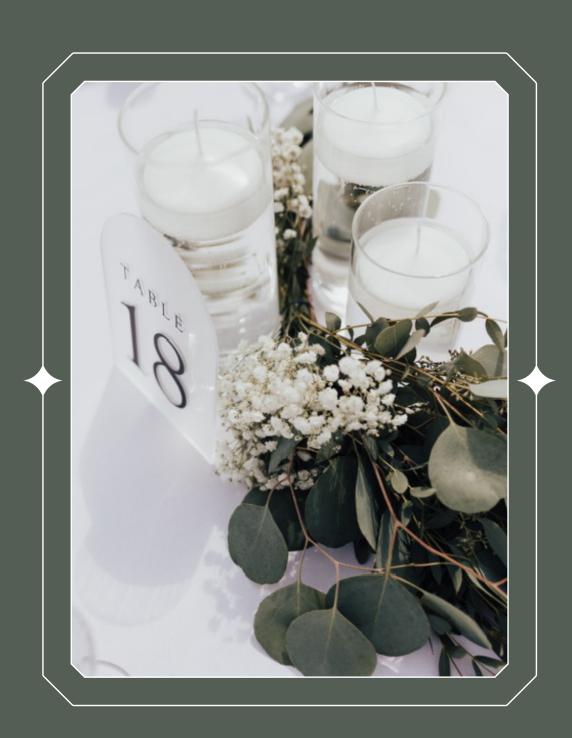

# Acrylic Table Numbers

Count: 30

## Eucalyptus Cardlands

Floor length, classic white.

Fits 5 ft. round guest tables

Count: 30+