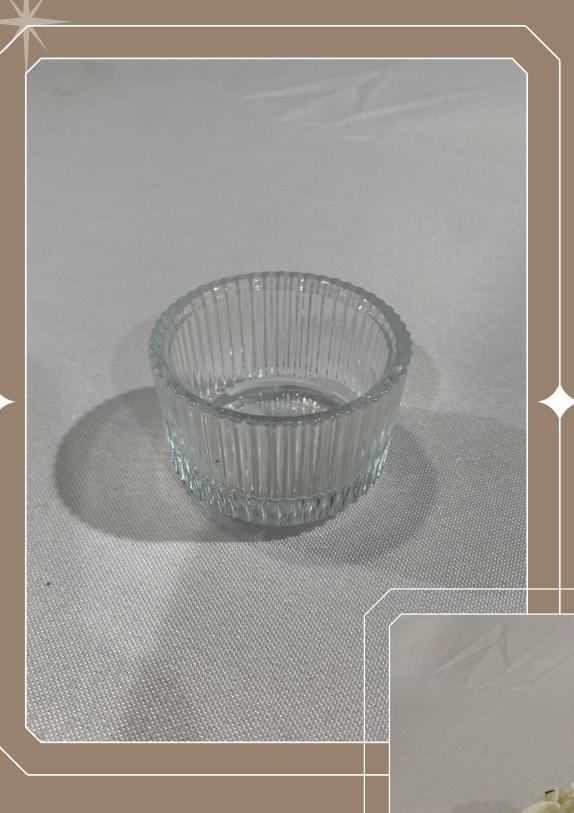

# Tealight Candle Holders

Glass candle holders

Candles are not included\* You can buy candles <u>here</u>

Count: 60

Faux roses fit nicely (Count: 28)