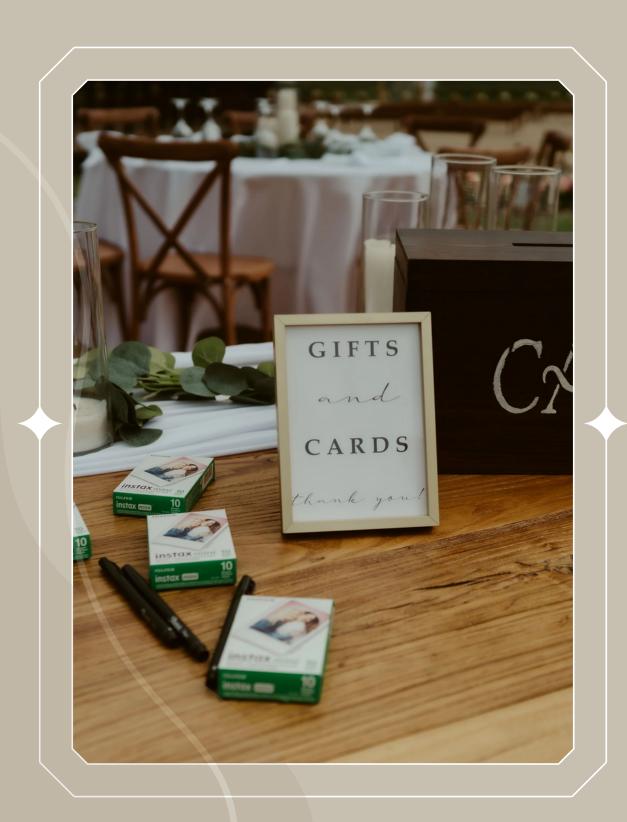

Count: 30+





# Twinkle Light Mason Jars

Standard sized mason jars

Battery powered twinkle lights

Flowers not included\*

Count: 20



# Tealight Candle Holders

Glass candle holders

Candles are not included\* You can buy candles <u>here</u>

Count: 60

Faux roses fit nicely (Count: 28)



## Black Lanterns

Glass and black tin material

Dimensions: 9" tall x 4" wide

Count: 25

Buy Candles <u>Here</u>



### Pillar Vases

\*Candles not included\*

| Count | Height |
|-------|--------|
| 26    | 10.5"  |
| 7     | 7"     |
| 14    | 9"     |
| 40    | 9"     |
| 3     | 12"    |
| 3     | 1O"    |
| 17    | 6"     |
| 1     | 8"     |



Pillar Candles can be purchased <a href="here">here</a>

Floating candles can be purchased <a href="here">here</a>







# Wooden Easels (x2)









#### Gold Frames

Guest Book & Gifts/Cards

Wooden Card
Box