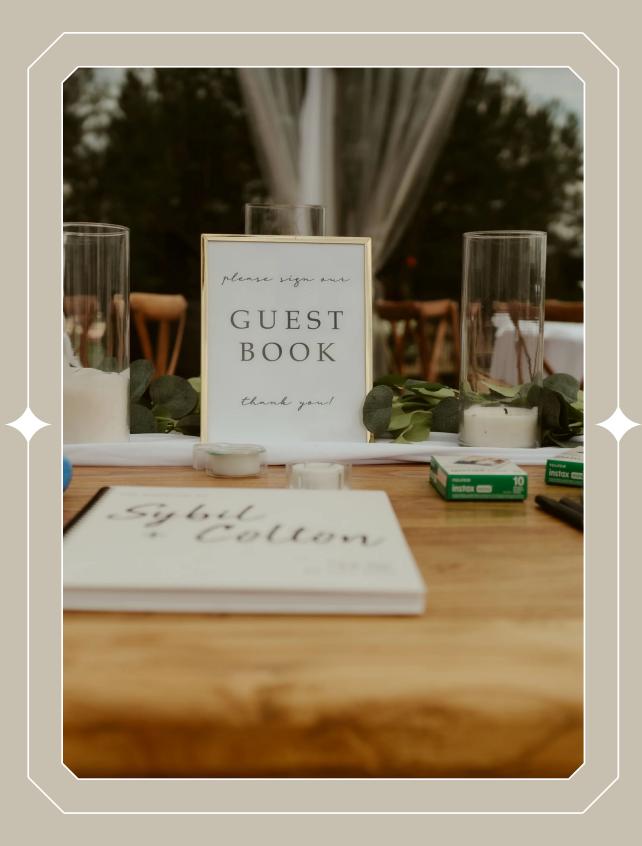

es

Count: 30+





# Twinkle Light Mason Jars

Standard sized mason jars

Battery powered twinkle lights

Flowers not included\*

Count: 20



# Tealight Candle Holders

Glass candle holders

Candles are not included\* You can buy candles <u>here</u>

Count: 60

Faux roses fit nicely (Count: 28)



## Black Lanterns

Glass and black tin material

Dimensions: 9" tall x 4" wide

Count: 25

Buy Candles <u>Here</u>



### Pillar Vases

\*Candles not included\*

| Count | Height |
|-------|--------|
| 26    | 10.5"  |
| 7     | 7"     |
| 14    | 9"     |
| 40    | 9"     |
| 3     | 12"    |
| 3     | 1O"    |
| 17    | 6"     |
| 1     | 8"     |



Pillar Candles can be purchased <a href="here">here</a>

Floating candles can be purchased <a href="here">here</a>







# Wooden Easels (x2)









#### Gold Frames

Guest Book & Gifts/Cards

Wooden Card
Box