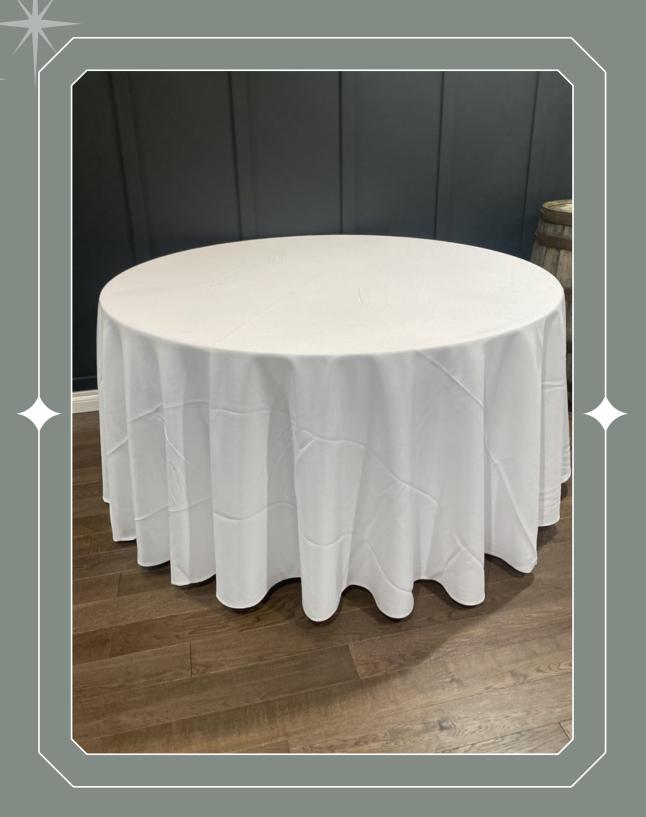

# White Linen Tablecloth

Floor length, classic white.

Fits 5 ft. round guest tables

Count: 30+