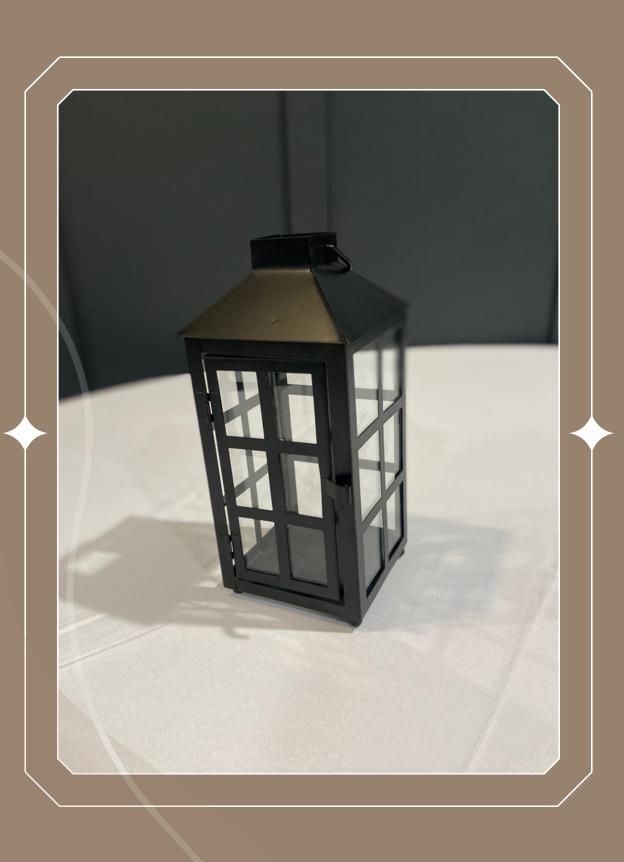

## Black Lanterns

Glass and black tin material

Dimensions: 9" tall x 4" wide

Count: 25

Buy Candles <u>Here</u>