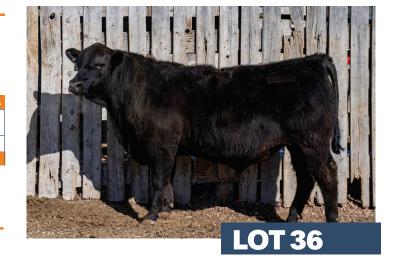

36

#### **LISCO GRAND FINALE 192**

DOB: 02/26/21 REG: 20259617 TAT: 192

Lisco Finale 902

**Lisco Grand Finale 4103** 

Lisco Lass 201

Marcys Dash 111

**Lisco Eileen 377** 

LA Eileen 537

S A V Final Answer 0035 LA Shoshone Lass 4101 Redland Emblazon 2134

Lisco Lass 812 Sitz Dash 10277

Marcys Forever Lady 935 K C F Bennett Coalition SCC LA Fileen 930

|   | SALE DA    | AY DATA |
|---|------------|---------|
|   | SALE<br>WT |         |
|   | SC         |         |
| ı |            |         |

82 0.4 22 24 137 3.01 129 Dam's Production: 5@100

Calving Ease: \*

A high performance Grand Finale. Should work on larger heifers.

37