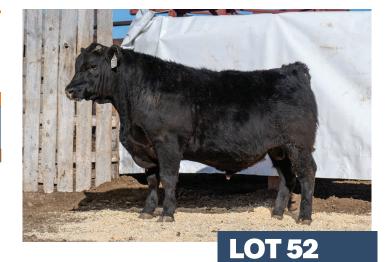

**52** 

#### **LISCO JUSTIFIED 120**

DOB: 02/18/21 REG: 20259583 TAT: 120

Connealy Judgment

Entrine of Conanga 9876 KG Justified 3023 Sitz Wisdom 481T

KG Miss Magic 1443 Sitz 4 Aces 4551

KG Miss Magic 3528 Jauer 353 Traveler 589 27 Sitz Pride 2561

Connealy Consensus 7229

**Lisco Miss Baros 601** Lisco Miss Baros 331

Lisco Finale 902 LA Miss Baros 564

| SALE DA    | Y DATA |
|------------|--------|
| SALE<br>WT |        |
| SC         |        |

12.3

IND 83 680 0.3 25 117 3.36 **Calving Ease:** Dam's Production: 4@106

A stout made wide based Justified. 3/4 brother to lots 54 and 103.