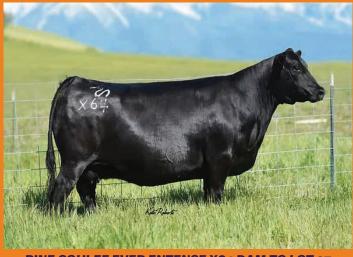

### **U2 ERELITE 109Z**

The dam of "Coalition" is a unique blend of massive power and exquisite femininity along with an udder quality and structural soundness that is beyond compare. She is touted by U2 Ranch as "the most influential cow to walk their pastures". We agree! U2 Erelite 109Z epitomizes what we envision as the "perfect" angus cow. 109Z has natural progeny weaning and yearling ratios of 4@109 and 3@113 respectively. We have been looking for this cow ever since we entered the registered Angus business 30 years ago. When the opportunity came to own her, we were determined to bring her to Wyoming thus making her the \$140,000 high seller of the historic U2 Ranch Complete Dispersion. We are offering her first ET progeny to sell at M Diamond Angus in this sale. Flush brothers by Tehama Tahoe B767 sell as Lots 28, 29, 51 and 84. Co-owned with Spickler Ranch South.