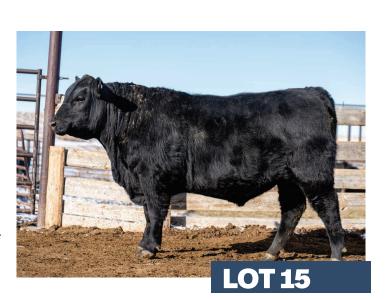

## YEAR - OLD BU

#### 1 LISCO 536 CEDAR RIDGE 0041

DOB: 04/08/20 REG: 19965670 TAT: 0041

Cole Creek Cedar Ridge 1V

**Marcys Cedar Ridge 536** 

Marcys Erica 864

Cole Creek Cedar Ridge 1V

Lisco Erica 4108

Lisco Erica 205

Cole Creek Black Cedar 46P Cole Creek Clovanada 49S

Baldridge Kaboom K243 KCF Marcys Erica 629

Cole Creek Black Cedar 46P

Cole Creek Clovanada 49S Big Rok Ole 450 LA Erica 230

| SALE DA    | SALE DAY DATA |  |  |  |  |  |
|------------|---------------|--|--|--|--|--|
| SALE<br>WT |               |  |  |  |  |  |
| SC         |               |  |  |  |  |  |
| PAP        | 45            |  |  |  |  |  |

696 -0.1 29 104 3.65 13.4

Calving Ease: \*\* Dam's Production: 5@103

A well made complete two star calving ease 536 son. Deep and stout with a moderate frame.