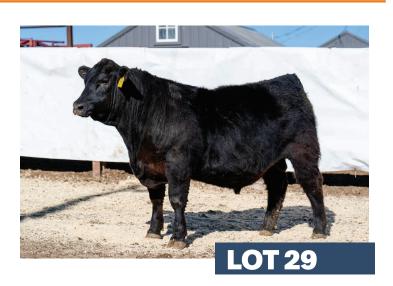

29

#### M DIAMOND PATHFINDER 321

DOB: 02/26/21 REG: 20258273 TAT: 321

Tehama Upward Y238 **Tehama Tahoe B767** 

Tehama Mary Blackbird Y684

Young Dale Xclusive 25X

U2 Erelite 109Z

U-2 Erelite 1X

Sitz Upward 307R Tehama Elite Blackbird T735