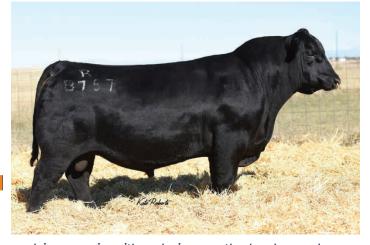

#### **TEHAMA TAHOE B767**

BULL DOB: 09/06/2013 REG: 17817177

SITZ UPWARD 307R

#### **TEHAMA UPWARD Y238**

TEHAMA ELITE BLACKBIRD T735

S A V FINAL ANSWER 0035

#### **TEHAMA MARY BLACKBIRD Y684**

TEHAMA MARY BLACKBIRD T073

CONNEALY ONWARD

SITZ HENRIFTTA PRIDE 81M

TEHAMA GRIDMAKER L234

TEHAMA ELITE BLACKBIRD K592

SITZ TRAVELER 8180

S A V EMULOUS 8145

G A R RETAIL PRODUCT TEHAMA MARY BLACKBIRD R704

MILK YW \$M RE +10 +0 +78 +33 +134 +1.21 +92 +108 +91 +.89 +.96

#### **13 SONS SELL!**

The epitome of balance this widely used Select Sires bull is a proven calving ease sire with explosive growth who also excels for maternal value and outstanding carcass merit. Tahoe combines a progeny birth ratio of 100 with a progeny weaning and yearling ratios of 102 along with were progeny IMF and Ribeye ratios of 103 and 102 respectively. In addition his daughters post collective progeny weaning ratios of 102.