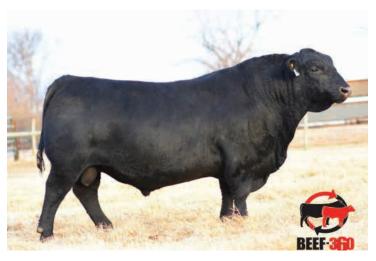

#### **U-2 COALITION**

DOB: 1/23/2015 REG: 18626847

**HF SYNDICATE 213Z** 

HF MISS BLACKCAP 27R

YOUNG DALE XCLUSIVE 25X

**U2 ERELITE 109Z** 

U-2 ERELITE 1X

CONNEALY CONSENSUS CONNEALY CONSENSUS 7229 BLUE LILLY OF CONANGA 16

> TC FREEDOM 104 HF MISS BLACKCAP 50N YOUNG DALE KNOCK OUT 134U

YOUNG DALE POLLYANNA 60T

S A V FINAL ANSWER 0035 U-2 ERELITE 8109U

| CED | BW   | ww  | MILK | YW   | SC   | \$M | \$W | \$F  | MARB | RE   |
|-----|------|-----|------|------|------|-----|-----|------|------|------|
| +9  | +.80 | +58 | +24  | +117 | +.93 | +54 | +53 | +103 | +.35 | +.57 |

#### **30 SONS & GRANDSONS SELL!**

Coalition's ability to sire like phenotype is uncanny. The sons he sires are consistently good hipped, expressively muscled, correct in their structure and rich in Angus breed character. More impactful than his sons will be the legacy he leaves through his daughters. With the backing of his picturesque and powerful dam, Erelite 109Z, he consistently passes on her exquisite phenotype, refined teats, and well attached udder. Our Coalition daughters are the kind to build a program around. They are herd builders, carrying unparalleled maternal strength with enough muscle, power, and phenotype to thrive across all facets of the beef industry.