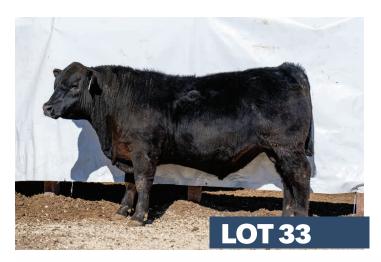

33

#### M DIAMOND BUSINESSMAN 62-1

DOB: 02/19/21 REG: 20250001 TAT: 621

Connealy Capitalist 028 **M Diamond Businessman 727** 

S A V Final Answer 0035 Prides Pita of Conanga 8821

GDAR Game Day 449

S Gloria 1194

S Gloria 464

Lisco Grand Finale 4103

Lisco Finale 902 Lisco Lass 201

M Diamond 19 Emma E 1049 M Diamond Emma E 543

Sitz Dash 10277 M Diamond Emma E 1170

|   | SALE DAY DATA |      |  |
|---|---------------|------|--|
|   | SALE<br>WT    |      |  |
|   | SC            |      |  |
| V | IADD          | DE . |  |

12 9

2 25

Calving Ease: \*\*

Dam's Production: 1@116

A top notch heifer bull prospect this one puts it all together. Standing on an exceptional set of feet and legs this bull is good from the ground up. A moderate framed bull with an outstanding disposition, he is very easy to be around. If you are looking for a heifer bull that doesn't sacrifice performance here is your ticket.

-0.4

#### M DIAMOND OPERATOR 551

DOB: 03/03/21 REG: 20258280 TAT: 551

S A V Final Answer 0035 Connealy Capitalist 028

M Diamond Businessman 727 S Gloria 1194

Prides Pita of Conanga 8821 GDAR Game Day 449

S Gloria 464 Tosu Mick 9301 Mystic Hill Rose 050

Mystic Hill Balance 4134 **M Diamond Duchess 528** 

Redland Emblazon 2134

| SALE DA    | AY DATA |
|------------|---------|
| SALE<br>WT |         |
| SC         |         |

M Diamond Duchess 883 M Diamond Dutchess 410

MILK MΔRB 1.9 83 29 142

2.59 15.3

**Calving Ease:** 

Dam's Production: 2@113

This bull has been a standout since he was a very young calf. Exceptional thickness in his top and hindquarter. The Businessman calves will have a lot of friends, on sale day. They are the kind that will really work for our Eastern Wyoming customers. The Businessman daughters are proving to be exceptional females. Herd bull potential in this one.