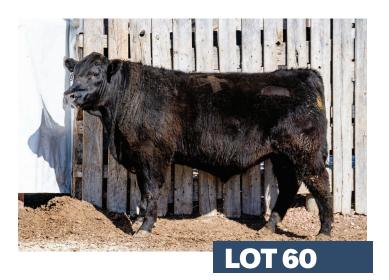

M DIAMOND BOARDWALK 471 70

DOB: 03/02/21 REG: 20258278 TAT: 471

Coleman Bravo 6313

U2 Boardwalk 407G

U-2 Ms Morrison 259Z

Redland Emblazon 2134

**M Diamond Beauty 446** 

Ox Bow Beauty 622

Coleman Charlo 0256 Coleman Donna 714

Young Dale Xclusive 25X U-2 Ms Morrison 134X O C C Emblazon 854E Redland Henrietta Pride 1812

Hyline Right Time 338 Ox Bow Beauty 1/12

SALE WT SC

IND CED 89 616 **EPDs** 29 55 26 102 2.64 13.6

**Calving Ease:** 

Dam's Production: 2@102

This bull is a brute. He has muscle and rib shape to burn. The kind that Thrive in our Wyoming pastures. He has really turned the crank since weaning. We are excited with what we are seeing in the Boardwalk progeny