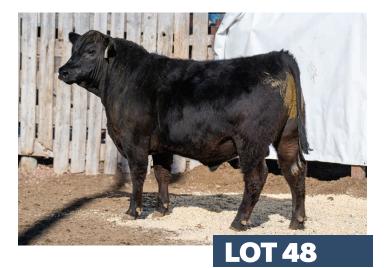

#### M DIAMOND ALCOVA 341

DOB: 02/25/21 REG: 20258272 TAT: 341

Tehama Upward Y238 **Tehama Tahoe B767** 

Tehama Mary Blackbird Y684

Young Dale Xclusive 25X U2 Erelite 109Z

U-2 Erelite 1X

Sitz Upward 307R

Tehama Elite Blackbird T735 S A V Final Answer 0035

Tehama Mary Blackbird To73 Young Dale Knock Out 134U

31

Young Dale Pollyanna 60T S A V Final Answer 0035

U-2 Erelite 8109U

70

|    | SALE<br>WT |    |
|----|------------|----|
|    | SC         |    |
| N  | IARB       | RE |
| 29 |            | 13 |

205 WT IND ET-85 ET-691

0.6 Calving Ease: \* Dam's Production: 4@109

A real stud! This bull has, "HERD BULL" stamped all over him. A phenotypic and performance standout that sports an exceptionally wide and long hip along with a lot of base width and capacity. He carries himself very proud like you

expect from a herd bull. He moves like a cat and stands on a perfect set of feet. His dam is the great U2 Erelite 109Z, the dam of U-2 Coalition 206C. Every one of her bull calves to date is working in a registered angus herd in either Canada or the United States. She is the perfect angus cow and will continue to have a tremendous impact on our herd for years to come. His sire is the well-known Tehama Tahoe B767. Tahoe is arguably one of the most complete Angus bulls in the breed. Few sires can match his combination of Calving Ease, performance, maternal traits and carcass merit all while improving type and longevity. If you, are looking for a new herd sire you will drive the wheels off your truck looking for one better than this fella! Flush brothers sell as Lots 29, 51 and 84