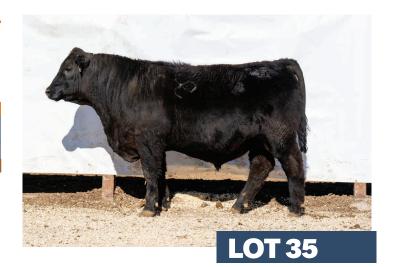

35

#### M DIAMOND 21 BOARDWALK 85-1

DOB: 03/06/21 REG: 20250584 TAT: 851

Coleman Bravo 6313 U2 Boardwalk 407G

U-2 Ms Morrison 259Z

Connealy Packer 547

**Marcys Erica 544** 

Marcys Erica 390

Coleman Charlo 0256 Coleman Donna 714 Young Dale Xclusive 25X U-2 Ms Morrison 134X Feltons Meat Packer 62

Bestrelle of Conanga 539 Leachman Right Time G Marcy Frica 118

| SALE DAY DATA |  |  |
|---------------|--|--|
| SALE<br>WT    |  |  |
| SC            |  |  |

679 3.7 61 25 112 3.44 13.9 **Calving Ease:** Dam's Production: 5@100

An excellent Boardwalk son that just continues to impress us more and more as time goes on. A very attractive bull that is hard to fault, he puts it all together. His dam has nearly a perfect udder so count on this bull to improve udder quality. We are very excited about our Boardwalk females and think they will be pretty special