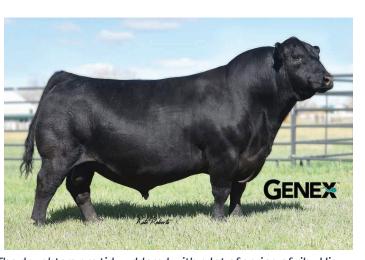

### **U2 ERELITE 109Z**

The dam of "Coalition" is a unique blend of massive power and exquisite femininity along with an udder quality and structural soundness that is beyond compare. She is touted by U2 Ranch as "the most influential cow to walk their pastures". We agree! U2 Erelite 109Z epitomizes what we envision as the "perfect" angus cow. 109Z has natural progeny weaning and yearling ratios of 4@109 and 3@113 respectively. We have been looking for this cow ever since we entered the registered Angus business 30 years ago. When the opportunity came to own her, we were determined to bring her to Wyoming thus making her the \$140,000 high seller of the historic U2 Ranch Complete Dispersion. We are offering her first ET progeny to sell at M Diamond Angus in this sale. Flush brothers by Tehama Tahoe B767 sell as Lots 28, 29, 51 and 84. Co-owned with Spickler Ranch South.

#### M DIAMOND ALCOVA 341

DOB: 02/25/21 REG: 20258272 TAT: 341

Tehama Upward Y238 **Tehama Tahoe B767** 

Tehama Mary Blackbird Y684

Young Dale Xclusive 25X U2 Erelite 109Z

U-2 Erelite 1X

Sitz Upward 307R

Tehama Elite Blackbird T735 S A V Final Answer 0035

Tehama Mary Blackbird To73 Young Dale Knock Out 134U

31

Young Dale Pollyanna 60T S A V Final Answer 0035

U-2 Erelite 8109U

70

|    | SALE<br>WT |    |
|----|------------|----|
|    | SC         |    |
| N  | IARB       | RE |
| 29 |            | 13 |

205 WT IND ET-85 ET-691

0.6 Calving Ease: \* Dam's Production: 4@109

A real stud! This bull has, "HERD BULL" stamped all over him. A phenotypic and performance standout that sports an exceptionally wide and long hip along with a lot of base width and capacity. He carries himself very proud like you

expect from a herd bull. He moves like a cat and stands on a perfect set of feet. His dam is the great U2 Erelite 109Z, the dam of U-2 Coalition 206C. Every one of her bull calves to date is working in a registered angus herd in either Canada or the United States. She is the perfect angus cow and will continue to have a tremendous impact on our herd for years to come. His sire is the well-known Tehama Tahoe B767. Tahoe is arguably one of the most complete Angus bulls in the breed. Few sires can match his combination of Calving Ease, performance, maternal traits and carcass merit all while improving type and longevity. If you, are looking for a new herd sire you will drive the wheels off your truck looking for one better than this fella! Flush brothers sell as Lots 29, 51 and 84