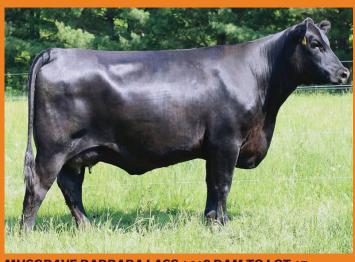

LD Capitalist 316

LD Dixie Erica 2053 Musgrave Barbara Lass 1416 Musgrave Boulder Musgrave Barbara Lass 273 MCATL Barbara Lass 931-719

| SALE DAY DATA |  |  |  |  |  |
|---------------|--|--|--|--|--|
| SALE<br>WT    |  |  |  |  |  |
| SC            |  |  |  |  |  |

ET-535

Calving Ease: \*\*

Dam's Production: 3@102

This Coalition son was purchased as an embryo from the well known Musgrave program in Illinios. The dam of this bull is sired by LD Capitalist 316 and is a maternal sister to ABS sire Musgrave Mediator. Her Pathfinder dam by Boulder holds a NR of 3@109 and stems from one of the most productive cow lines at Musgrave Angus. Her combination of phenotype, maternal strengths, and EPD tabulation has earned her donor status.