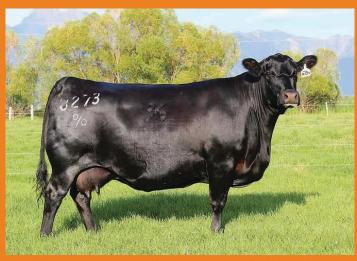

#### M DIAMOND BANK NOTE 2070

DOB: 06/05/20 REG: 20268306 TAT: 2070

Connealy Earnan 076E **Brooking Bank Note 4040** 

E A Rose 918

Leachman Right Time

**Coleman Dixie Erica 8273** Coleman Dixie Erica 143

Connealy Consensus Brazila of Conanga 3991 839A S A V Final Answer 0035

E A Rose 738

N Bar Emulation EXT Leachman Erica 0025

DHD Traveler 6807 Dixie Frica of R R 6203

|   | SALE DAY DATA |    |
|---|---------------|----|
|   | SALE<br>WT    |    |
|   | SC            |    |
| N | IARB          | RE |

FT-766 57 21 3.52 **Calving Ease:** Dam's Production: 5@102

Flush brother sells as Lot 22.

**COLEMAN DIXIE ERICA 8273 DAM TO LOT 22 & 23** 

24