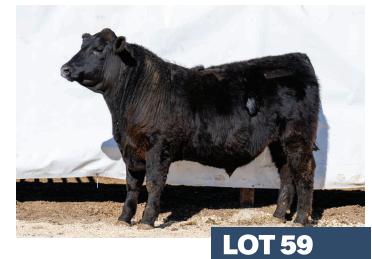

#### **LISCO COALITION 1001**

DOB: 02/27/21 REG: 20259621 TAT: 1001

Connealy Consensus 7229 HF Syndicate 213Z HF Miss Blackcap 27R U-2 Coalition 206C Young Dale Xclusive 25X

U2 Erelite 109Z S Summit 956

U-2 Frelite 1X GDAR Game Day 449 S Pride Anna 709

Lisco Queen Lady 6107 Lisco Queen Lady 4112

Lisco Finale 902 Lisco Queen Lady 225

| SALE DAY DATA |  |  |  |  |
|---------------|--|--|--|--|
| SALE<br>WT    |  |  |  |  |
| SC            |  |  |  |  |

|                                       | BW | 205 WT | IND  | CED | BW  | ww | MILK | YW  | MARB | RE   |
|---------------------------------------|----|--------|------|-----|-----|----|------|-----|------|------|
|                                       | 88 | 639    | EPDs | 6   | 1.7 | 57 | 28   | 108 | 2.94 | 12.9 |
| Calving Ease: Dam's Production: 3@109 |    |        |      |     |     |    |      |     |      |      |

**Calving Ease:** 

Out of a highly productive Summit daughter with a picture perfect udder. Our First Coalitions are calving now and they fit the mold.

69