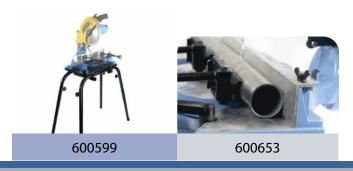

| Accessories (optional)                      | Ref.   |
|---------------------------------------------|--------|
| Stand for the DMC 9410ND                    | 600599 |
| Fixation set "K" for tubes Ø 30 up to 70 mm | 600653 |