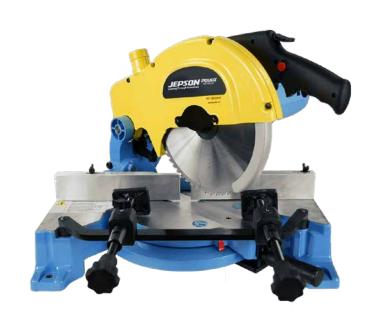

## **Dry Miter Cutter 9410 ND** - the versatile with Ø 255/60T CT saw blade

- The precise miter saw for metal: Ideal for cutting tubes and profiles made of stainless steel, steel, non-ferrous metal, plastic and composite materials
- The solution for dry wall construction!
- Fine cuts in soft and sensitive materials
- No need of lubricant and manual deburring
- Adjustable miter cut from -45° to + 45° (stepless)
- Secure fixing with double 3-step quick release system
- Robust aluminium construction, strong and light: only 19 kg!

## **Specifications**

| Power input   | 1.500 W   |
|---------------|-----------|
| Voltage       | 230V/50HZ |
| No load speed | 1.600 rpm |
| Net weight    | 19 kg     |
| Blade size    | 255 mm    |

## Maximum cutting capacities in mm

|             | 90° Cutting        | 45° Miter cut  |
|-------------|--------------------|----------------|
| Round       | Ø 70 x 4 mm        | Ø 60 x 4 mm    |
| Square      | 70 x 70 x 4 mm     | 60 x 60 x 4 mm |
| Rectangular | 100 x 70 x 4<br>mm | 60 x 60 x 4 mm |

| Dry Miter Cutter 9410 ND                                                                        | Ref.   |
|-------------------------------------------------------------------------------------------------|--------|
| Dry Miter Cutter 9410 ND with 255/60T saw blade and fixation set "K" for tubes Ø 30 up to 70 mm | 600651 |