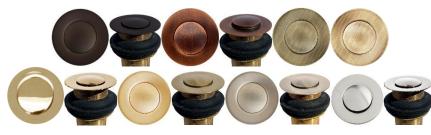

#### **AVAILABLE FINISHES**

- DBDark BronzeWCWeathered Copper
- AB Antique Bronze
- VB Vintage Brass
- UB Satin Unlacquered Brass
- PB Polished Unlacquered Brass
- SN Satin Nickel
- PN Polished Nickel