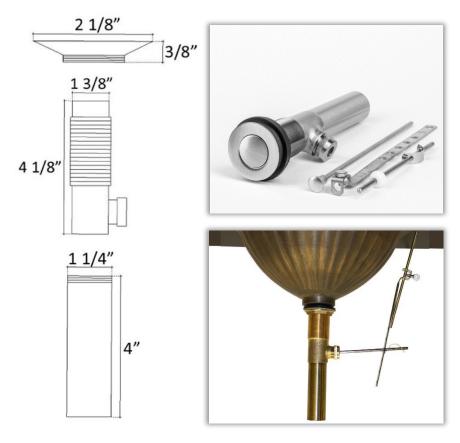

# **DRAIN SIZE**

1.5" Standard lavatory size drain

#### DIMENSIONS WILL VARY

DO NOT use this sheet as a guide for countertop cuts. Due to the handmade nature of each product, templates are not provided.

Contact: 1.866.395.8377 sales@linkasink.com Linkasink may make changes to specifications without notice. Visit <u>linkasink.com</u> for updated specification sheet.