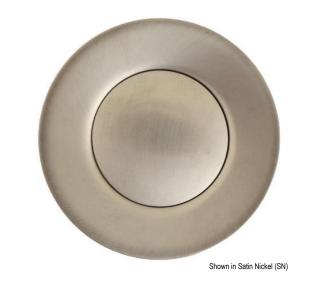

# D006

POP-UP WITH LIFT ROD

# DETAILS

Brass Construction DB, WC, PN, SN Finishes are Plated AB, VB, PB, UB finishes are unlacquered living finishes Pop Up with horizontal lift rod that connects to compatible faucet Non-Overflow Cannot be used with Decorative Drains