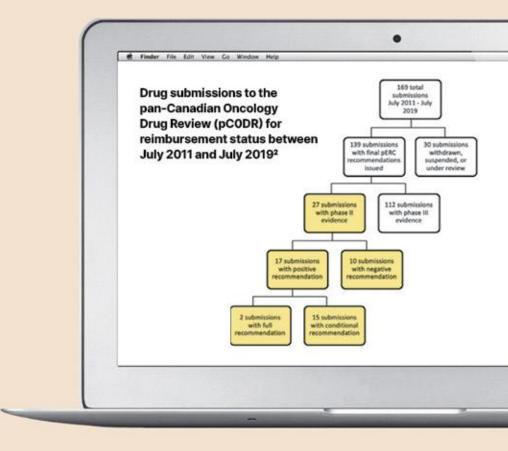

# Phase II data are increasingly being used as primary evidence for public reimbursement, particularly for oncology drugs.

- In some cases, randomized trials are not possible when the patient populations under study are too rare.<sup>1</sup>
- HTA entities may struggle to determine the value of products with phase II data, and therefore making recommendations is more challenging.<sup>1</sup>
- When compared with HTA submissions for public reimbursement having phase III data, oncology drug submissions with phase II data are less likely to be recommended by CADTH.<sup>2</sup>

1. <u>CANCER TREATMENT: CANADIANS DON'T HAVE ACCESS THEY EXPECT AND DESERVE</u>, ONCOLOGY MEDICINE ACCESS ROUNDTABLE, A.DUBUC, APR. 2022. 2. Y.Y.R. LI, MD, ET AL., <u>REIMBURSEMENT RECOMMENDATIONS FOR CANCER DRUGS</u> <u>SUPPORTED BY PHASE II EVIDENCE IN CANADA</u>, CURR ONCOL. OCT. 2020