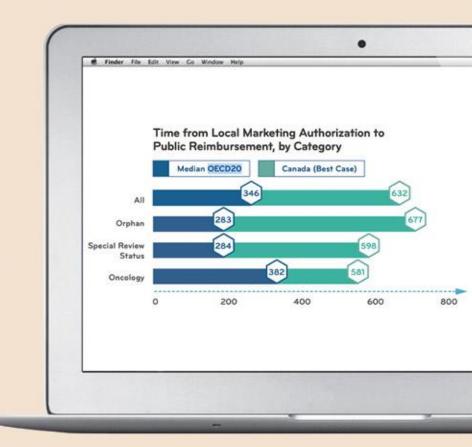

>1.5 years

In Canada, it takes more than 1.5 years for Canadian patients to get access to a new drug in public plans.

- From NOC to first listing, access to oncology therapies takes approx. 580 days, and for orphan drugs 670 days.
- Canada is among the slowest of the OECD20 countries to reimburse innovative new medicines through its public plans, based on the time from first global launch to public reimbursement (18<sup>th</sup> of 20; 926 days vs. median of 519 days).