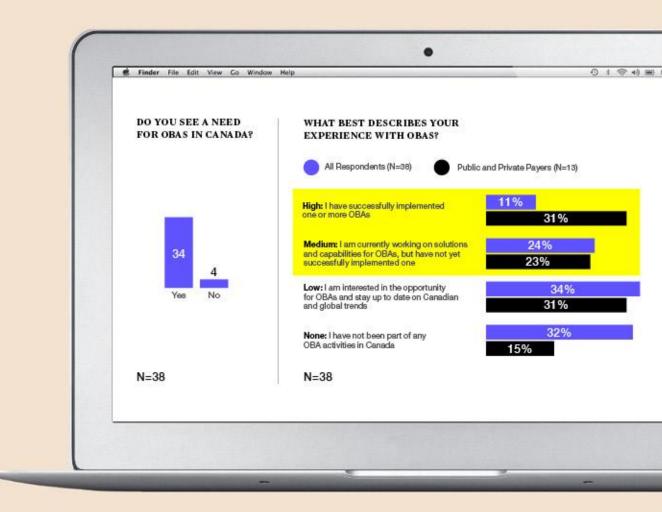

cess for time-limited reimbursement recommendations for drugs which receive Notice of Compliance with Conditions (NOC/c) regulatory approval.
- "Time-limited reimbursement recommendations are recommendations that would be issued in favour of reimbursement in a manner that is time-limited and contingent on a future reassessment of additional evidence that addresses the uncertainty with the comparative clinical benefit and cost-effectiveness for the drug or drug regimen under review."





# Innovative market access agreements

Given the lack of formalized managed access programs in Canada, some payers and manufacturers look to innovative market access agreements, such as outcomes-based agreements and others, to support early patient access to therapies while managing evidence uncertainty.





Can Canada's multi-payer system be inspired by international approaches for managing evidence uncertainty related to value while providing patients with timely access to life-saving therapies?



### **Panelists**



#### Sylvie Bouchard

Carole R Chambers

DIRECTOR OF DRUG EVALUATION AND TECHNOLOGY ASSESSMENT FOR REIMBURSEMENT, **INESSS** 

PHARMACY DIRECTOR, CANCER SERVICES ALBERTA HEALTH SERVICES Martine Elias

EXECUTIVE DIRECTOR, MYELOMA CANADA

#### Thomas Strong

INTERIM ASSOCIATE DIRECTOR, MANAGED ACCESS, NICE



### Disclosures

Panelists have confirmed that they have no actual or potential conflicts of interest in relation to this topic or presentation.



#### Sylvie Bouchard

Carole R Chambers

DIRECTOR OF DRUG EVALUATION AND TECHNOLOGY ASSESSMENT FOR REIMBURSEMENT, **INESSS