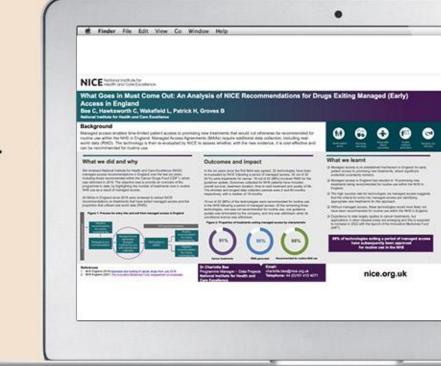

### England's experience with managed access agreements<sup>1</sup>:

- 86% (19 out of 22) of technologies re-evaluated by NICE following a period of managed access were recommended for routine use in the NHS.
- 20 out of 22 were treatments for cancer.
- While 19 out of 22 involved real-world data (RWD) for the guidance update,<sup>1</sup> when examining CDF review appraisals only, the main evidence has been from clinical trial data (21 of 24 appraisals).<sup>2</sup>

"Managed access is an established mechanism in England for early patient access to promising new treatments, where significant evidential uncertainty remains...without managed access, these technologies would most likely not have been recommended for routine use within the NHS in England."

SOURCES:

1. WHAT GOES IN MUST COME OUT: AN ANALYSIS OF NICE RECOMMENDATIONS FOR DRUGS EXITING MANAGED (EARLY) ACCESS IN ENGLAND, NICE, 2022.

2. USING ADDITIONAL DATA TO REDUCE UNCERTAINTY REGARDING ONCOLOGIC DRUGS PROVIDED THROUGH MANAGED ACCESS AGREEMENTS IN ENGLAND, PHARMACOECONOMICS, SEPT. 2022.