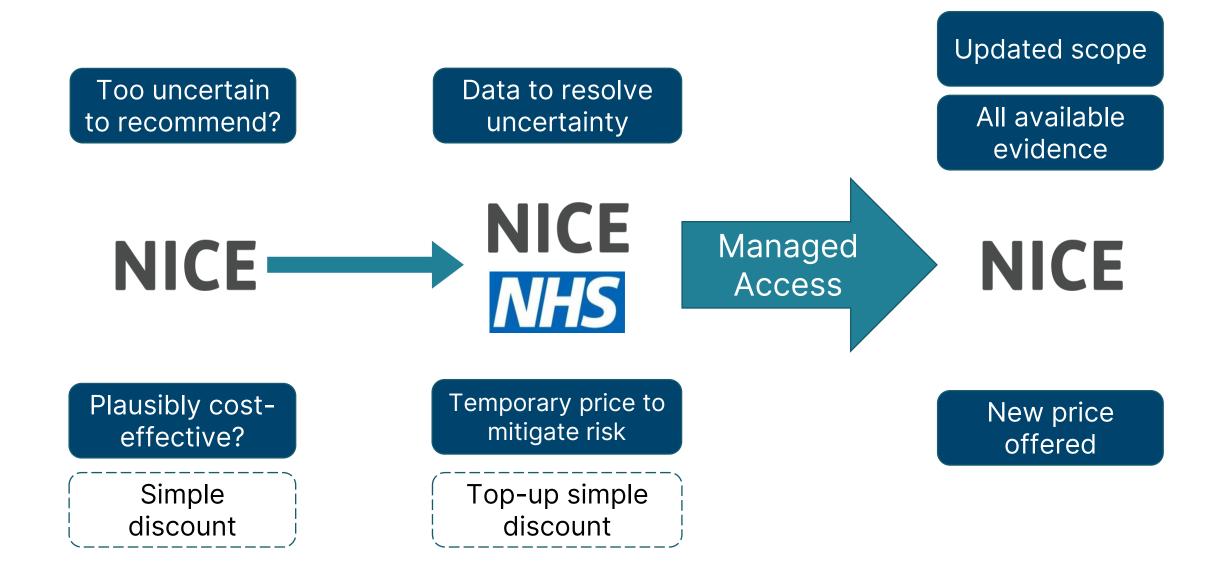

#### What is 'Managed Access'?

- A Managed Access Agreement (MAA) is a time limited arrangement to:
- Enable patient access while further data is collected to address key uncertainties identified by NICE
- Ensure the NHS still pays a cost-effective price, through a commercial access agreement (CAA)

#### Managed Access: An outcome-based agreement?