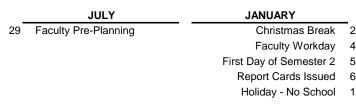

| _   | AUGUST               | FEBRUARY                 | _     |
|-----|----------------------|--------------------------|-------|
| 1-2 | Faculty Pre-Planning | Progress Reports Issued  | 3     |
| 3   | Open House           | Winter Break - No School | 20-24 |
| 4   | First Day of School  |                          |       |