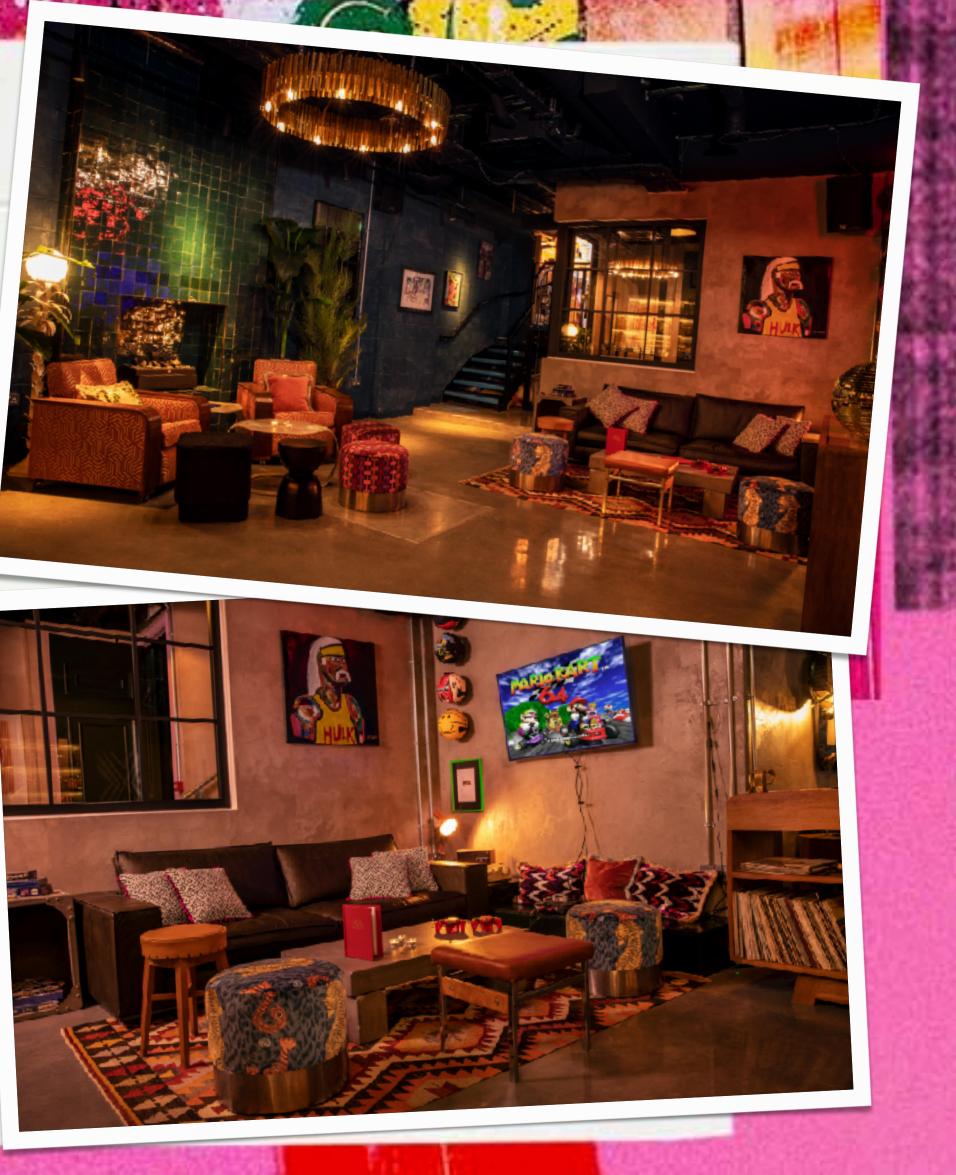

## **BASEMENT STUDIO**

### **OVERVIEW**

With its industrial exposed pillars, long bar and open-plan layout, the basement is the perfect space to host your very own house party. Explore our homely quirks, from the fancy dress box to the Nintendo 64, relax by the fireplace, or dance the night away to our resident DJs! The Little Scarlet Door Resident DJ is available at extra cost.

#### FEATURES

Long bar, Nintendo 64, comfy sofas, Vinyl station DJ booth, surround sound, a fireplace, sound system and plenty of space to dance!

## **BASEMENT STUDIO - FURTHER PHOTOS**