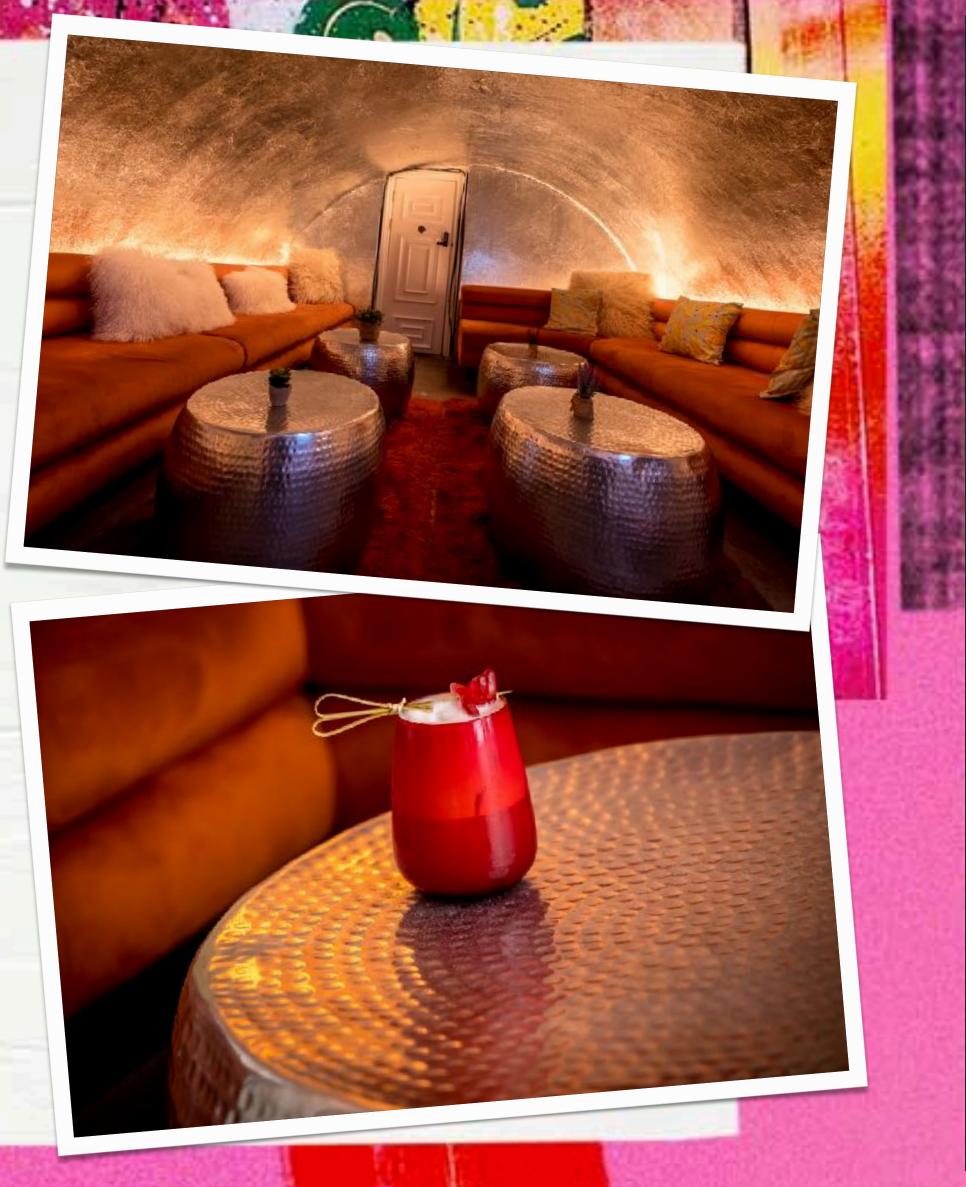

he stairs are the loos and the laundry area leading to the Vault.

### SIZE

70m<sup>2</sup>

**CAPACITY** Up to 130 standing



## **BASEMENT STUDIO - FURTHER PHOTOS**



## VAULT

### OVERVIEW

Paying homage to Warhol's factory, the aluminium walls have made their way to our Vault at The Little Scarlet Door. Hidden away from the rest of the venue behind the laundry room, this spot is the ideal private setting for cocktails and conversation.

### LAYOUT

Push past the bras and knickers in the laundry room to access the Vault, just off the basement studio dance floor. It has two large comfortable sofas and fur rugs behind a privacy curtain to host an intimate gathering.

### SIZE

14m²

### **CAPACITY** Up to 12 seated

Only available for hire from 10pm on house party nights (Wed - Sat).



## COURTYARD

### OVERVIEW

Nestled just behind Greek Street in James Court, our brand new Courtyard can seat up to 24 guests. Surrounded by beautiful blue tiling and greenery, you will be whisked away from the hustle and bustle of central London.

#### LAYOUT

Through the French doors from the open plan Living Room and Kitchen, step outside into the Courtyard where there are tables and chairs set up for small groups.

### CAPACITY

Up to 24 seated

The Courtyard is included in full venue private hires and cannot be hired on its own. It can be added to a room hire at extra cost.



## **COURTYARD - FURTHER PHOTOS**



## **FOOD AND DRINK**

All our menus are designed to compliment large groups celebrating and coming together with sharing and bonding in mind. Whether sitting or standing a