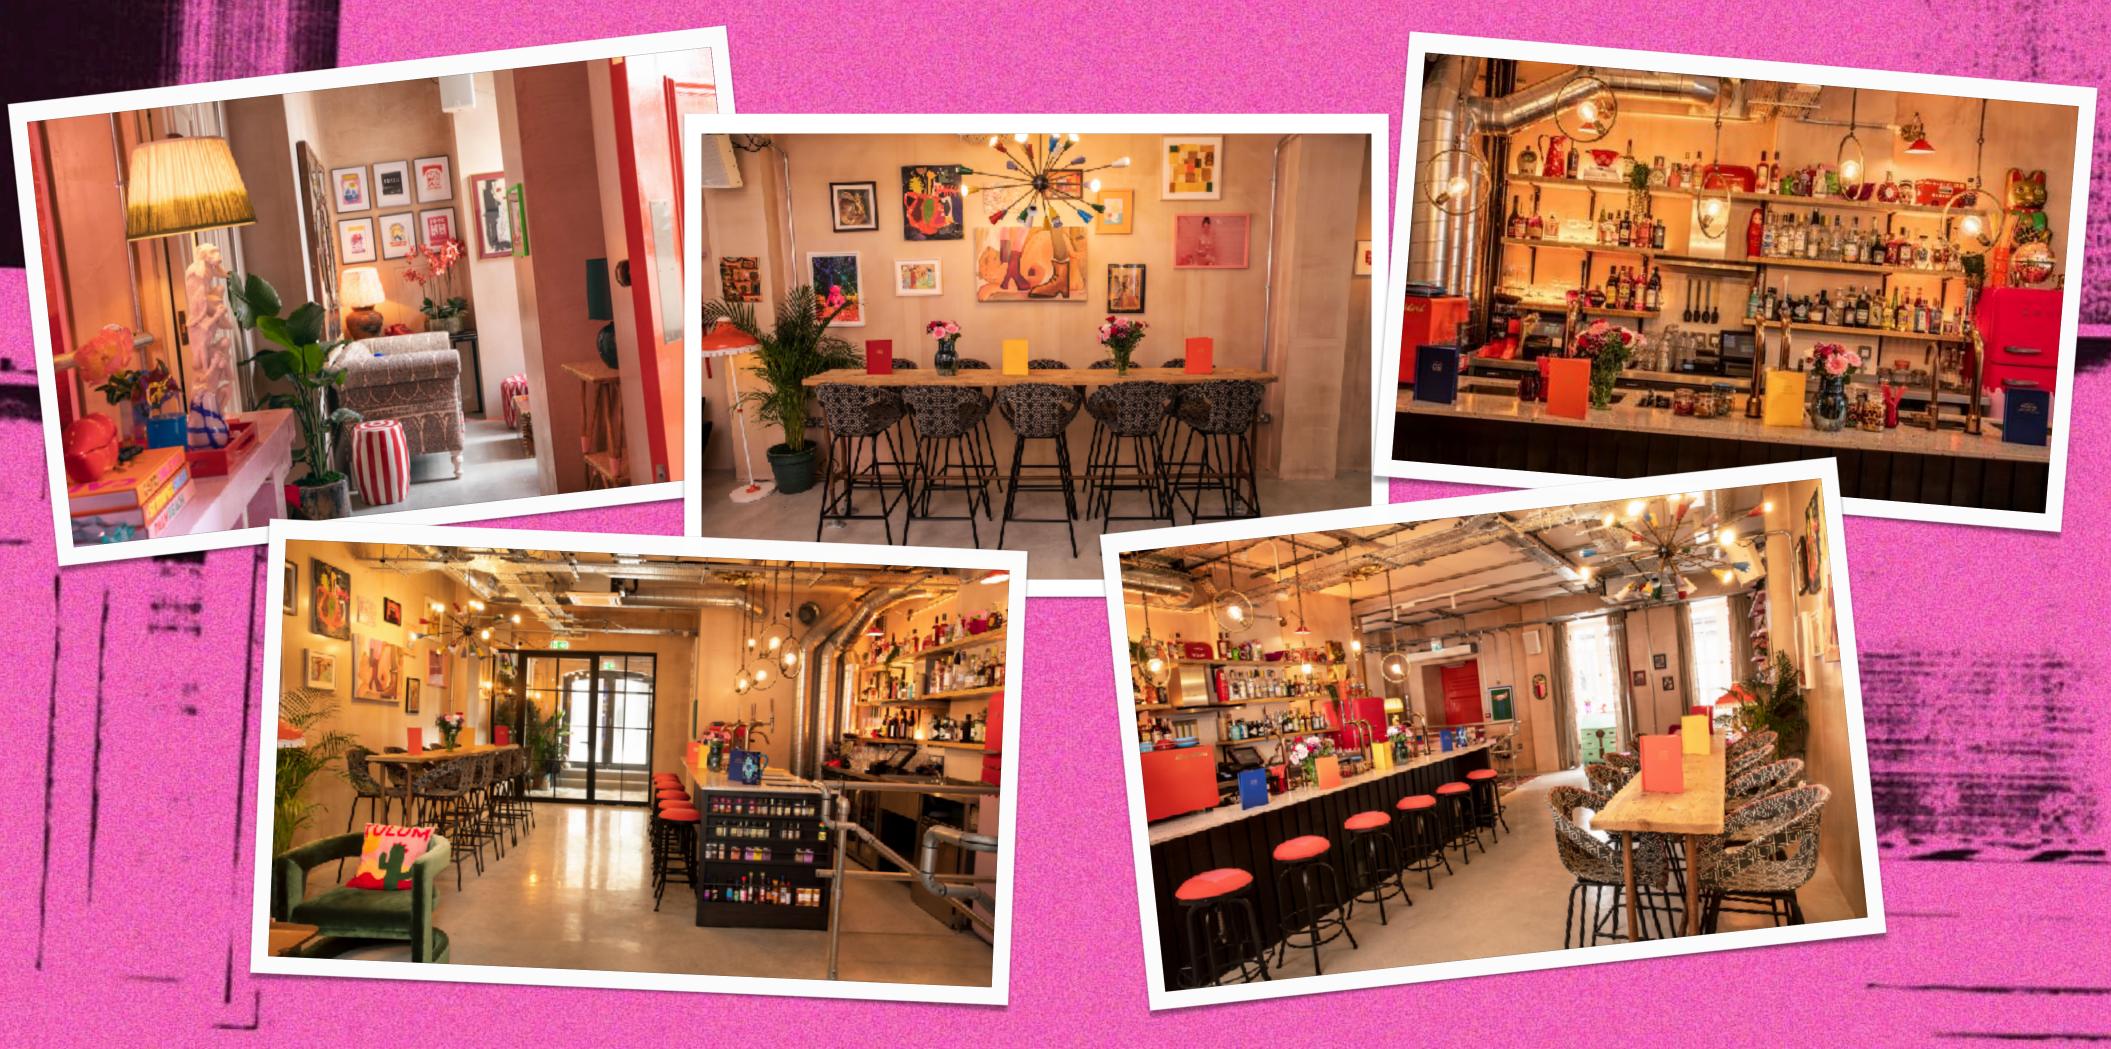

## LIVING ROOM AND KITCHEN

#### **OVERVIEW**

Our vibrant and colourful open plan Living Room and Kitchen sits on the ground floor with gorgeous sofas and a beautiful kitchen bar where guests can enjoy cocktails, surrounded by incredible works of art curated by Soho Revue Gallery. This is the ideal spot for laidback drinks and nibbles.

#### FEATURES

Kitchen bar, comfy sofas, cloakroom, private WC, surround sound and access to the Courtyard.

### LAYOUT

On the left is a group seating area by the living room bookcase that opens up to a large dining room table. Opposite is the kitchen bar with bar seating. There is also the 'nook' area to the right of the entrance.

## LIVING ROOM AND KITCHEN - FURTHER PHOTOS