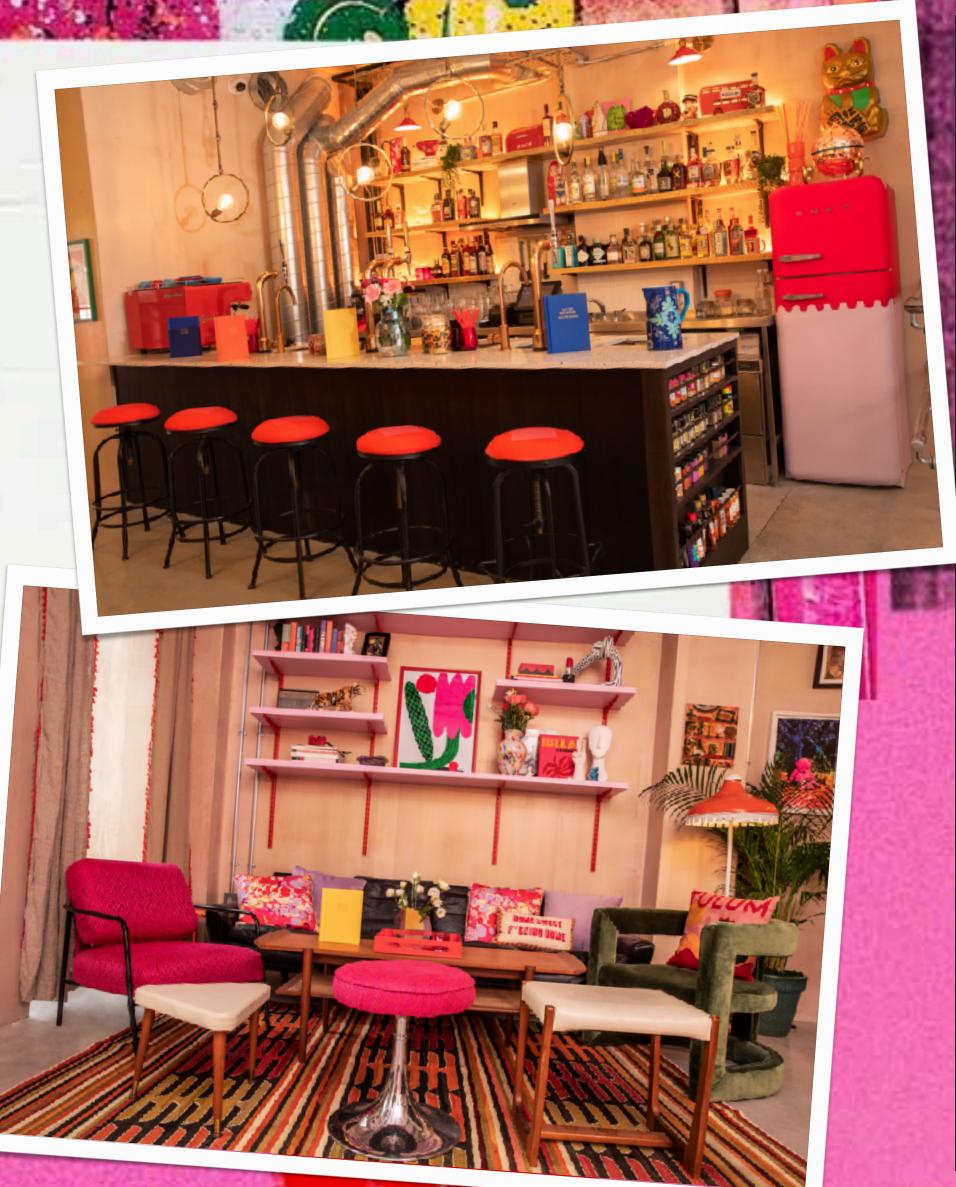

## **BASEMENT STUDIO**

### **OVERVIEW**

With its industrial exposed pillars, long bar and open-plan layout, the basement is the perfect space to host your very own house party. Explore our homely quirks, from the fancy dress box to the Nintendo 64, relax by the fireplace, or dance the night away to our resident DJs! The Little Scarlet Door Resident DJ is available at extra cost.

#### FEATURES

Long bar, Nintendo 64, comfy sofas, Vinyl station DJ booth, surround sound, a fireplace, sound system and plenty of space to dance!

### LAYOUT

Enter down the stairs to reveal an open plan living area with sofas and a large bar area. On the left there are pillars with a sofa / DJ space and mezzanine (non-accessible) with a bed. Opposite is the walk-in shower. To the right of the stairs are the loos and the laundry area leading to the Vault.