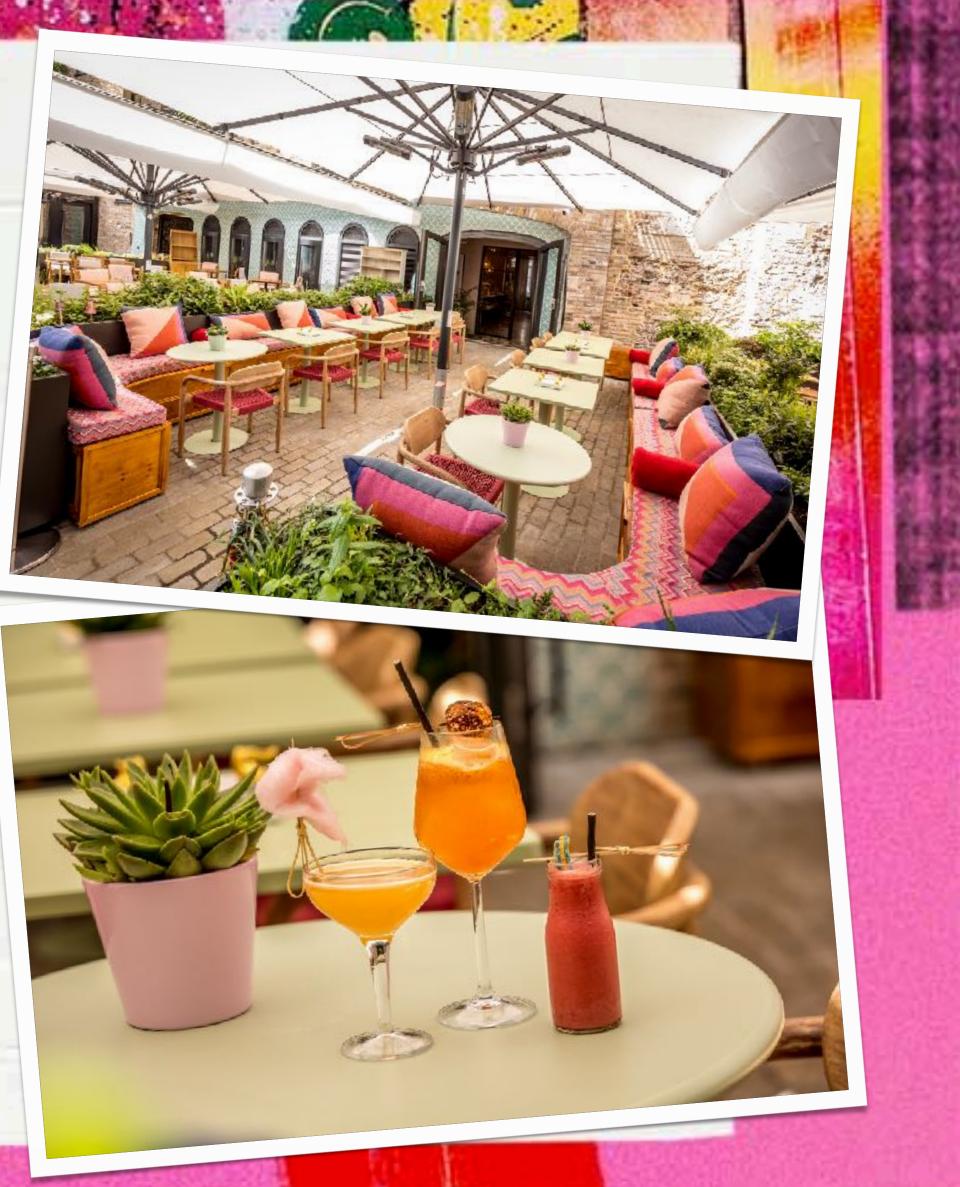

ge comfortable sofas and fur rugs behind a privacy curtain to host an intimate gathering.

### SIZE

14m²

### **CAPACITY** Up to 12 seated

Only available for hire from 10pm on house party nights (Wed - Sat).



## COURTYARD

### OVERVIEW

Nestled just behind Greek Street in James Court, our brand new Courtyard can seat up to 24 guests. Surrounded by beautiful blue tiling and greenery, you will be whisked away from the hustle and bustle of central London.

#### LAYOUT

Through the French doors from the open plan Living Room and Kitchen, step outside into the Courtyard where there are tables and chairs set up for small groups.

### CAPACITY

Up to 24 seated

The Courtyard is included in full venue private hires and cannot be hired on its own. It can be added to a room hire at extra cost.



## **COURTYARD - FURTHER PHOTOS**



## **FOOD AND DRINK**

All our menus are designed to compliment large groups celebrating and coming together with sharing and bonding in mind. Whether sitting or standing amongst the revelry of a private house party, expect an eclectic selection of sharing meze and toasties.

We also offer canapés and bowls for private events.

Our cocktails are inspired by our DVD collection and are served in objects you may find lying around your house like vases, disco balls and even trophies!

## **FOOD MENU DRINKS MENU CANAPÉS AND BOWLS**





# ENQUIRIES

Click <u>here</u> to get in touch for rates and further info.

12-13 Greek Street London W1D 4DL 020 4513 2429

0 f ?

Or check out our other venues: