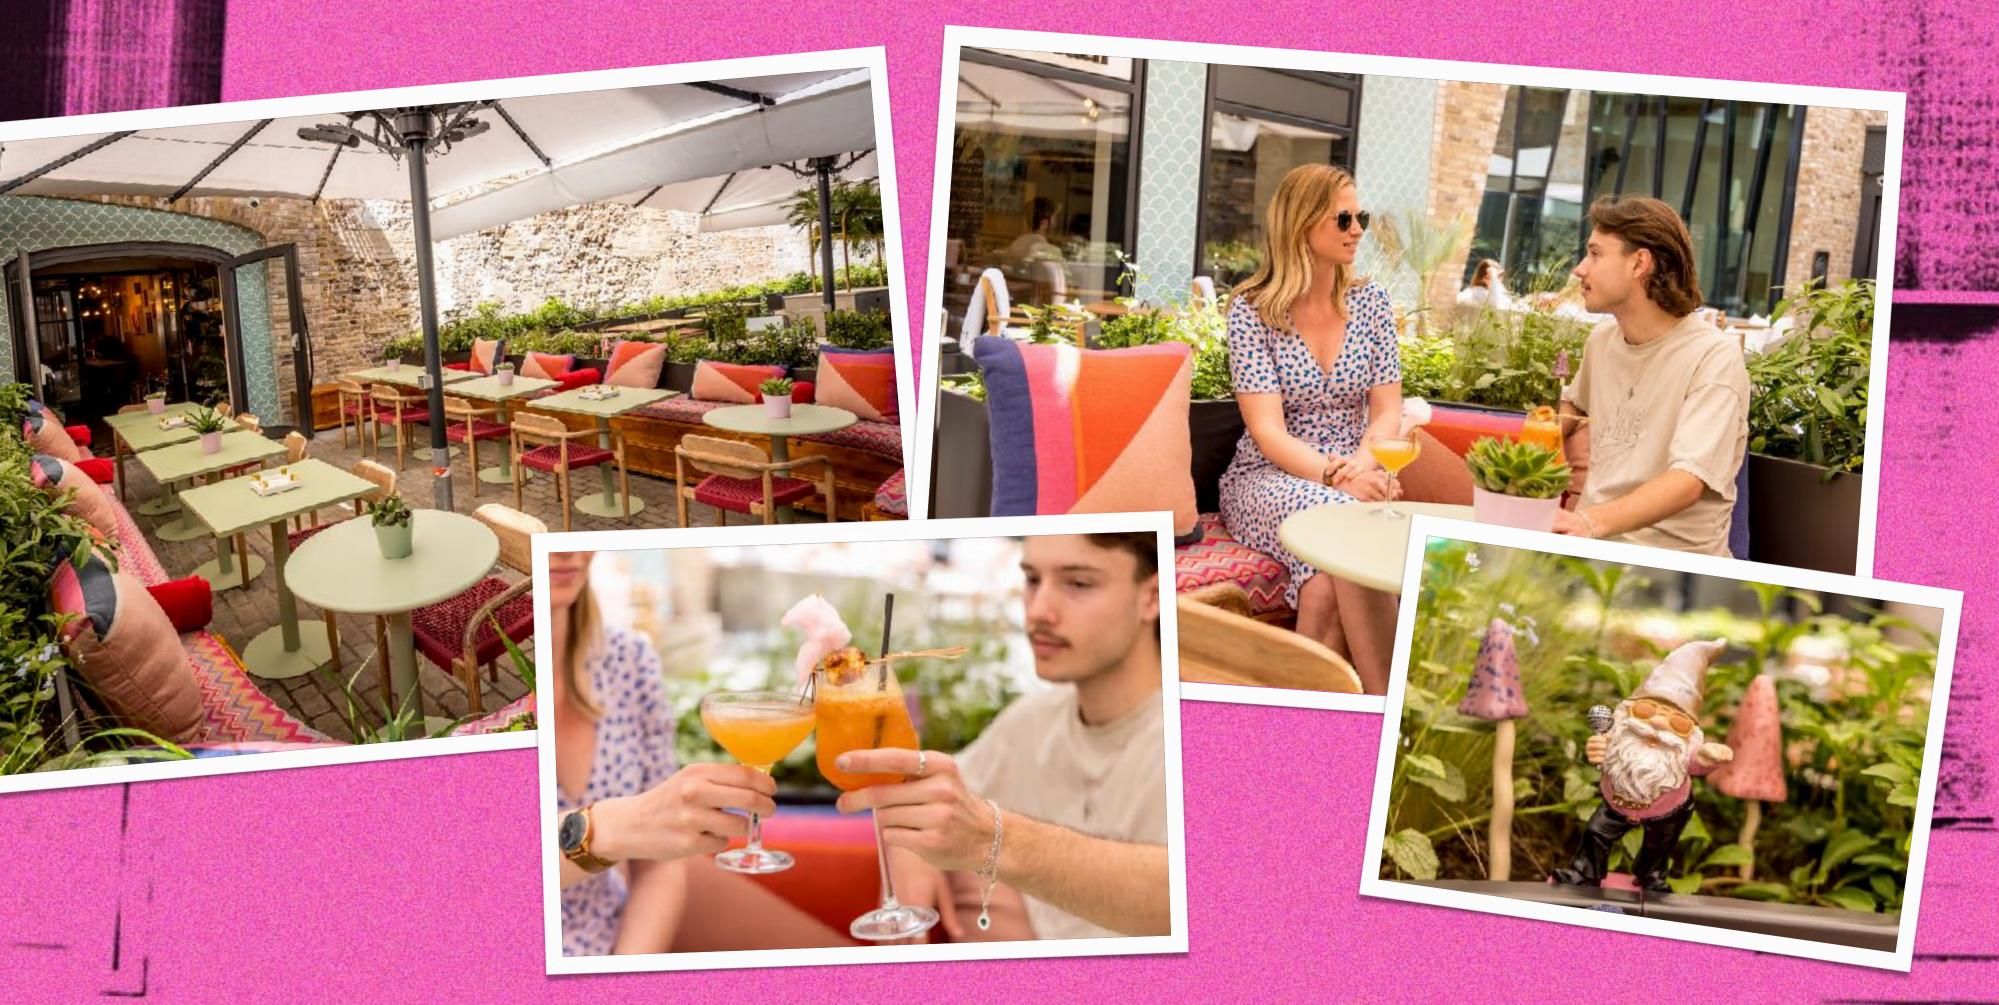

ind a privacy curtain to host an intimate gathering.

### SIZE

14m²

### **CAPACITY** Up to 12 seated

Only available for hire from 10pm on house party nights (Wed - Sat).



## COURTYARD

### OVERVIEW

Nestled just behind Greek Street in James Court, our brand new Courtyard can seat up to 24 guests. Surrounded by beautiful blue tiling and greenery, you will be whisked away from the hustle and bustle of central London.

#### LAYOUT

Through the French doors from the open plan Living Room and Kitchen, step outside into the Courtyard where there are tables and chairs set up for small groups.

### CAPACITY

Up to 24 seated

The Courtyard is included in full venue private hires and cannot be hired on its own. It can be added to a room hire at extra cost.



## **COURTYARD - FURTHER PHOTOS**



## **FOOD AND DRINK**

All our menus are designed to compliment large groups celebrating and coming together with sharing and bonding in mind. Whether sitting or standing amongst the revelry of a private house party, expect an eclectic selection of sharing meze and toasties.

We also offer canapés and bowls for private events.

Our cocktails are inspired by our DVD collection and are served in objects you may find lying around your house like vases, disco balls and even trophies!

## **FOOD MENU DRINKS MENU CANAPÉS AND BOWLS**





# ENQUIRIES

Click <u>here</u> to get in touch for rates and further info.

12-13 Greek Street London W1D 4DL 020 4513 2429

0 f ?

Or check out our other venues: