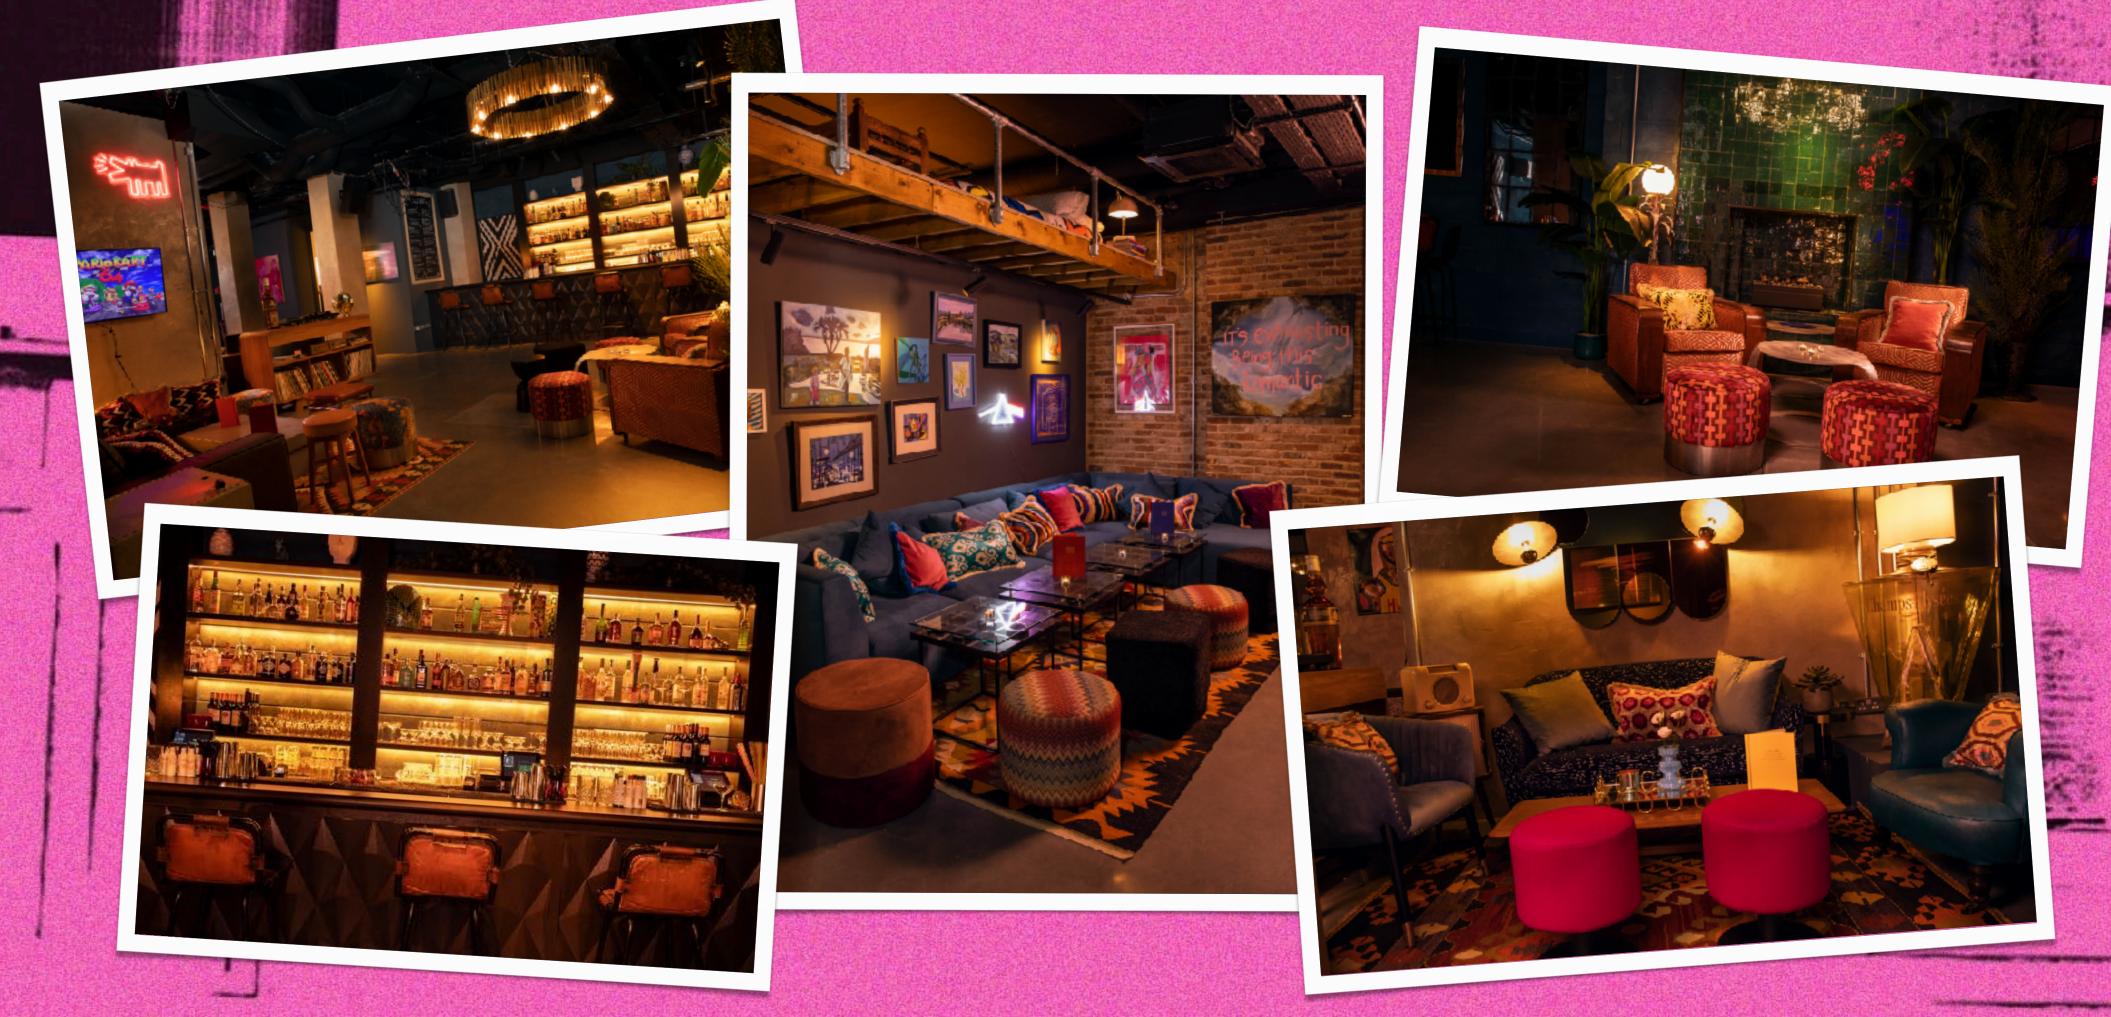

t your very own house party. Explore our homely quirks, from the fancy dress box to the Nintendo 64, relax by the fireplace, or dance the night away to our resident DJs! The Little Scarlet Door Resident DJ is available at extra cost.

#### FEATURES

Long bar, Nintendo 64, comfy sofas, Vinyl station DJ booth, surround sound, a fireplace, sound system and plenty of space to dance!

### LAYOUT

Enter down the stairs to reveal an open plan living area with sofas and a large bar area. On the left there are pillars with a sofa / DJ space and mezzanine (non-accessible) with a bed. Opposite is the walk-in shower. To the right of the stairs are the loos and the laundry area leading to the Vault.

### SIZE

70m<sup>2</sup>

**CAPACITY** Up to 130 standing



## **BASEMENT STUDIO - FURTHER PHOTOS**



## VAULT

### OVERVIEW

Paying homage to Warhol's factory, the aluminium walls have made their way to our Vault at The Little Scarlet Door. Hidden away from the rest of the venue behind the laundry room, this spot is the ideal private setting for cocktails and conversation.

### LAYOUT

Push past the bras and knickers in the laundry room to access the Vault, just off the basement studio dance floor. It has two large comfortable sofas and fur rugs behind a privacy curtain to host an intimate gathering.

### SIZE

14m²

### **CAPACITY** Up to 12 seated

Only available for hire from 10pm on house party nights (Wed - Sat).



## COURTYARD

### OVERVIEW

Nestled just behind Greek Street in James Court, our brand new Courtyard can seat up to 24 guests. Surrounded by beautiful blue tiling and g