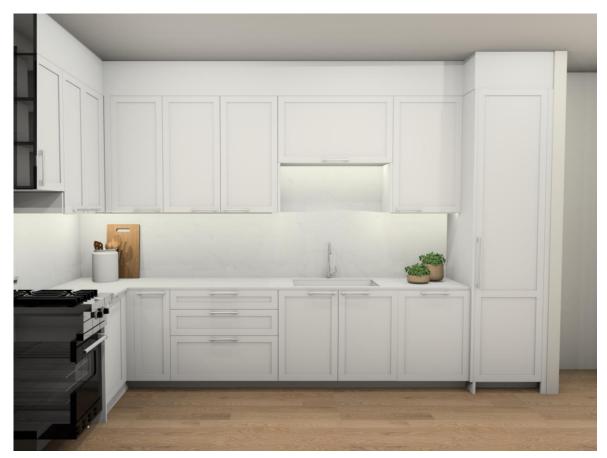

- CABINETS IN LINEA STYLE
- EXTERIOR CABINETS IN WHITE MELAMINE
- INTERIOR CABINETS IN WHITE MELAMINE
- HANDLE: OSCAR

- CABINETS IN LINEA STYLE
- EXTERIOR CABINETS IN WHITE MELAMINE
- INTERIOR CABINETS IN WHITE MELAMINE
- HANDLE: OSCAR