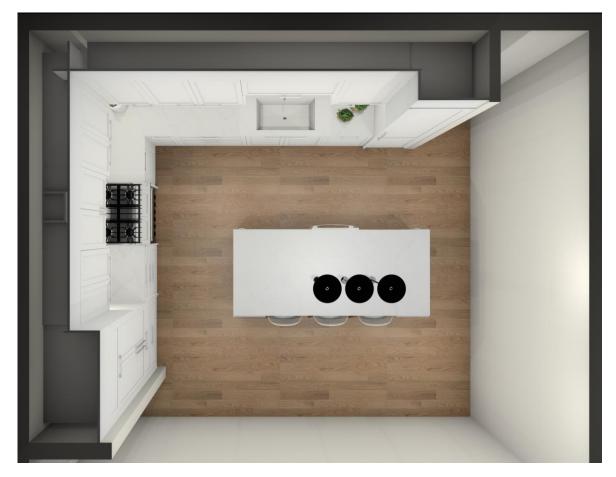

- CABINETS IN LINEA STYLE
- EXTERIOR CABINETS IN WHITE MELAMINE
- INTERIOR CABINETS IN WHITE MELAMINE
- HANDLE: OSCAR

- CABINETS IN LINEA STYLE
- EXTERIOR CABINETS IN WHITE MELAMINE
- INTERIOR CABINETS IN WHITE MELAMINE
- HANDLE: OSCAR