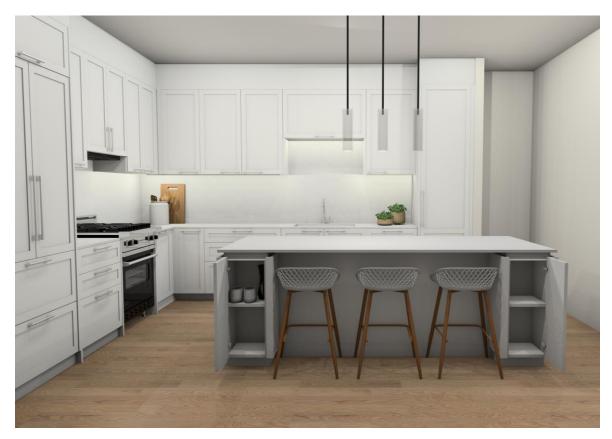

- CABINETS IN LINEA STYLE
- EXTERIOR CABINETS IN WHITE MELAMINE
- INTERIOR CABINETS IN WHITE MELAMINE
- HANDLE: OSCAR

- CABINETS IN LINEA STYLE
- EXTERIOR CABINETS IN WHITE MELAMINE
- INTERIOR CABINETS IN WHITE MELAMINE
- HANDLE: OSCAR