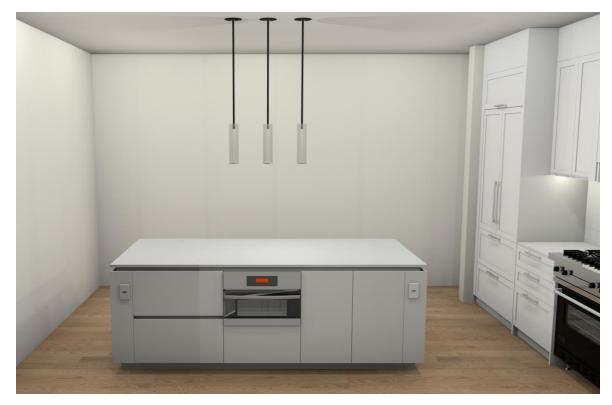

- CABINETS IN LINEA STYLE
- EXTERIOR CABINETS IN WHITE MELAMINE
- INTERIOR CABINETS IN WHITE MELAMINE
- HANDLE: OSCAR

- CABINETS IN LINEA STYLE
- EXTERIOR CABINETS IN WHITE MELAMINE
- INTERIOR CABINETS IN WHITE MELAMINE
- HANDLE: OSCAR