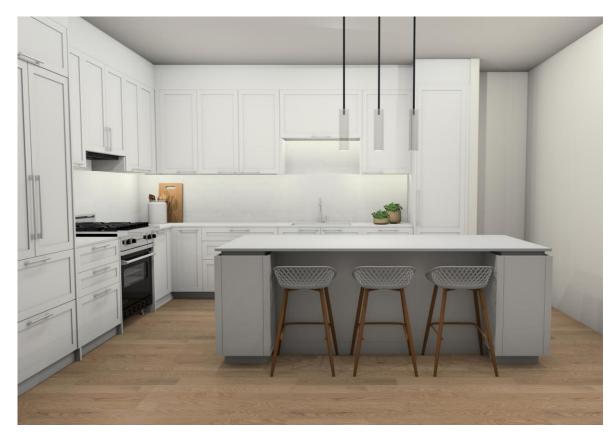

- CABINETS IN LINEA STYLE
- EXTERIOR CABINETS IN WHITE MELAMINE
- INTERIOR CABINETS IN WHITE MELAMINE
- HANDLE: OSCAR

- CABINETS IN LINEA STYLE
- EXTERIOR CABINETS IN WHITE MELAMINE
- INTERIOR CABINETS IN WHITE MELAMINE
- HANDLE: OSCAR