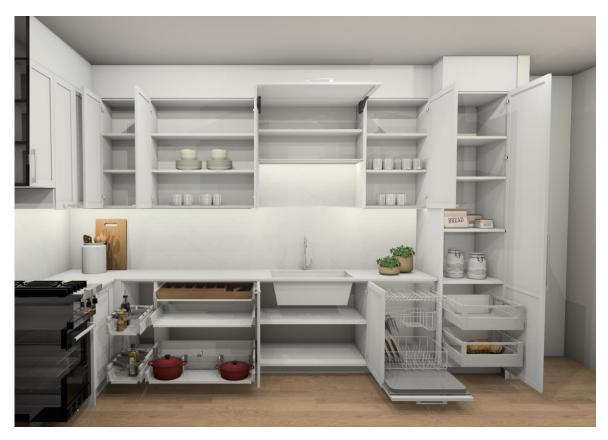

- CABINETS IN LINEA STYLE
- EXTERIOR CABINETS IN WHITE MELAMINE
- INTERIOR CABINETS IN WHITE MELAMINE
- HANDLE: OSCAR

- CABINETS IN LINEA STYLE
- EXTERIOR CABINETS IN WHITE MELAMINE
- INTERIOR CABINETS IN WHITE MELAMINE
- HANDLE: OSCAR