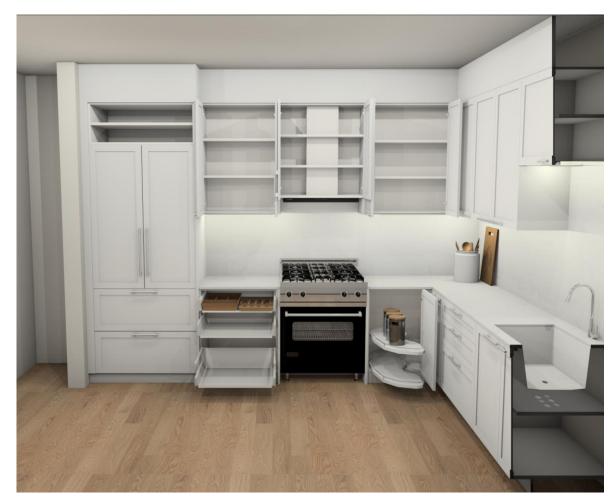

- CABINETS IN LINEA STYLE
- EXTERIOR CABINETS IN WHITE MELAMINE
- INTERIOR CABINETS IN WHITE MELAMINE
- HANDLE: OSCAR

- CABINETS IN LINEA STYLE
- EXTERIOR CABINETS IN WHITE MELAMINE
- INTERIOR CABINETS IN WHITE MELAMINE
- HANDLE: OSCAR