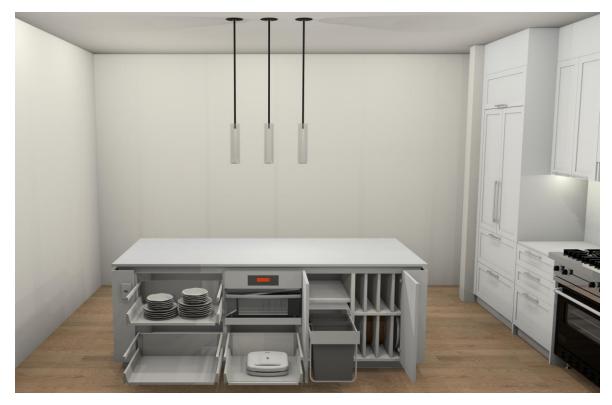

- CABINETS IN LINEA STYLE
- EXTERIOR CABINETS IN WHITE MELAMINE
- INTERIOR CABINETS IN WHITE MELAMINE
- HANDLE: OSCAR

- CABINETS IN LINEA STYLE
- EXTERIOR CABINETS IN WHITE MELAMINE
- INTERIOR CABINETS IN WHITE MELAMINE
- HANDLE: OSCAR