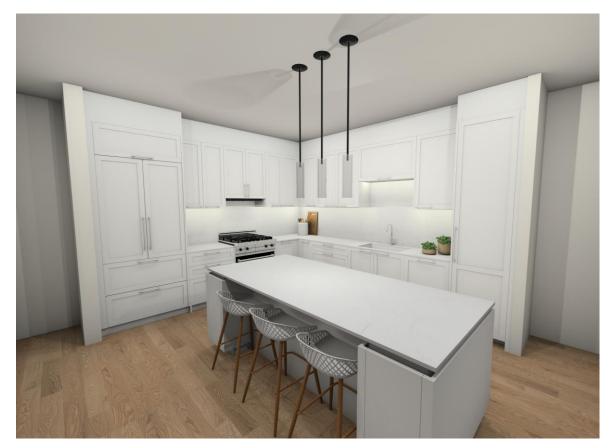

- CABINETS IN LINEA STYLE
- EXTERIOR CABINETS IN WHITE MELAMINE
- INTERIOR CABINETS IN WHITE MELAMINE
- HANDLE: OSCAR

- CABINETS IN LINEA STYLE
- EXTERIOR CABINETS IN WHITE MELAMINE
- INTERIOR CABINETS IN WHITE MELAMINE
- HANDLE: OSCAR