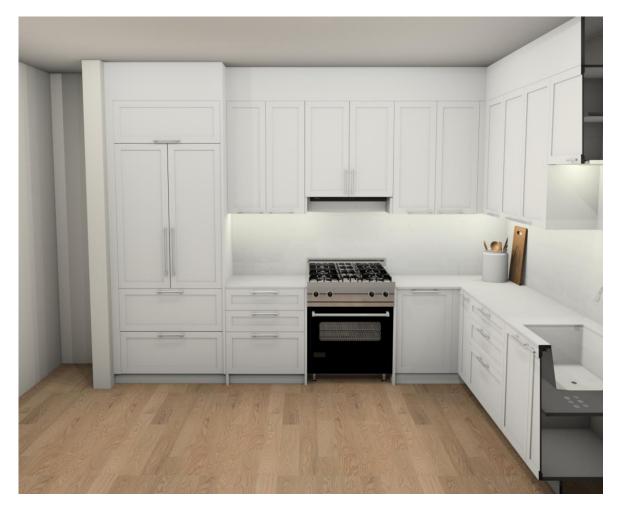

- CABINETS IN LINEA STYLE
- EXTERIOR CABINETS IN WHITE MELAMINE
- INTERIOR CABINETS IN WHITE MELAMINE
- HANDLE: OSCAR

- CABINETS IN LINEA STYLE
- EXTERIOR CABINETS IN WHITE MELAMINE
- INTERIOR CABINETS IN WHITE MELAMINE
- HANDLE: OSCAR