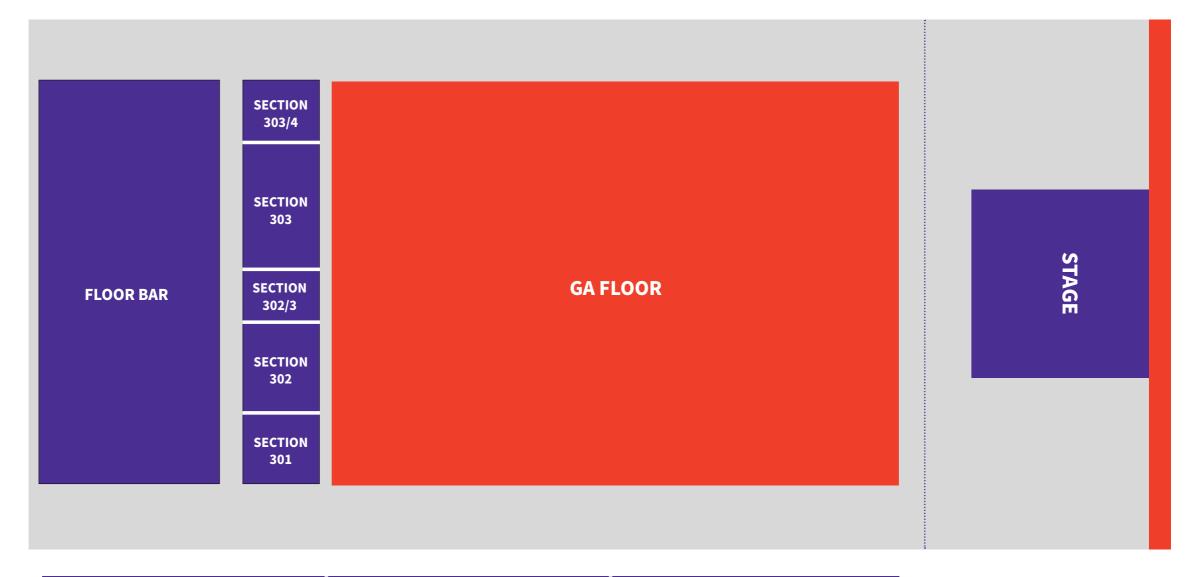

#### SEATING

| SECTION | PAX | SECTION  | PAX  |
|---------|-----|----------|------|
| 201     | 96  | 210      | 176  |
| 202     | 160 | 211      | 176  |
| 203     | 183 | 301      | 42   |
| 204     | 264 | 302      | 55   |
| 205     | 183 | 302/3    | 42   |
| 206     | 168 | 303      | 55   |
| 207     | 117 | 303/4    | 42   |
| 209     | 175 | GA FLOOR | 3066 |

# Floor plans

SEATING PLAN

| SECTION         | PAX  |
|-----------------|------|
| 201             | 96   |
| 202             | 160  |
| 203             | 183  |
| 204             | 264  |
| 205             | 183  |
| 206             | 168  |
| 207             | 117  |
| Sub Total       | 1171 |
|                 |      |
| 209             | 175  |
| 210             | 176  |
| 211             | 176  |
| Sub Total       | 527  |
|                 |      |
| 301             | 42   |
| 302             | 55   |
| 302/3           | 42   |
| 303             | 55   |
| 303/4           | 42   |
| Sub Total       | 236  |
|                 |      |
| <b>GA FLOOR</b> | 3066 |
|                 |      |
| Total           | 5000 |
|                 |      |