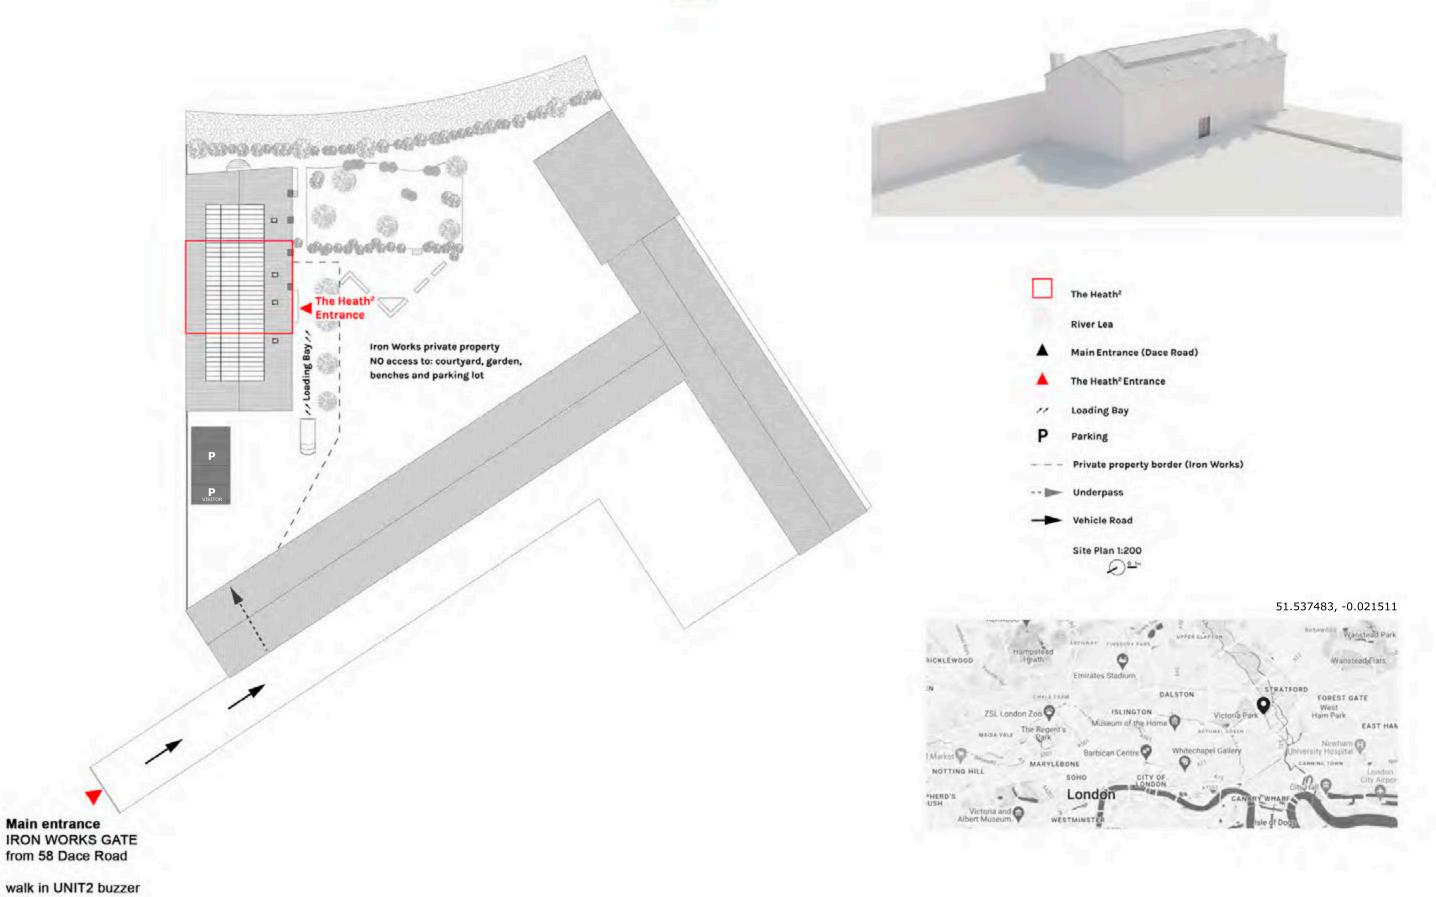

# **Ground floor:**

double door on street level

# **Upper floors:**

via stairs only