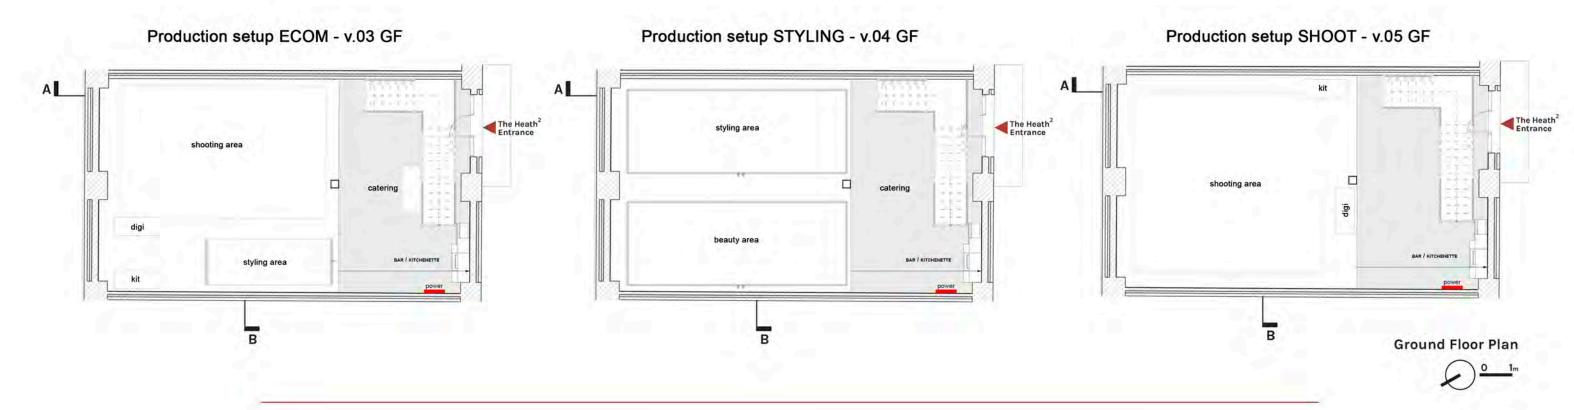

# **GROUND FLOOR STUDIO - AREA SETUP**

94 sqm - 1009 sqft

 $7.38 \times 12.70 \text{ mt} / 24.21 \times 41.66 \text{ ft}$  ceiling height: 3.33 m / 10.92 ft

## Power:

4x 13, 1x 32 and 1x 63 amp power outlets adjustable spot lights.