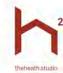

# **GROUND FLOOR STUDIO - AREA SETUP**

94 sqm - 1009 sqft

 $7.38 \times 12.70 \text{ mt} / 24.21 \times 41.66 \text{ ft}$  ceiling height: 3.33 m / 10.92 ft

## Power:

4x 13, 1x 32 and 1x 63 amp power outlets adjustable spot lights.