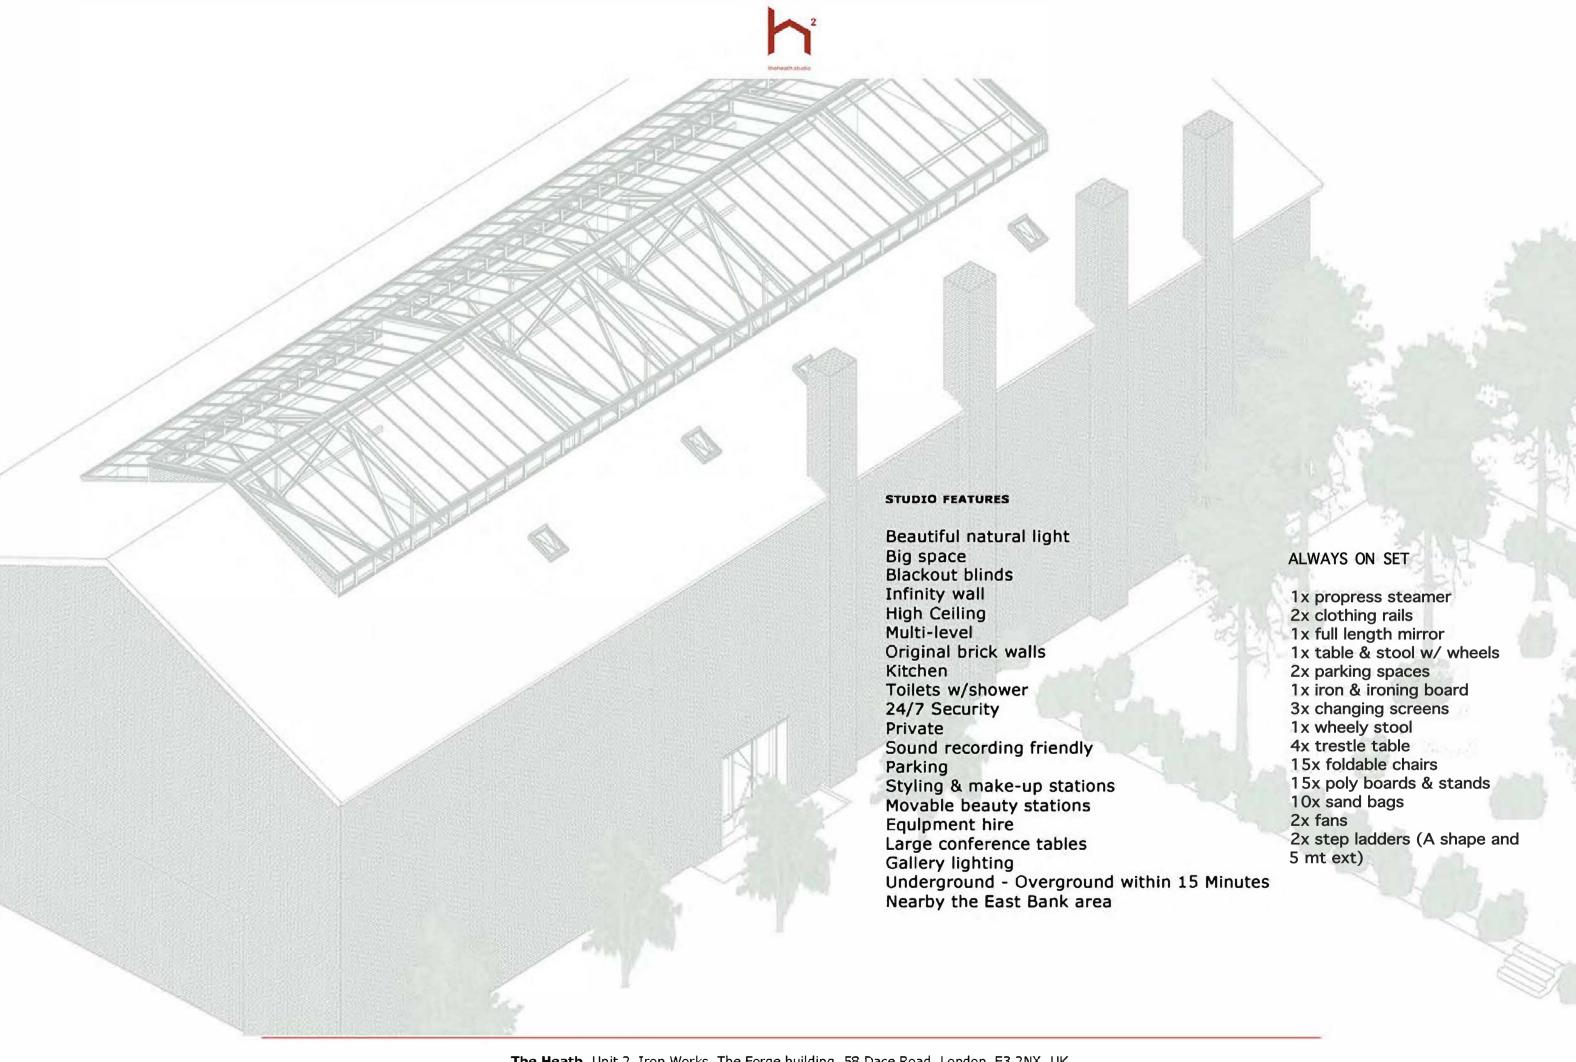

# **Studio Capacity:**

30 / 60 people

#### Internet:

500MB / 500MB fiber - wifi connection

Main entrance