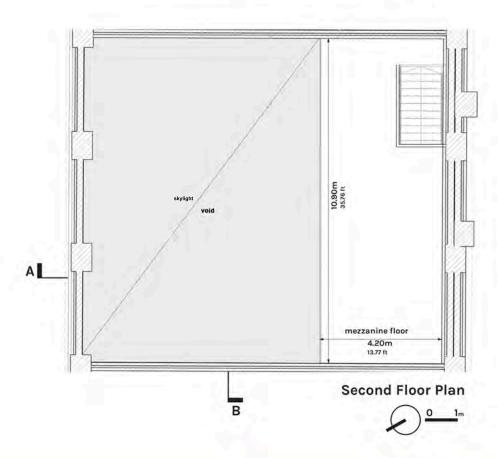

## **Second floor mezzanine:**

10.90 x 4.20 mt / 35.76 x 13.77 ft

# **Second floor mezzanine:**

10x 13 amp and 6x USB charge power outlets. illumination adjustable gallery spot lights / daylight

# **MEZZANINE 2ND FLOOR - AREA SETUP**

46 sqm - 493 sqft

10.90 x 4.20 mt / 35.76 x 13.77 ft

ceiling height: 3.33 m / 10.92 ft