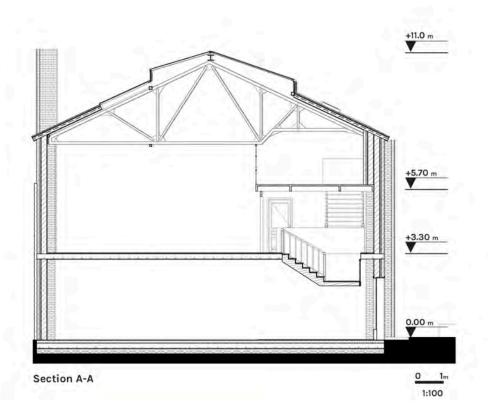

# **Total Area:**

282 sqm - 3030 sqft

# **Ground floor:**

7.38 x 12.70 mt / 24.21 x 41.66 ft

ceiling height: 3.33 m / 10.92 ft

#### First floor:

10.90 x 12.70 mt / 35.76 x 41.66 ft

ceiling height 11 m / 36.08 ft

## **Second floor mezzanine:**

10.90 x 4.20 mt / 35.76 x 13.77 ft