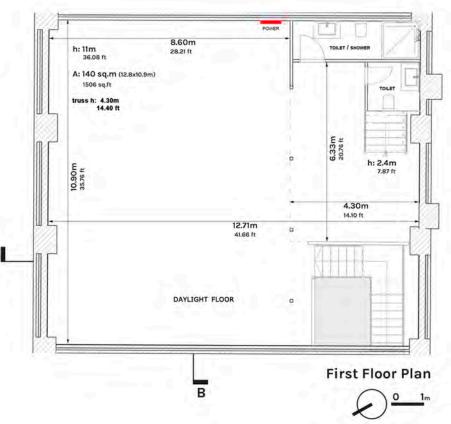

#### First floor:

10.90 x 12.70 mt / 35.76 x 41.66 ft

ceiling height 11 m / 36.08 ft

## **First floor:**

8x 13amp, 3x 16 amp, 2x 32 amp, and 1x 63 amp illumination vintage lamps / daylight