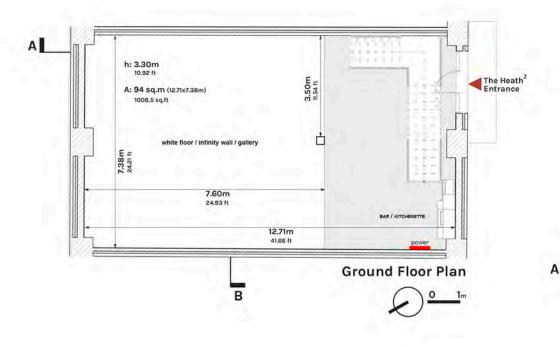

# **Ground floor:**

7.38 x 12.70 mt / 24.21 x 41.66 ft

ceiling height: 3.33 m / 10.92 ft

# **GROUND FLOOR STUDIO - AREA SETUP**

94 sqm - 1009 sqft

 $7.38 \times 12.70 \text{ mt} / 24.21 \times 41.66 \text{ ft}$  ceiling height: 3.33 m / 10.92 ft