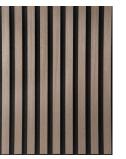

HERITAGE OAK

AGED WALNUT

**EUROPEAN ASH** 

NORDIC NATURAL

DRIFTWOOD

BLACK OAK

Timber veneer timber battens manufactured with Whispa panel as the backing support with great acoustic properties and a Group 1s Fire Rating. Available as drop in ceiling tiles or as full size panels Silenzio provides options for your design.

Silenzio is a lightweight acoustic panel with Real