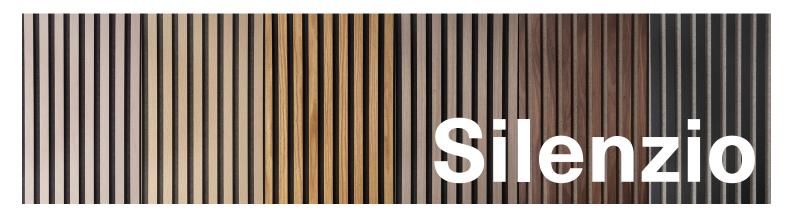

HERITAGE OAK

AGED WALNUT

**EUROPEAN ASH** 

NORDIC NATURAL

DRIFTWOOD

BLACK OAK

Timber veneer timber battens manufactured with Whispa panel as the backing support with great acoustic properties and a Group 1s Fire Rating. Available as drop in ceiling tiles or as full size panels Silenzio provides options for your design.

Silenzio is a lightweight acoustic panel with Real

## **Product Features**

- Group 1s Fire Rating
- Available in Drop in Ceiling Tiles 1200x600mm
- Available in Panels 2400x1200 & 2700x1200mm
- Supplied pre-finished & ready to install
- Effective sound absorption of up to NRC.7 rating
- Real Timber Veneered Battens made from FSC Certified Veneer
- Whispa Backing Manufactured from 100% polyester fibers without chemical binders
- E0 Formaldehyde
- Low VOC
- Manufactured with a minimum of 50% recycled materials
- 100% recyclable at end of use.