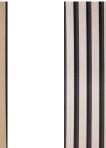

HERITAGE OAK

AGED WALNUT

**EUROPEAN ASH** 

NORDIC NATURAL

DRIFTWOOD

BLACK OAK

Timber veneer timber battens manufactured with Whispa panel as the backing support with great acoustic properties and a Group 1s Fire Rating. Available as drop in ceiling tiles or as full size panels Silenzio provides options for your design.

Silenzio is a lightweight acoustic panel with Real