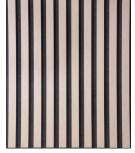

HERITAGE OAK

AGED WALNUT

**EUROPEAN ASH** 

NORDIC NATURAL

DRIFTWOOD

BLACK OAK

Timber veneer timber battens manufactured with Whispa panel as the backing support with great acoustic properties and a Group 1s Fire Rating. Available as drop in ceiling tiles or as full size panels Silenzio provides options for your design.

Silenzio is a lightweight acoustic panel with Real