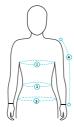

## **How to Find Your Measurements**

- 1. Chest: Measure the fullest part of your chest.
- 2. Waist: Measure the smallest part of your waist.
- 3. Hips: Measure around the largest circumference at your hips.
- Sleeve: With elbow bent, measure from the shoulder point to your elbow and down to your wrist.

ALL MEASUREMENTS IN INCHES

|    |       |         | ALL MEASUREMENTS IN INCHES |       |        |
|----|-------|---------|----------------------------|-------|--------|
| S  | ize   | Chest   | Waist                      | Hip   | Sleeve |
| 2X | Small | 27 - 30 | 24 - 27                    | 29-32 | 24.5   |
| XS | Small | 30 - 33 | 27 - 30                    | 31-34 | 25     |
| Sn | nall  | 32 - 35 | 29 - 32                    | 34-37 | 25     |
| Me | edium | 35 - 38 | 31 - 34                    | 36-39 | 26     |
| La | rge   | 37 - 40 | 34 - 37                    | 39-41 | 26     |
| ХL | .arge | 39 - 42 | 36 - 39                    | 41-44 | 26.5   |
| 2X | Large | 42 - 45 | 39 - 42                    | 43-46 | 27     |
| 3Х | Large | 44 - 47 | 41 - 44                    | 46-49 | 27     |
| 4X | Large | 46 - 49 | 43 - 46                    | 48-51 | 27     |
| 5X | Large | 48-51   | 45-48                      | 50-53 | 27     |