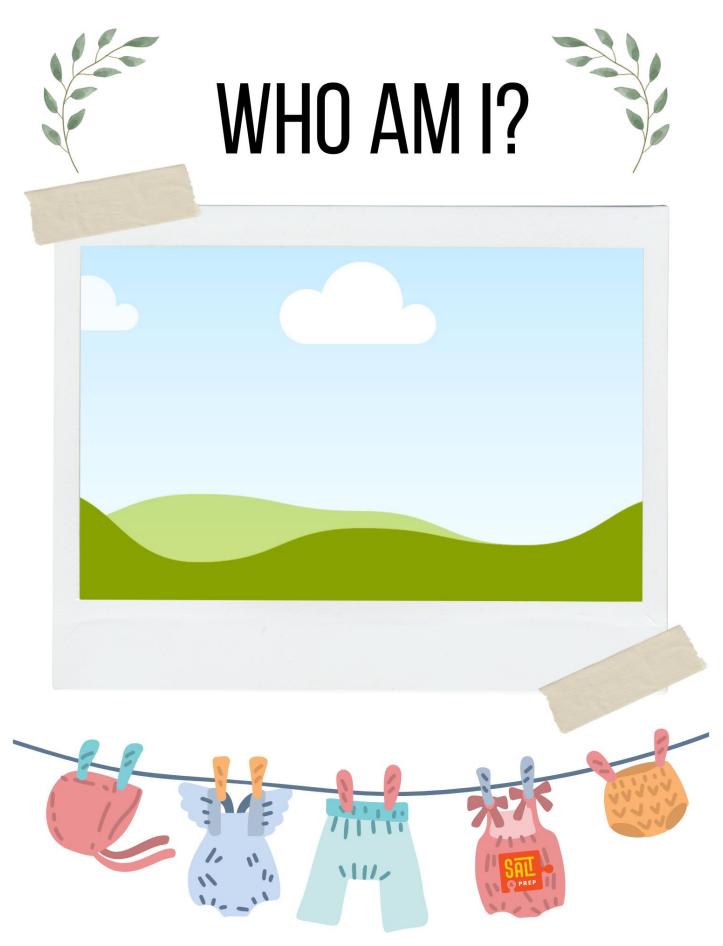

#### PREPARING THE GAME

Ask party guests in advance to send you a baby photo of themselves.

Using the template on Page 2, create a baby photo display for each participant and create a display at your party. Change the photo and the number on each poster that you create.