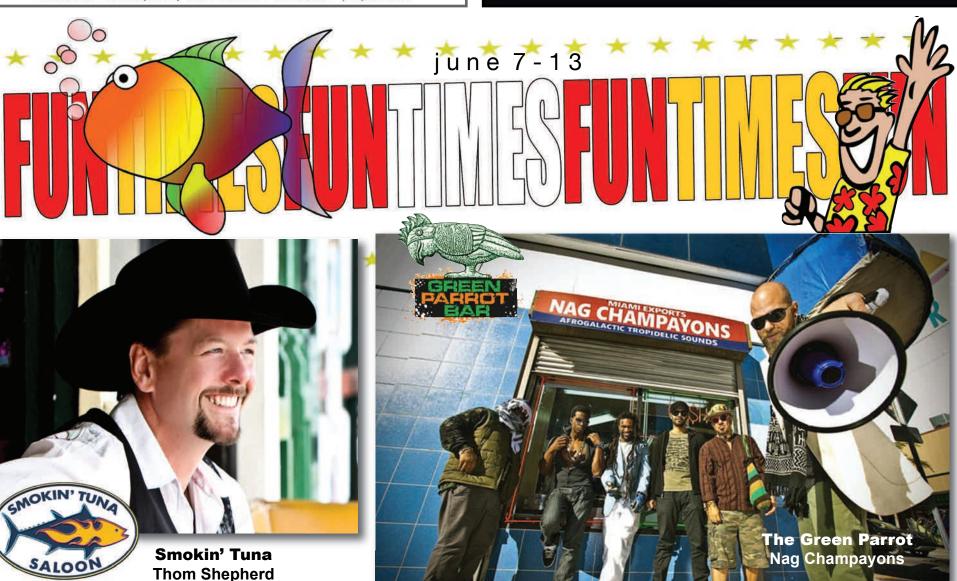

#### The Smokin' Tuna

4 Charles St., off the 200 block Duval Street, (305) 517-6350

Thursday
Jeremiah-Haden 8pm
Friday-Saturday
Jeremiah-Haden 10pm
Sunday
Joal Rush 8pm
Monday
Thom Shepherd 8pm
Joal Rush 10pm
Tuesday-Thursday
Thom Shepherd 8pm
Thursday 0614

#### Friday-Saturday

Nag Champayons 10pm Miami-based six-man audio visual collective and tropidelic, afro-galactic band debut

Sunday Bill Blue 5:30pm Tuesday