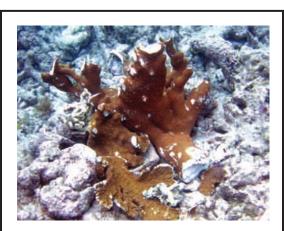

# LARGEST REEF RESTORATION PROJECT JNDER WAY IN FLORIDA, U.S. VIRGIN ISLES

nderwater nurseries provide thousands of corals to restore critical reefs. Scientists are transplanting up to 10,000 nurserygrown staghorn and elkhorn corals to degraded reefs in Florida and the U.S. Virgin Islands in the largest arine restoration profect of its kind. \(\times\) perts hope that the transplanted young corals will thrive and reproduce, helping to recover populations of these two threatened species.

⊠ ⊠ ⊠ defunded scientists with The ⊠ ature ⊠ onservancy and partner organi⊠ations ⊠egan growing staghorn and elkhorn corals at eight underwater nurseries located fro Ft. ⊠ auderdale south through the Florida, eys and U.S. Virgin Islands in -00. . The proæct initially ai ed to grow 1-,000 coral colonies, ⊠ut instead raised ⊠0,000 of the fast-growing ⊠ranching corals. Up to 10,000 of these staghorn and elkhorn colonies, ranging fro the si⊠e of tennis ⊠alls to soccer ⊠alls, are scheduled to ⊠e transplanted ⊠efore the end of -01-.

OThese two species of coral are the ost i portant to the reef syste . They are the girders and I-⊠ea s of reefs that provide critical fish ha⊠itat,2 said 3a es ⊠yrne, arine ⊠iologist for The ⊠ ature ⊠ onservancy, which is overseeing the pro⊠ct.