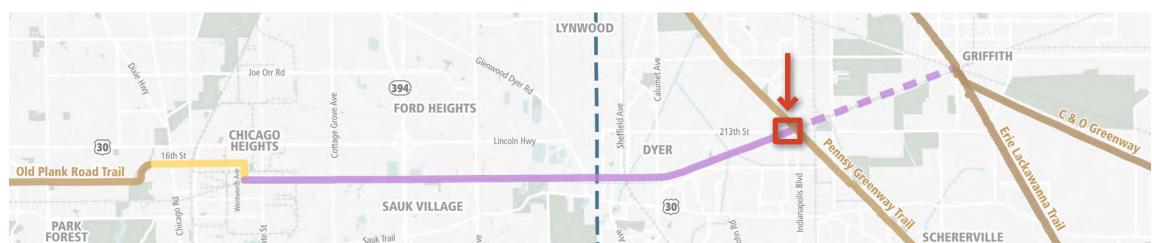

# Pennsy Greenway / Eagle Dr Feasibility Study Schererville, IN

#### **EXISTING CONDITIONS**