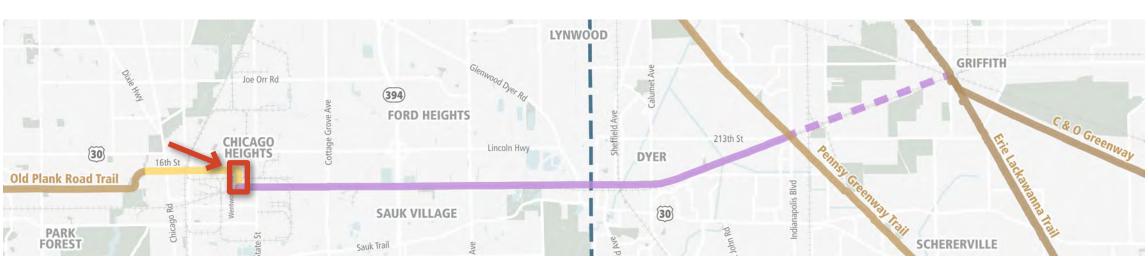

# 16th Street Between Vincennes and Oak | Chicago Heights, IL

#### **EXISTING CONDITIONS**