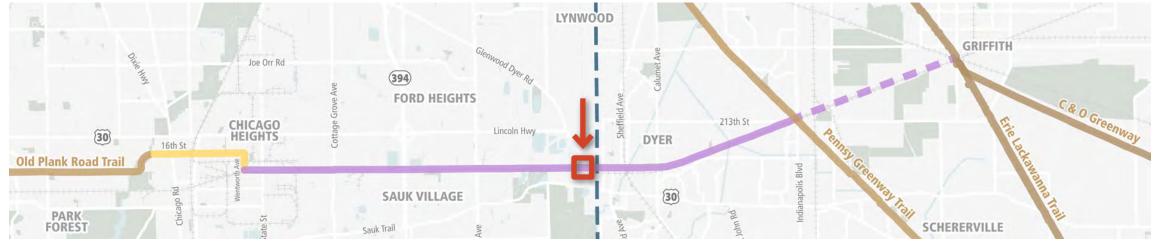

# 16th Street Between Vincennes and Oak | Chicago Heights, IL

#### **EXISTING CONDITIONS**











## Wentworth Avenue Drone View | Chicago Heights, IL

#### **EXISTING CONDITIONS**













## Wentworth Avenue Ground View | Chicago Heights, IL

#### **EXISTING CONDITIONS**













## Torrence Avenue Drone View | Sauk Village, IL

#### **EXISTING CONDITIONS**













# Torrence Avenue Ground View | Sauk Village, IL

#### **EXISTING CONDITIONS**













# US 30/Lincoln Hwy Underpass Lynwood, IL

#### **EXISTING CONDITIONS**













# Central Park Trail Access Central Park Trail Access Dyer, IN

#### **EXISTING CONDITIONS**













# Pennsy Greenway / Eagle Dr Feasibility Study Schererville, IN

#### **EXISTING CONDITIONS**