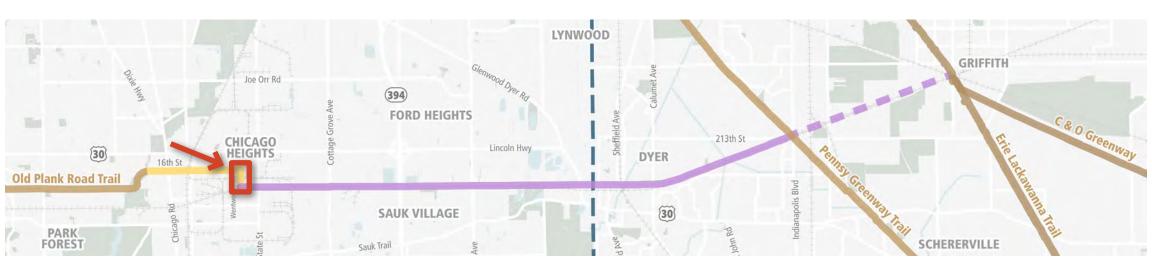

# 16th Street Between Vincennes and Oak | Chicago Heights, IL

#### **EXISTING CONDITIONS**











## Wentworth Avenue Drone View | Chicago Heights, IL

#### **EXISTING CONDITIONS**













## Wentworth Avenue Ground View | Chicago Heights, IL

#### **EXISTING CONDITIONS**













## Torrence Avenue Drone View | Sauk Village, IL

#### **EXISTING CONDITIONS**













# Torrence Avenue Ground View | Sauk Village, IL

#### **EXISTING CONDITIONS**













# US 30/Lincoln Hwy Underpass Lynwood, IL

#### **EXISTING CONDITIONS**













# Central Park Trail Access Central Park Trail Access Dyer, IN

#### **EXISTING CONDITIONS**













# Pennsy Greenway / Eagle Dr Feasibility Study Schererville, IN

#### **EXISTING CONDITIONS**