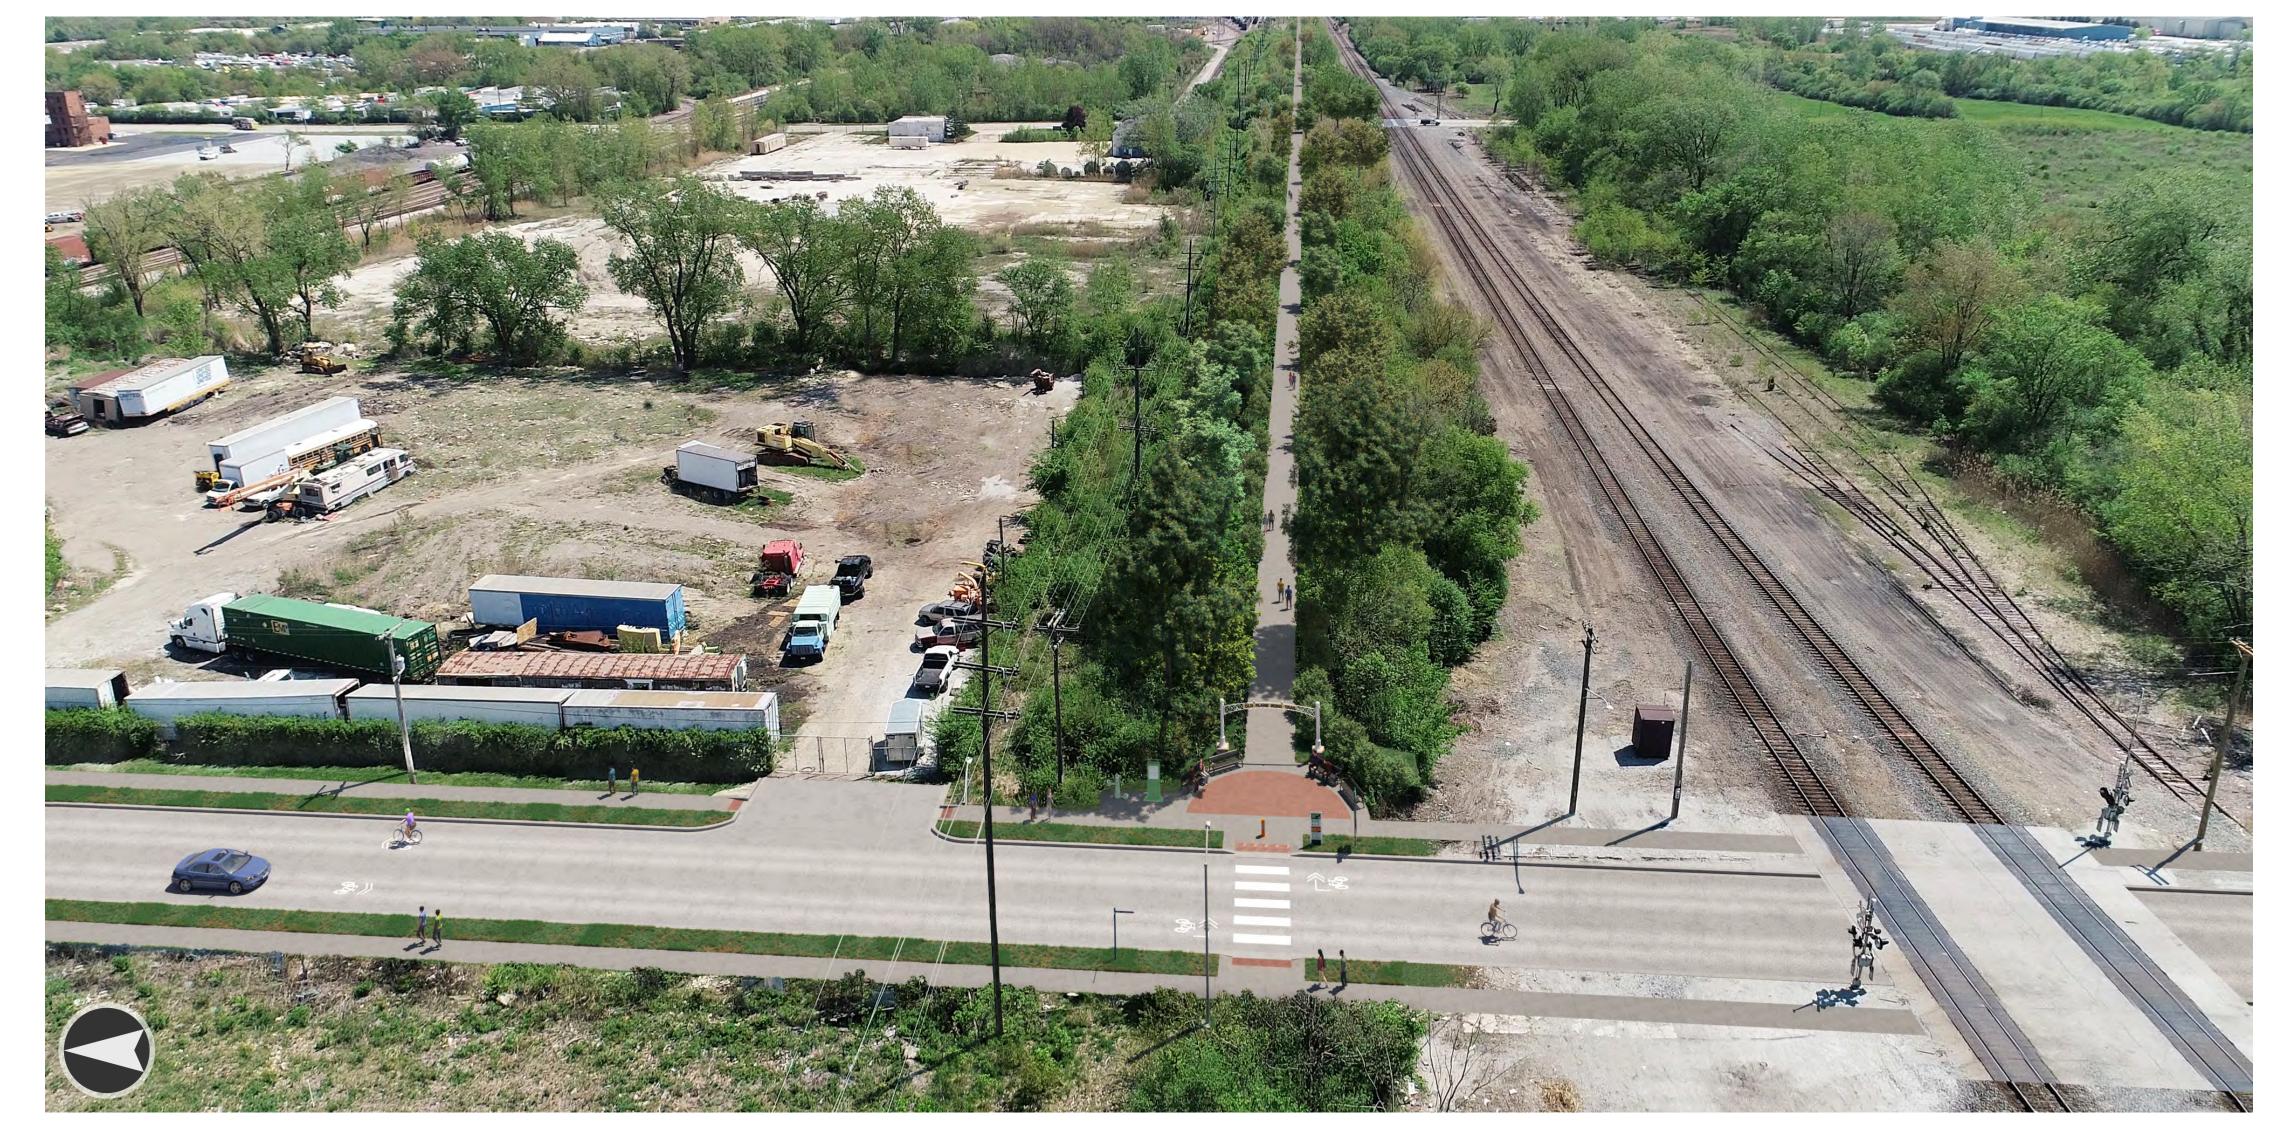

# 16th Street Between Vincennes and Oak | Chicago Heights, IL

#### **EXISTING CONDITIONS**











## Wentworth Avenue Drone View | Chicago Heights, IL

#### **EXISTING CONDITIONS**













## Wentworth Avenue Ground View | Chicago Heights, IL

#### **EXISTING CONDITIONS**













## Torrence Avenue Drone View | Sauk Village, IL

#### **EXISTING CONDITIONS**













# Torrence Avenue Ground View | Sauk Village, IL

#### **EXISTING CONDITIONS**













# US 30/Lincoln Hwy Underpass Lynwood, IL

#### **EXISTING CONDITIONS**













# Central Park Trail Access Central Park Trail Access Dyer, IN

#### **EXISTING CONDITIONS**













# Pennsy Greenway / Eagle Dr Feasibility Study Schererville, IN

#### **EXISTING CONDITIONS**