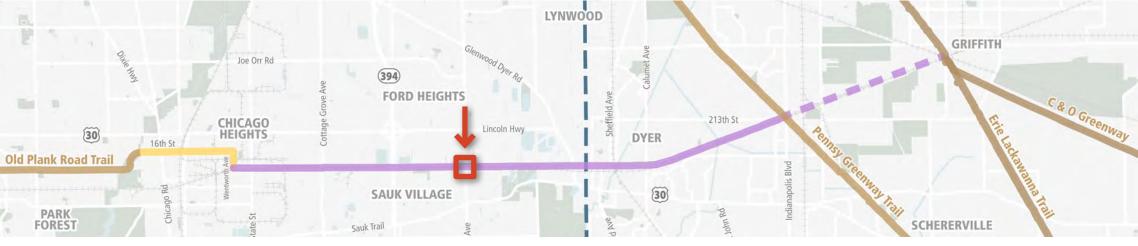

# Pennsy Greenway / Eagle Dr Feasibility Study Schererville, IN

#### **EXISTING CONDITIONS**