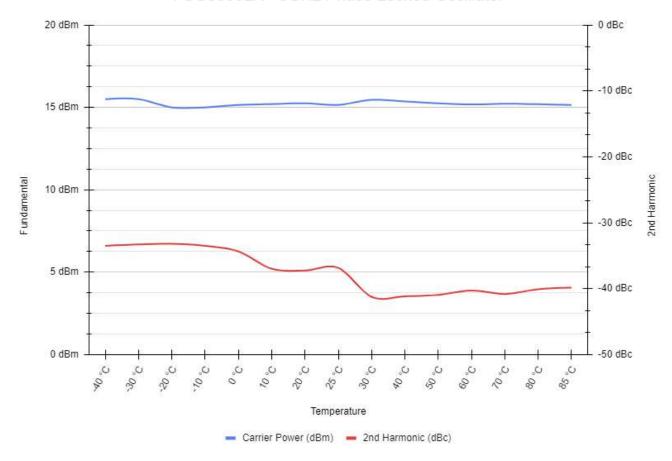

## **Phase Locked Oscillator**

8 GHz

FSG8000LX Rev A1

PHASE NOISE (1 Hz BW, typical)

OFFSET (Hz)

| Performance Specifications                      | Min  | Тур  | Max       | Units  |
|-------------------------------------------------|------|------|-----------|--------|
| Frequency                                       | 8000 |      | 8000      | MHz    |
| Phase Noise @ 1 kHz                             |      | -101 | -96       | dBc/Hz |
| Phase Noise @ 10 kHz offset (1 Hz BW)           |      | -110 | -105      | dBc/Hz |
| Phase Noise @ 100 kHz                           |      | -117 | -112      | dBc/Hz |
| Harmonic Suppression (2nd)                      |      | -35  |           | dBc    |
| Power Output                                    | 12   | 15   | 17        | dBm    |
| Operating Temperature Range                     | -40  |      | 85        | °C     |
| Package Style                                   |      |      |           |        |
| Power Supply Requirements                       | Min  | Тур  | Max Units | ;      |
| Supply Voltage                                  | 14   | 15   | 20        | Vdc    |
| Supply Current at 15 Vdc                        |      | 150  |           | mA     |
| External Reference Oscillator (suggested Specs) | Min  | Тур  | Max       | Units  |
| Frequency                                       |      | 100  |           | MHz    |
| Phase Noise @1 kHz Offset                       |      | -140 |           | dBc/Hz |