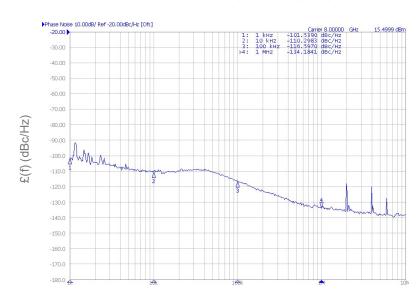

## **Phase Locked Oscillator**

8 GHz

FSG8000LX Rev A1

PHASE NOISE (1 Hz BW, typical)

OFFSET (Hz)

| Performance Specifications                      | Min  | Тур  | Max       | Units  |
|-------------------------------------------------|------|------|-----------|--------|
| Frequency                                       | 8000 |      | 8000      | MHz    |
| Phase Noise @ 1 kHz                             |      | -101 | -96       | dBc/Hz |
| Phase Noise @ 10 kHz offset (1 Hz BW)           |      | -110 | -105      | dBc/Hz |
| Phase Noise @ 100 kHz                           |      | -117 | -112      | dBc/Hz |
| Harmonic Suppression (2nd)                      |      | -35  |           | dBc    |
| Power Output                                    | 12   | 15   | 17        | dBm    |
| Operating Temperature Range                     | -40  |      | 85        | °C     |
| Package Style                                   |      |      |           |        |
| Power Supply Requirements                       | Min  | Тур  | Max Units | ;      |
| Supply Voltage                                  | 14   | 15   | 20        | Vdc    |
| Supply Current at 15 Vdc                        |      | 150  |           | mA     |
| External Reference Oscillator (suggested Specs) | Min  | Тур  | Max       | Units  |
| Frequency                                       |      | 100  |           | MHz    |
| Phase Noise @1 kHz Offset                       |      | -140 |           | dBc/Hz |