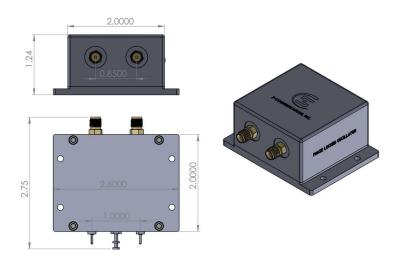

## **Physical Dimensions**

**Phase Locked Oscillator** 

**GHz** 

FSG3000LX

Rev A1

FSG3000LX - 3GHz Phase Locked Oscillator