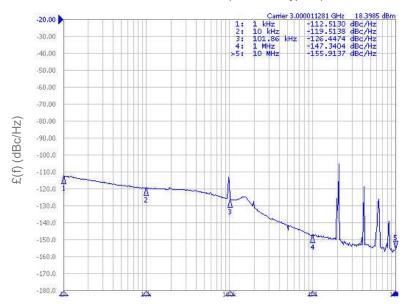

PHASE NOISE (1 Hz BW, typical)

OFFSET (Hz)

| Performance Specifications                      | Min  | Тур  | Max       | Units  |
|-------------------------------------------------|------|------|-----------|--------|
| Frequency                                       | 3000 |      | 3000      | MHz    |
| Phase Noise @ 1 kHz                             |      | -111 | -108      | dBc/Hz |
| Phase Noise @ 10 kHz offset (1 Hz BW)           |      | -118 | -115      | dBc/Hz |
| Phase Noise @ 100 kHz                           |      | -124 | -121      | dBc/Hz |
| Harmonic Suppression (2nd)                      |      | -10  |           | dBc    |
| Power Output                                    | 14   | 18   | 20        | dBm    |
| Operating Temperature Range                     | -40  |      | 85        | °C     |
| Package Style                                   |      |      |           |        |
| Power Supply Requirements                       | Min  | Тур  | Max Units |        |
| Supply Voltage                                  | 7    | 15   | 20        | Vdc    |
| Supply Current at Vdc                           |      | 150  |           | mA     |
| External Reference Oscillator (suggested Specs) | Min  | Тур  | Max       | Units  |
| Frequency                                       |      | 100  |           | MHz    |
| Phase Noise @1 kHz Offset                       |      | -140 |           | dBc/Hz |
|                                                 |      |      |           |        |