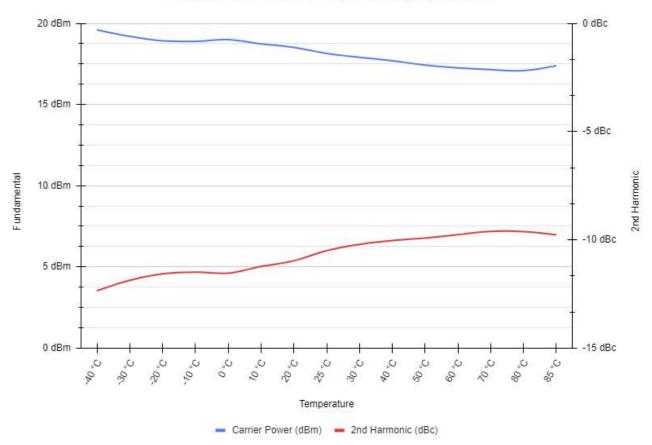

PHASE NOISE (1 Hz BW, typical)

OFFSET (Hz)

| Performance Specifications                      | Min  | Тур  | Max       | Units  |
|-------------------------------------------------|------|------|-----------|--------|
| Frequency                                       | 3000 |      | 3000      | MHz    |
| Phase Noise @ 1 kHz                             |      | -111 | -108      | dBc/Hz |
| Phase Noise @ 10 kHz offset (1 Hz BW)           |      | -118 | -115      | dBc/Hz |
| Phase Noise @ 100 kHz                           |      | -124 | -121      | dBc/Hz |
| Harmonic Suppression (2nd)                      |      | -10  |           | dBc    |
| Power Output                                    | 14   | 18   | 20        | dBm    |
| Operating Temperature Range                     | -40  |      | 85        | °C     |
| Package Style                                   |      |      |           |        |
| Power Supply Requirements                       | Min  | Тур  | Max Units |        |
| Supply Voltage                                  | 7    | 15   | 20        | Vdc    |
| Supply Current at Vdc                           |      | 150  |           | mA     |
| External Reference Oscillator (suggested Specs) | Min  | Тур  | Max       | Units  |
| Frequency                                       |      | 100  |           | MHz    |
| Phase Noise @1 kHz Offset                       |      | -140 |           | dBc/Hz |
|                                                 |      |      |           |        |