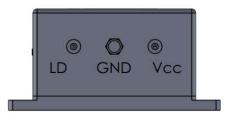

## **Physical Dimensions**

**Phase Locked Oscillator** 

**GHz** 

FSG3000LX

Rev A1

FSG3000LX - 3GHz Phase Locked Oscillator