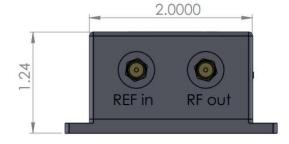

## **Physical Dimensions**

**Phase Locked Oscillator** 

**GHz** 

FSG3000LX

Rev A1

FSG3000LX - 3GHz Phase Locked Oscillator