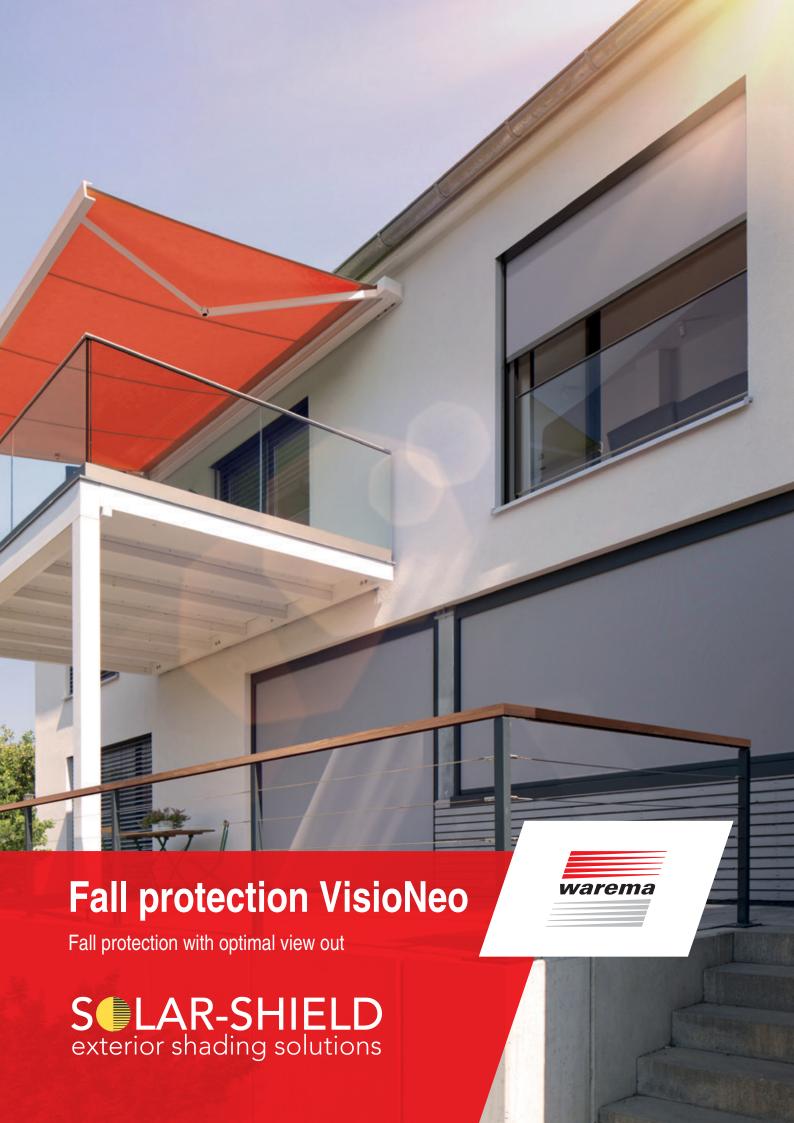

Integrated fall protection VisioNeo

## Secure floor-toceiling windows in style

Integrated fall protection VisioNeo is the modern 2-in-1 sun shading solution for your floor-to-ceiling windows on upper floors. That means: fall protection and sun shading systems in one integrated system. Instead of a solid railing, a window pane is integrated as a slender balustrade and creates perfect transparency.

You can get VisioNeo with our external sun shading systems such as window awnings, external venetian blinds and roller shutters and as VisioNeo Single without a sun shading system.

The special design feature: the sun shading system descends to floor level in front of the fall-protecting window pane – a visually and architecturally perfect solution.