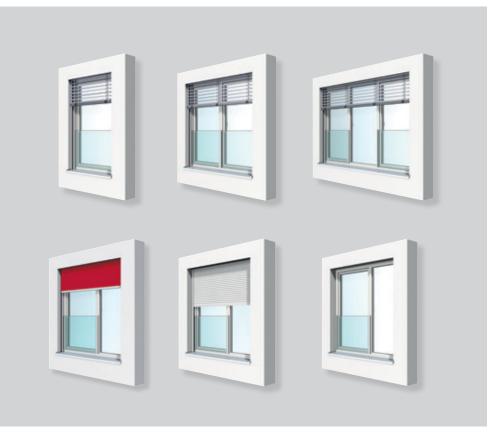

You can get VisioNeo with our external sun shading systems such as window awnings, external venetian blinds and roller shutters and as VisioNeo Single without a sun shading system.

The special design feature: the sun shading system descends to floor level in front of the fall-protecting window pane – a visually and architecturally perfect solution.

## **Inspirations**

VisioNeo combined with window awnings

VisioNeo combined with external venetian blinds

VisioNeo combined with roller blinds