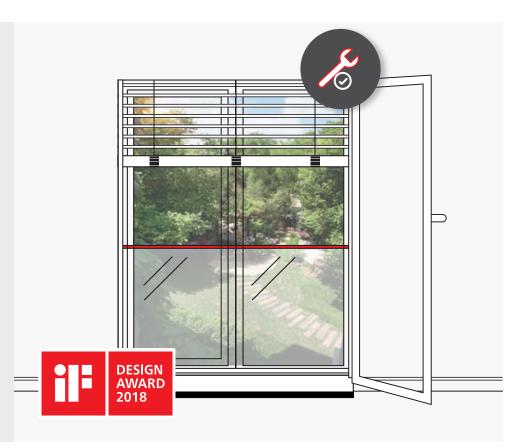

#### Modern design

- / Unobstructed, clear view
- Harmonious combination with permanent glazing
- High-grade workmanship: concealed screw connections & very fine glass edge protection
- / Recipient of the iF Design Award 2018
- Huge colour selection (individual powder coating)

#### **Applications**

- / Can be freely combined with permanent glazing thanks to innovative middle rails
- New buildings & renovations equally suitable for installation
- / Insect screens and pollen protection can be integrated, now or later
- Can be combined with Warema roller shutters, external venetian blinds and window awnings. Also available as VisioNeo Single without sun shading system
- The sun shading system moves floorto-ceiling in front of the window pane without restriction

#### **Planning**

- / Fall protection & sun shading system can be planned as one
- / System statistics
- Glass edge protection already included in the WAREMA scope of delivery
- Construction limit values: max. width: 2,500 mm max. glass height: 1,200 mm