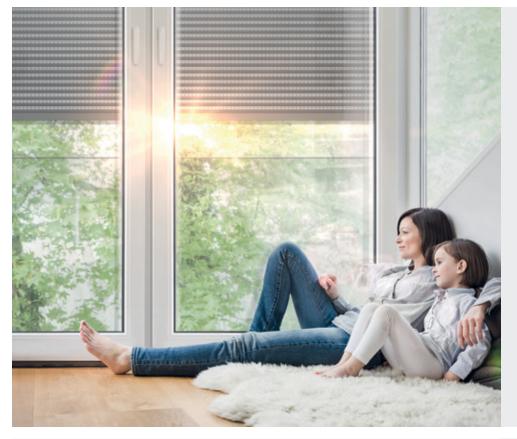

## Secure floor-toceiling windows in style

Integrated fall protection VisioNeo is the modern 2-in-1 sun shading solution for your floor-to-ceiling windows on upper floors. That means: fall protection and sun shading systems in one integrated system. Instead of a solid railing, a window pane is integrated as a slender balustrade and creates perfect transparency.

The high-grade aluminium components are also discreet and nearly invisible. They are available in all variants of the WAREMA Colour World. Enjoy maximum safety with harmonious, transparent elegance.

You can find more information at www.warema.com/visioneo