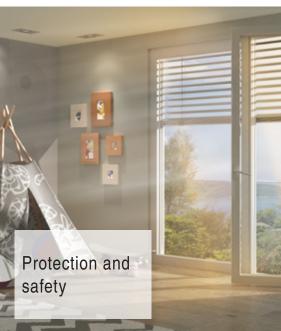

#### Safety

- Certified according to the valid standard
- / Perfect glass edge protection
- / Indispensable for the safety of both the young and old