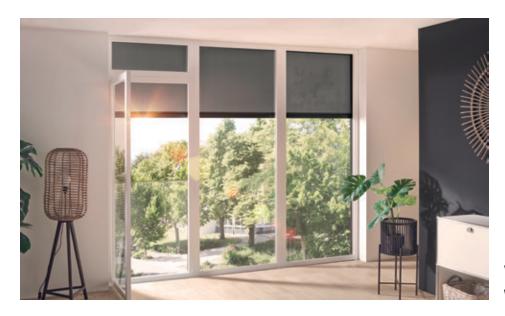

You can get VisioNeo with our external sun shading systems such as window awnings, external venetian blinds and roller shutters and as VisioNeo Single without a sun shading system.

The special design feature: the sun shading system descends to floor level in front of the fall-protecting window pane – a visually and architecturally perfect solution.

## **Inspirations**

VisioNeo combined with window awnings

VisioNeo combined with external venetian blinds

VisioNeo combined with roller blinds