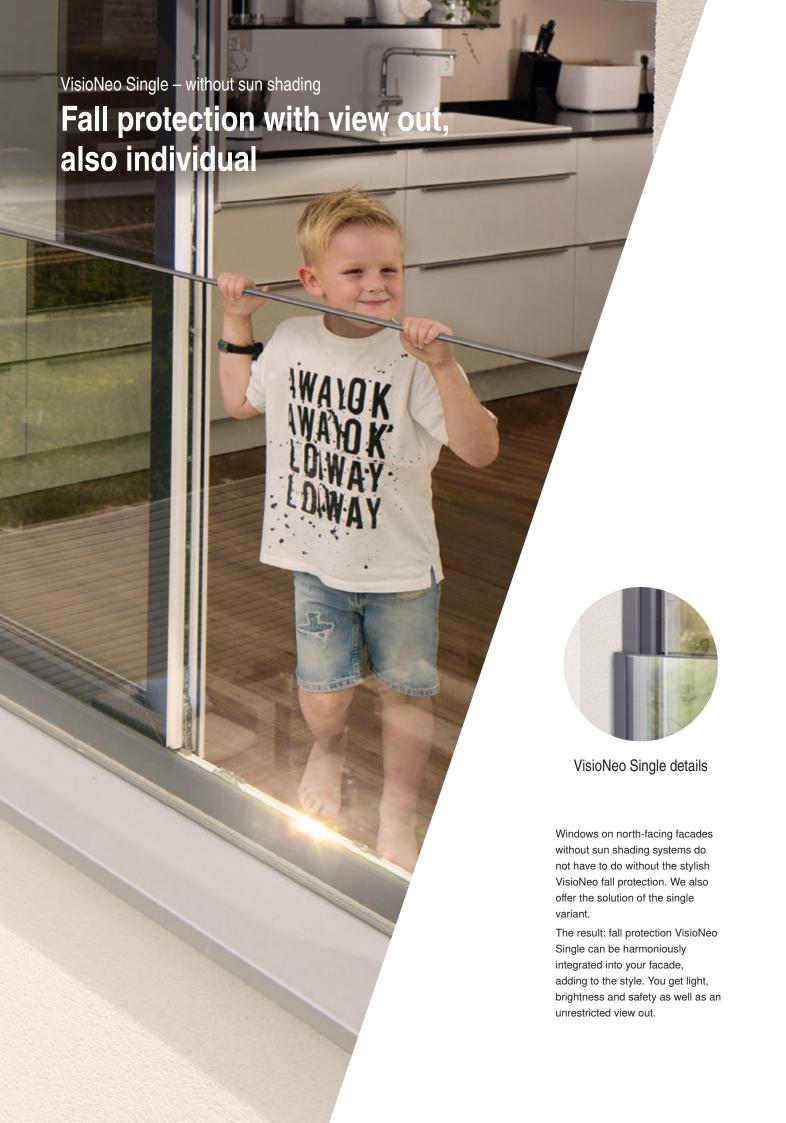

You can get VisioNeo with our external sun shading systems such as window awnings, external venetian blinds and roller shutters and as VisioNeo Single without a sun shading system.

The special design feature: the sun shading system descends to floor level in front of the fall-protecting window pane – a visually and architecturally perfect solution.

The high-grade aluminium components are also discreet and nearly invisible. They are available in all variants of the WAREMA Colour World. Enjoy maximum safety with harmonious, transparent elegance.

You can find more information at www.warema.com/visioneo