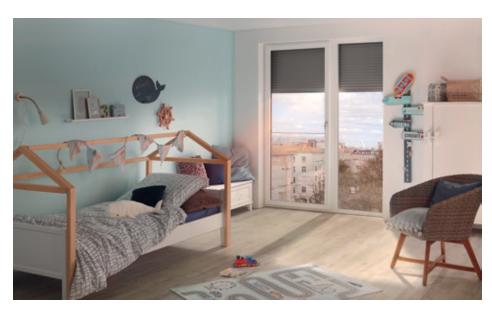

## Inspiration

VisioNeo Single

Insect screen combined with VisioNeo

## Enjoy the whole summer in peace

The best part of WAREMA solutions is that everything is ideally coordinated, all the elements complementing each other perfectly. The best example: VisioNeo in combination with insect screen/pollen protection.

The WAREMA insect screen, e.g. as a fixed frame or roller blind, closes seamlessly along all edge areas so that no irritating pests can enter from the outside. You'll enjoy constant fresh and clean air.

But our insect screens can also offer a lot more: the innovative WAREMA VisionAir pollen protection and fine dust gauze effectively filter the finest airborne particles from the breathable air and make being at home an unimpaired pleasure for allergy sufferers.