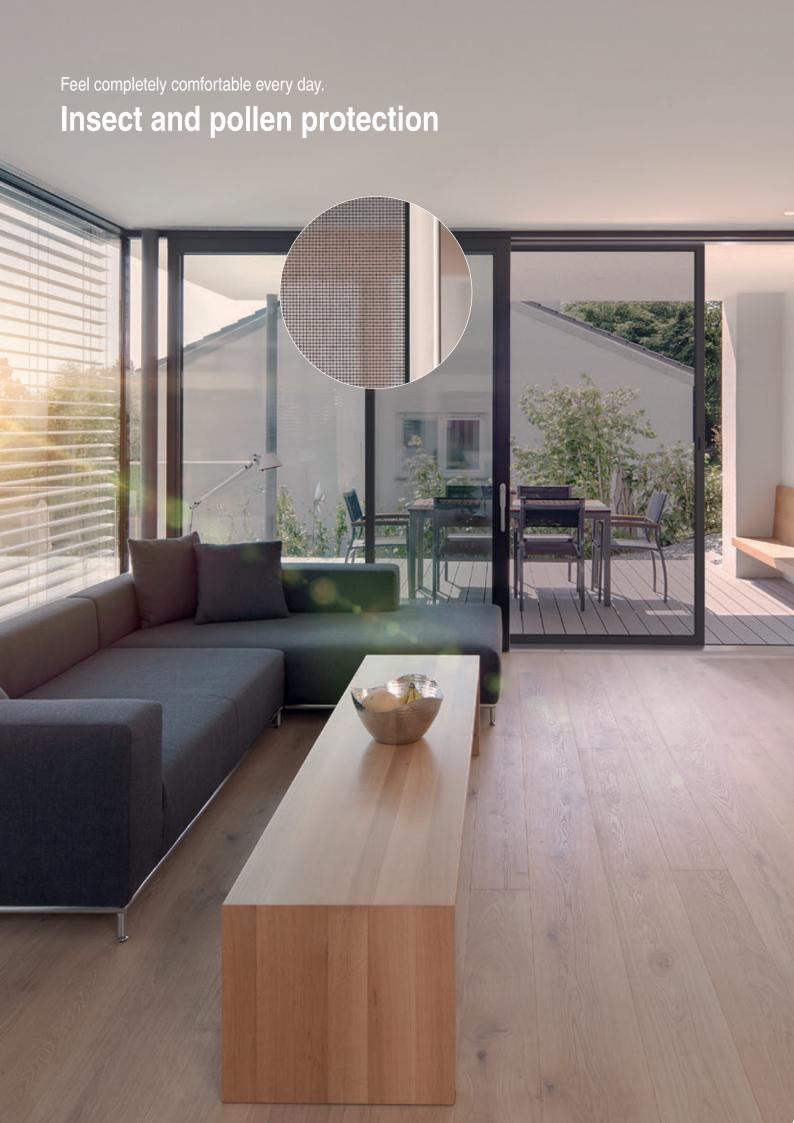

## Enjoy the whole summer in peace

The best part of WAREMA solutions is that everything is ideally coordinated, all the elements complementing each other perfectly. The best example: VisioNeo in combination with insect screen/pollen protection.

The WAREMA insect screen, e.g. as a fixed frame or roller blind, closes seamlessly along all edge areas so that no irritating pests can enter from the outside. You'll enjoy constant fresh and clean air.

But our insect screens can also offer a lot more: the innovative WAREMA VisionAir pollen protection and fine dust gauze effectively filter the finest airborne particles from the breathable air and make being at home an unimpaired pleasure for allergy sufferers.