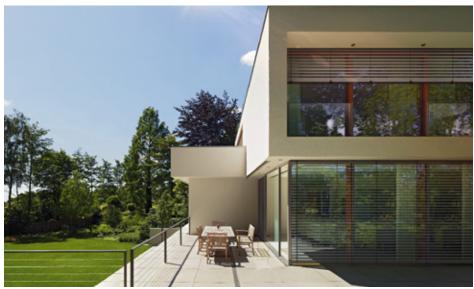

## Secure floor-toceiling windows in style

Integrated fall protection VisioNeo is the modern 2-in-1 sun shading solution for your floor-to-ceiling windows on upper floors. That means: fall protection and sun shading systems in one integrated system. Instead of a solid railing, a window pane is integrated as a slender balustrade and creates perfect transparency.

You can get VisioNeo with our external sun shading systems such as window awnings, external venetian blinds and roller shutters and as VisioNeo Single without a sun shading system.

The special design feature: the sun shading system descends to floor level in front of the fall-protecting window pane – a visually and architecturally perfect solution.

The high-grade aluminium components are also discreet and nearly invisible. They are available in all variants of the WAREMA Colour World. Enjoy maximum safety with harmonious, transparent elegance.

You can find more information at www.warema.com/visioneo