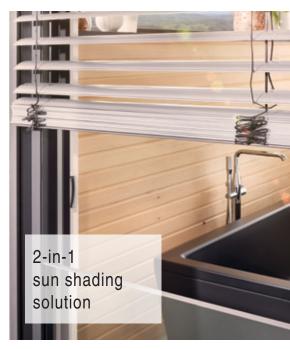

You can get VisioNeo with our external sun shading systems such as window awnings, external venetian blinds and roller shutters and as VisioNeo Single without a sun shading system.

The special design feature: the sun shading system descends to floor level in front of the fall-protecting window pane – a visually and architecturally perfect solution.

#### **Applications**

- / Can be freely combined with permanent glazing thanks to innovative middle rails
- New buildings & renovations equally suitable for installation
- / Insect screens and pollen protection can be integrated, now or later
- Can be combined with Warema roller shutters, external venetian blinds and window awnings. Also available as VisioNeo Single without sun shading system
- The sun shading system moves floorto-ceiling in front of the window pane without restriction