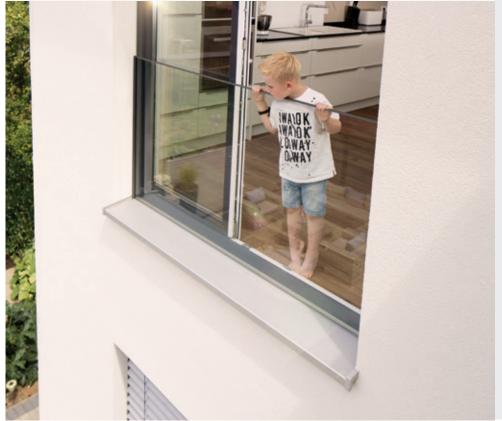

Integrated fall protection VisioNeo

## Secure floor-toceiling windows in style

Integrated fall protection VisioNeo is the modern 2-in-1 sun shading solution for your floor-to-ceiling windows on upper floors. That means: fall protection and sun shading systems in one integrated system. Instead of a solid railing, a window pane is integrated as a slender balustrade and creates perfect transparency.

You can get VisioNeo with our external sun shading systems such as window awnings, external venetian blinds and roller shutters and as VisioNeo Single without a sun shading system.

The special design feature: the sun shading system descends to floor level in front of the fall-protecting window pane – a visually and architecturally perfect solution.