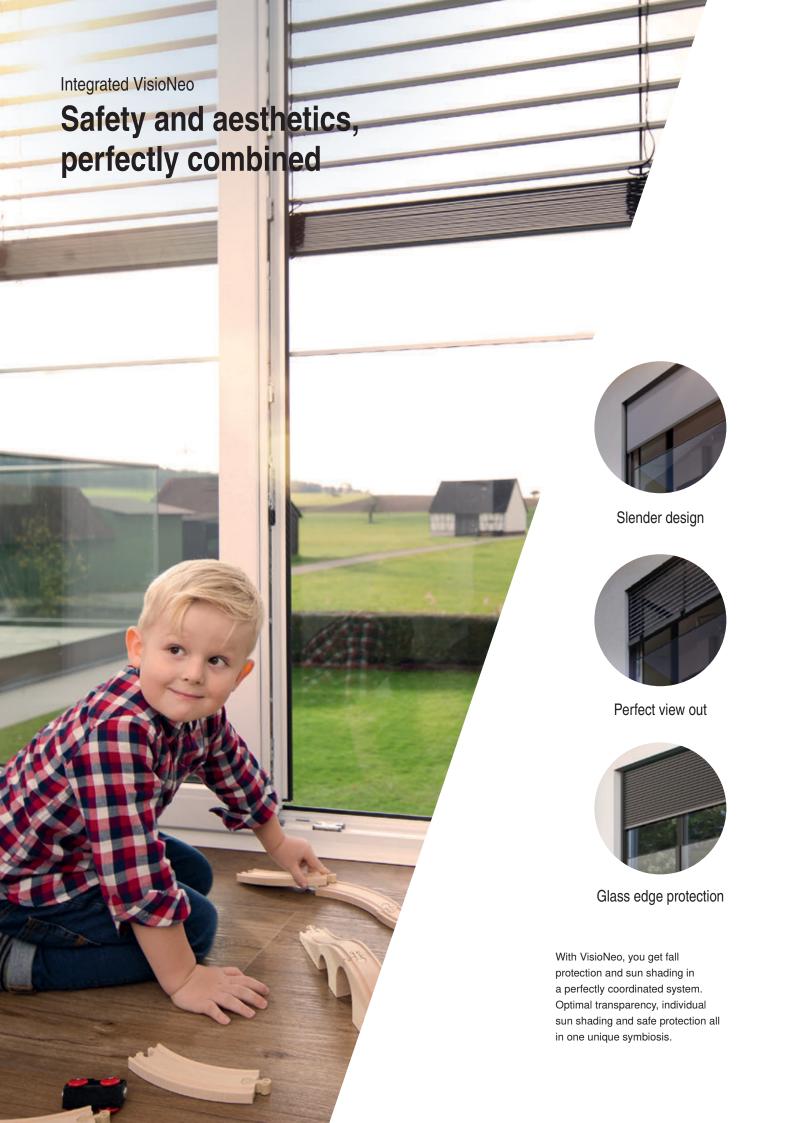

## Secure floor-toceiling windows in style

Integrated fall protection VisioNeo is the modern 2-in-1 sun shading solution for your floor-to-ceiling windows on upper floors. That means: fall protection and sun shading systems in one integrated system. Instead of a solid railing, a window pane is integrated as a slender balustrade and creates perfect transparency.

#### Modern design

- / Unobstructed, clear view
- Harmonious combination with permanent glazing
- High-grade workmanship: concealed screw connections & very fine glass edge protection
- / Recipient of the iF Design Award 2018
- Huge colour selection (individual powder coating)

#### **Applications**

- / Can be freely combined with permanent glazing thanks to innovative middle rails
- New buildings & renovations equally suitable for installation
- / Insect screens and pollen protection can be integrated, now or later
- Can be combined with Warema roller shutters, external venetian blinds and window awnings. Also available as VisioNeo Single without sun shading system
- The sun shading system moves floorto-ceiling in front of the window pane without restriction

#### **Planning**

- / Fall protection & sun shading system can be planned as one
- / System statistics
- Glass edge protection already included in the WAREMA scope of delivery
- Construction limit values: max. width: 2,500 mm max. glass height: 1,200 mm