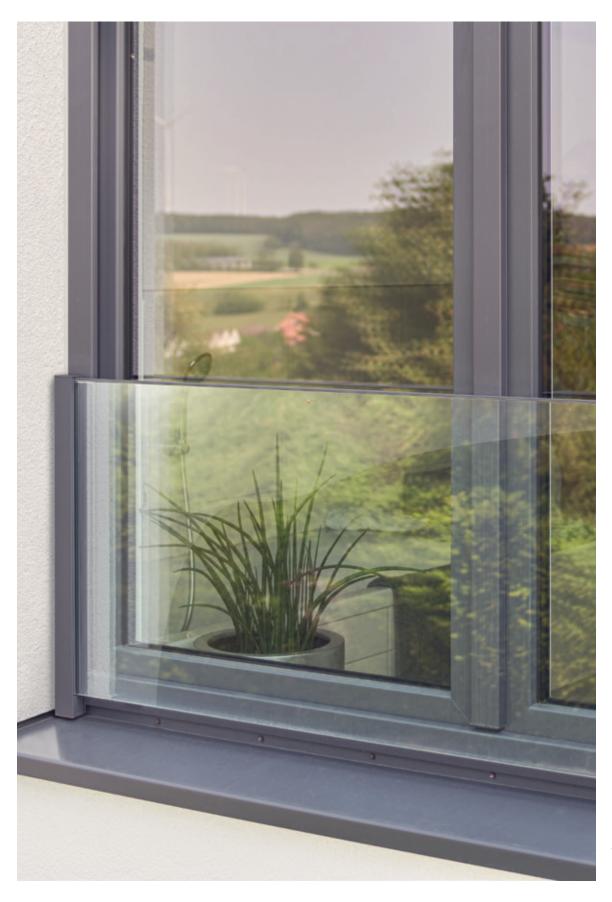

The high-grade aluminium components are also discreet and nearly invisible. They are available in all variants of the WAREMA Colour World. Enjoy maximum safety with harmonious, transparent elegance.

You can find more information at www.warema.com/visioneo

#### **Planning**

- / Fall protection & sun shading system can be planned as one
- / System statistics
- Glass edge protection already included in the WAREMA scope of delivery
- Construction limit values: max. width: 2,500 mm max. glass height: 1,200 mm