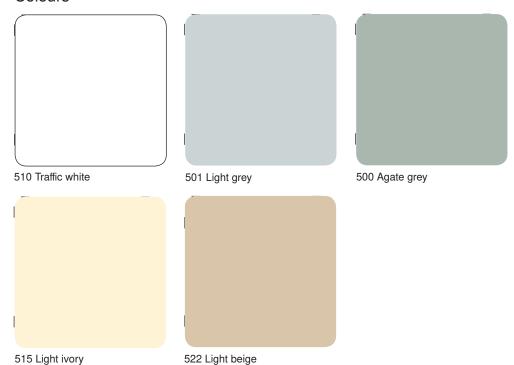

# Plastic shutter profiles

|               | <u> </u>           |                  |      |      |  |  |
|---------------|--------------------|------------------|------|------|--|--|
| Colour number | Colour designation | Shutter profiles |      |      |  |  |
|               |                    | K 37             | K 52 | K 55 |  |  |
| 500           | Agate grey         | •                | •    | •    |  |  |
| 501           | Light grey         | •                | •    | •    |  |  |
| 510           | Traffic white      | •                | •    | •    |  |  |
| 515           | Light ivory        | •                |      |      |  |  |
| 522           | Light beige        | •                |      |      |  |  |

# **Plastic shutter profiles**