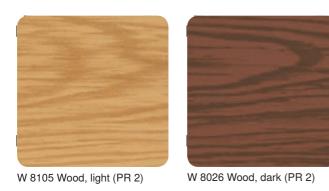

# External venetian blind slats and aluminium shutter profiles

| Colour<br>number       | Colour designation          | Price range<br>(PR) | External venetian blind slats (beaded slats, dim-out slats, flat slats)  Shutter profiles |                                         |            |      |      |      |
|------------------------|-----------------------------|---------------------|-------------------------------------------------------------------------------------------|-----------------------------------------|------------|------|------|------|
|                        |                             |                     | Matt selection <sup>1)</sup>                                                              | 80 S/80 AF/80 Z/<br>73/90/93/<br>100 AF | 60 S/60 AF | A 37 | A 44 | A 53 |
| Colour selec           | tion                        |                     |                                                                                           | ,                                       |            |      |      |      |
| RAL 7016               | Anthracite grey             | 1                   | •                                                                                         | •                                       | •          | •    | •    | •    |
| RAL 7022               | Umbra grey                  | 1                   |                                                                                           | •                                       | •          | •    | •    | •    |
| RAL 7035               | Light grey                  | 1                   |                                                                                           | •                                       | •          | •    | •    | •    |
| RAL 9006               | White aluminium             | 1                   | •                                                                                         | •                                       | •          | •    | •    | •    |
| RAL 9007 <sup>2)</sup> | Grey aluminium              | 1                   | •                                                                                         | •                                       | •          | •    | •    | •    |
| RAL 9016 <sup>3)</sup> | Traffic white               | 1                   |                                                                                           | •                                       | •          | •    | •    | •    |
| DB 703                 | Anthracite iron mica effect | 1                   | •                                                                                         | •                                       | •          | •    | •    | •    |
| W 8780                 | Light bronze                | 1                   |                                                                                           | •                                       | •          | •    | •    | •    |
| Choice colours         |                             |                     |                                                                                           |                                         |            |      |      |      |
| RAL 1015               | Light ivory                 | 1                   |                                                                                           | •                                       |            | •    | •    | •    |
| RAL 7038               | Agate grey                  | 1                   |                                                                                           | •                                       | •          | •    | •    | •    |
| RAL 8014               | Sepia brown                 | 1                   |                                                                                           | •                                       |            | •    | •    | •    |
| RAL 9005               | Jet black, matt             | 1                   |                                                                                           | •                                       |            |      |      |      |
| RAL 9010               | Pure white                  | 1                   |                                                                                           | •                                       |            | •    |      |      |
| W 4800                 | Light beige                 | 1                   |                                                                                           | •                                       |            | •    | •    | •    |
| W 7329                 | Dark bronze                 | 1                   |                                                                                           | •                                       |            | •    |      |      |
| W 8026                 | Wood, dark                  | 2                   |                                                                                           |                                         |            | •    | •    | •    |
| W 8105                 | Wood, light                 | 2                   |                                                                                           |                                         |            | •    | •    | •    |
| W 8800                 | W-ELOX Natural matt         | 3                   |                                                                                           | •                                       |            |      |      |      |
| W 8802                 | W-ELOX Gold matt            | 3                   |                                                                                           | •                                       |            |      |      |      |
| W 8803                 | W-ELOX Bronze matt          | 3                   |                                                                                           | •                                       |            |      |      |      |