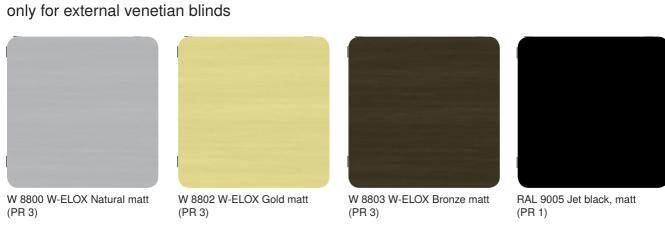

# **Choice colours** only for roller shutters

# External venetian blind slats and aluminium shutter profiles

| Colour<br>number       | Colour designation          | Price range<br>(PR) | External venetian blind slats (beaded slats, dim-out slats, flat slats)  Shutter profiles |                                         |            |      |      |      |
|------------------------|-----------------------------|---------------------|-------------------------------------------------------------------------------------------|-----------------------------------------|------------|------|------|------|
|                        |                             |                     | Matt selection <sup>1)</sup>                                                              | 80 S/80 AF/80 Z/<br>73/90/93/<br>100 AF | 60 S/60 AF | A 37 | A 44 | A 53 |
| Colour selec           | tion                        |                     |                                                                                           | ,                                       |            |      |      |      |
| RAL 7016               | Anthracite grey             | 1                   | •                                                                                         | •                                       | •          | •    | •    | •    |
| RAL 7022               | Umbra grey                  | 1                   |                                                                                           | •                                       | •          | •    | •    | •    |
| RAL 7035               | Light grey                  | 1                   |                                                                                           | •                                       | •          | •    | •    | •    |
| RAL 9006               | White aluminium             | 1                   | •                                                                                         | •                                       | •          | •    | •    | •    |
| RAL 9007 <sup>2)</sup> | Grey aluminium              | 1                   | •                                                                                         | •                                       | •          | •    | •    | •    |
| RAL 9016 <sup>3)</sup> | Traffic white               | 1                   |                                                                                           | •                                       | •          | •    | •    | •    |
| DB 703                 | Anthracite iron mica effect | 1                   | •                                                                                         | •                                       | •          | •    | •    | •    |
| W 8780                 | Light bronze                | 1                   |                                                                                           | •                                       | •          | •    | •    | •    |
| Choice colours         |                             |                     |                                                                                           |                                         |            |      |      |      |
| RAL 1015               | Light ivory                 | 1                   |                                                                                           | •                                       |            | •    | •    | •    |
| RAL 7038               | Agate grey                  | 1                   |                                                                                           | •                                       | •          | •    | •    | •    |
| RAL 8014               | Sepia brown                 | 1                   |                                                                                           | •                                       |            | •    | •    | •    |
| RAL 9005               | Jet black, matt             | 1                   |                                                                                           | •                                       |            |      |      |      |
| RAL 9010               | Pure white                  | 1                   |                                                                                           | •                                       |            | •    |      |      |
| W 4800                 | Light beige                 | 1                   |                                                                                           | •                                       |            | •    | •    | •    |
| W 7329                 | Dark bronze                 | 1                   |                                                                                           | •                                       |            | •    |      |      |
| W 8026                 | Wood, dark                  | 2                   |                                                                                           |                                         |            | •    | •    | •    |
| W 8105                 | Wood, light                 | 2                   |                                                                                           |                                         |            | •    | •    | •    |
| W 8800                 | W-ELOX Natural matt         | 3                   |                                                                                           | •                                       |            |      |      |      |
| W 8802                 | W-ELOX Gold matt            | 3                   |                                                                                           | •                                       |            |      |      |      |
| W 8803                 | W-ELOX Bronze matt          | 3                   |                                                                                           | •                                       |            |      |      |      |