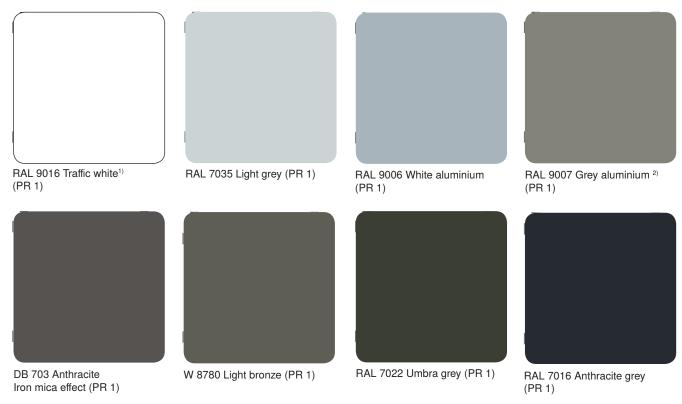

### **Matt selection**

Matt surfaces for external venetian blind slats

RAL 9006 White aluminium (PR 1)

2) Similar to DB 702

1) Similar to RAL 9016 for shutter profiles

RAL 9007 Grey aluminium<sup>2)</sup> (PR 1)

DB 703 Anthracite Iron mica effect (PR 1)

RAL 7016 Anthracite grey (PR 1)