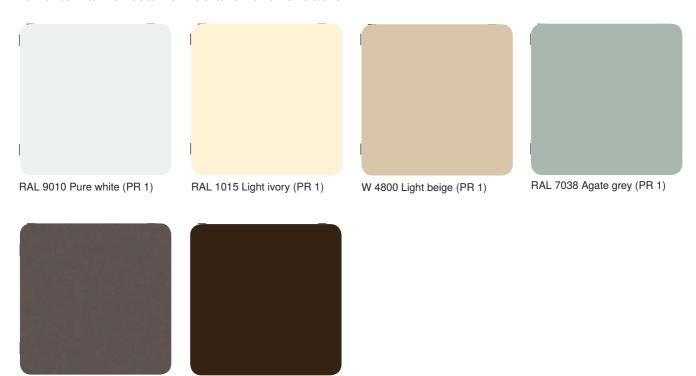

# **Choice colours**

for external venetian blinds and roller shutters

# **Choice colours**

W 7329 Dark bronze (PR 1)

RAL 8014 Sepia brown (PR 1)