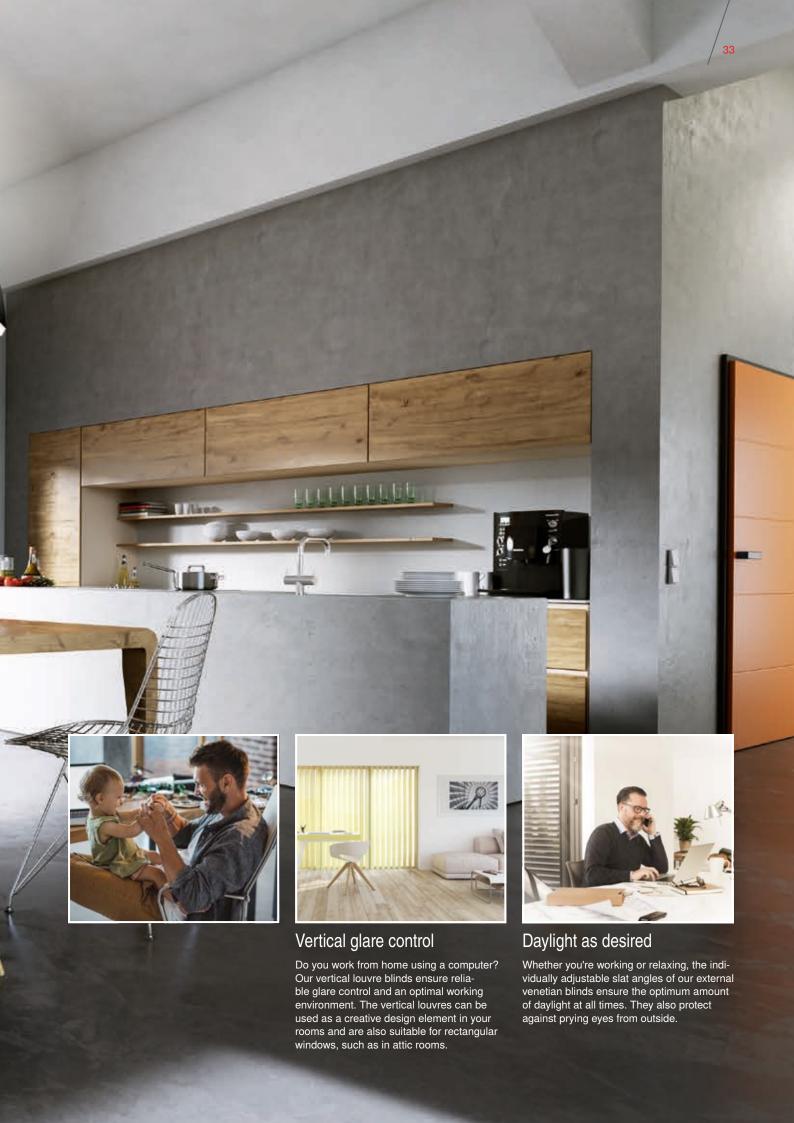

# Flexible living concepts Rooms for every living situation

Open-plan rooms, versatile uses, new technologies: modern living concepts create living spaces which are constantly adapting to the changing needs of their inhabitants and which combine maximum flexibility with maximum comfort. This allows a room to be used as an office, a living room and as a bedroom – whatever you need, whatever your living situation. Sun shading systems should be just as adjustable and individual as the interior itself is. At WAREMA you can find sophisticated and intelligently controlled sun shading solutions for every requirement. Let yourself be inspired!

# A home for all generations Multi-generational families or communities

When there are several generations living under one roof, there are also many needs and desires to be met. While the children are playing and running riot the parents are trying to concentrate as they work from home – not to mention the grandparents trying to read in peace! With intelligent room concepts, multi-generational living can be hassle-free. A perfectly planned external and internal sun shading system blends harmoniously into the room architecture and accentuates the individual living spaces and needs of the inhabitants.