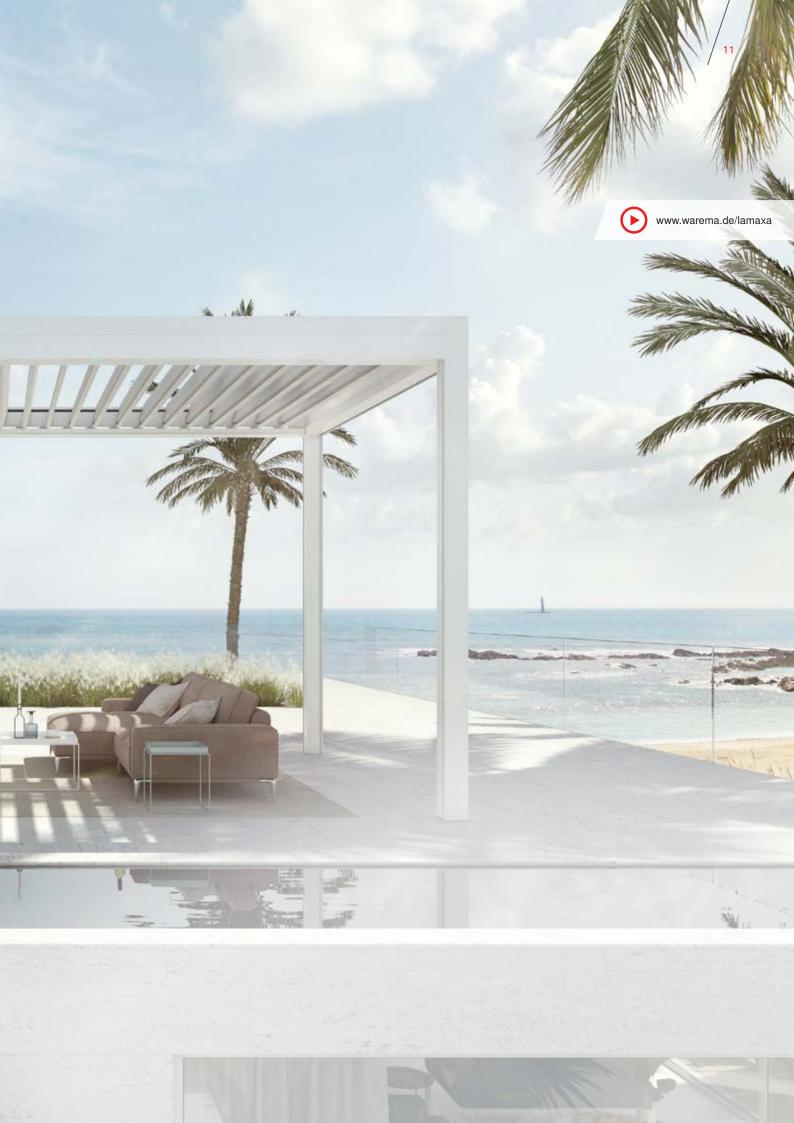

### With our slat roofs

Work, barbecue, relax: enjoy more time in the open air and create a unique outdoor living space. Under free-standing Lamaxa slat roofs you can enjoy the day with all your senses. The well thought-out structure guarantees clear vision, reliable weather protection and has an exciting design. Another highlight: the stable slats are adjustable with our WMS radio remote controls to suit the weather, the position of the sun and your personal preference. A sun shading dream!

#### Unlimited summer

The integrated LED strips can be individually regulated to create the perfect evening mood with either direct or indirect lighting. An optional radiant heater element creates additional warmth and allows you to spend more time under your Lamaxa slat roof.

#### Perfect all-round protection

The completely integrated window awnings with easyZIP guidance are weather-resistant and wind-stable, and as a result have a practically unlimited number of uses. The stylish shading model can be fitted on all four sides of the Lamaxa slat roof.