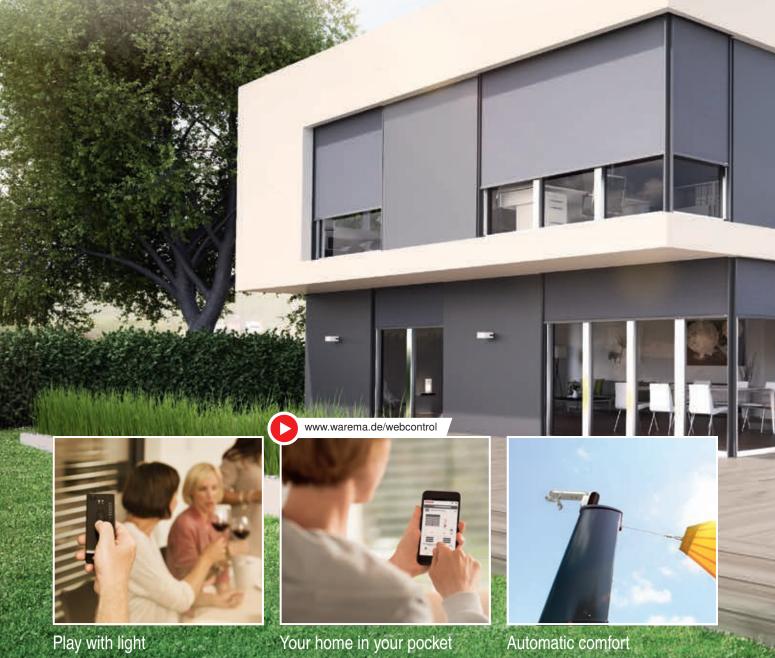

# Relaxed living With our WMS radio system

A mild summer evening – let the last rays of sun in through the opened external venetian blinds and extend the awning for the evening barbecue. This can all be done automatically with the flexible WMS radio system or at the push of a button. Control all sun shading products to suit the time of day, the weather and your personal mood – create the perfect personalised atmosphere.

Operate your awning or external venetian blind remotely using the practical WMS hand-held and wall-mounted transmitters. Control your comfort level and let daylight into your rooms as desired.

Want to control your sun shading systems while you're on the move? Not a problem with WMS WebControl pro. This innovative solution can be easily operated via the app on your smartphone or tablet. At any time, no matter where you are.

The sophisticated sensors allow for automatic control of your sun shading systems based on the time of day and the weather conditions. This guarantees maximum energy efficiency and the highest level of comfort – and fully automated.