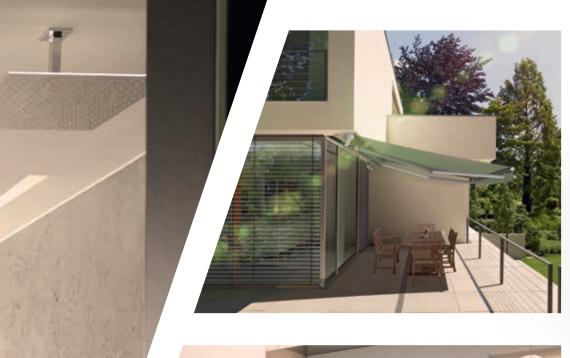

# **Exclusive outdoor feeling**

### With our slat roofs

Work, barbecue, relax: enjoy more time in the open air and create a unique outdoor living space. Under free-standing Lamaxa slat roofs you can enjoy the day with all your senses. The well thought-out structure guarantees clear vision, reliable weather protection and has an exciting design. Another highlight: the stable slats are adjustable with our WMS radio remote controls to suit the weather, the position of the sun and your personal preference. A sun shading dream!

## With our Outdoor Living solutions

Would you like to use sun shading to create a cosy outdoor shaded area, while also extending your living space outside? Discover our high-grade Perea awnings. Their harmonious styling is impressive and adds a unique highlight to any patio. At the same time, the stable construction ensures optimum sun shading and weather protection – even in stormy weather. Add many days to your "summertime" with our Perea pergola awnings and treat yourself to some added live out, feel in quality!