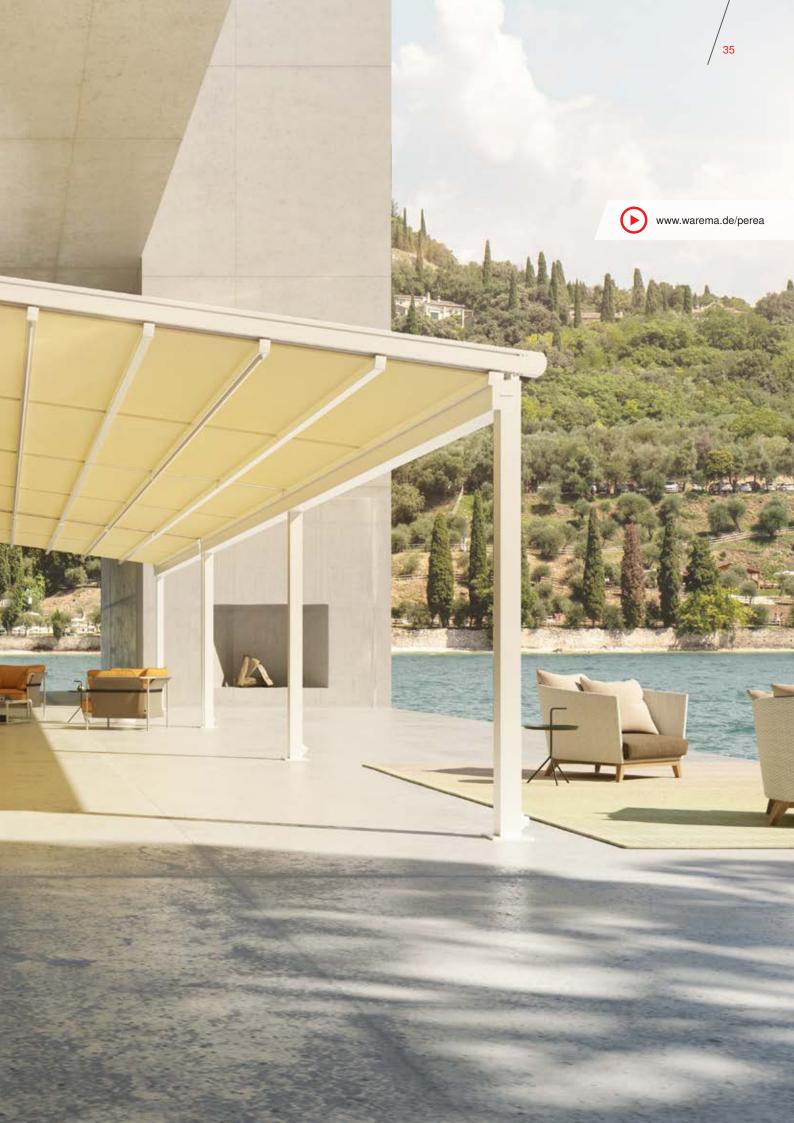

#### Efficiency and ambience

With our stylish Perea pergola awnings, you can look forward to a relaxed summer evening on your patio. Dimmable LEDs integrated into the guide rails provide perfect mood lighting – as well as being energy-efficient!

## With our Outdoor Living solutions

Would you like to use sun shading to create a cosy outdoor shaded area, while also extending your living space outside? Discover our high-grade Perea awnings. Their harmonious styling is impressive and adds a unique highlight to any patio. At the same time, the stable construction ensures optimum sun shading and weather protection – even in stormy weather. Add many days to your "summertime" with our Perea pergola awnings and treat yourself to some added live out, feel in quality!