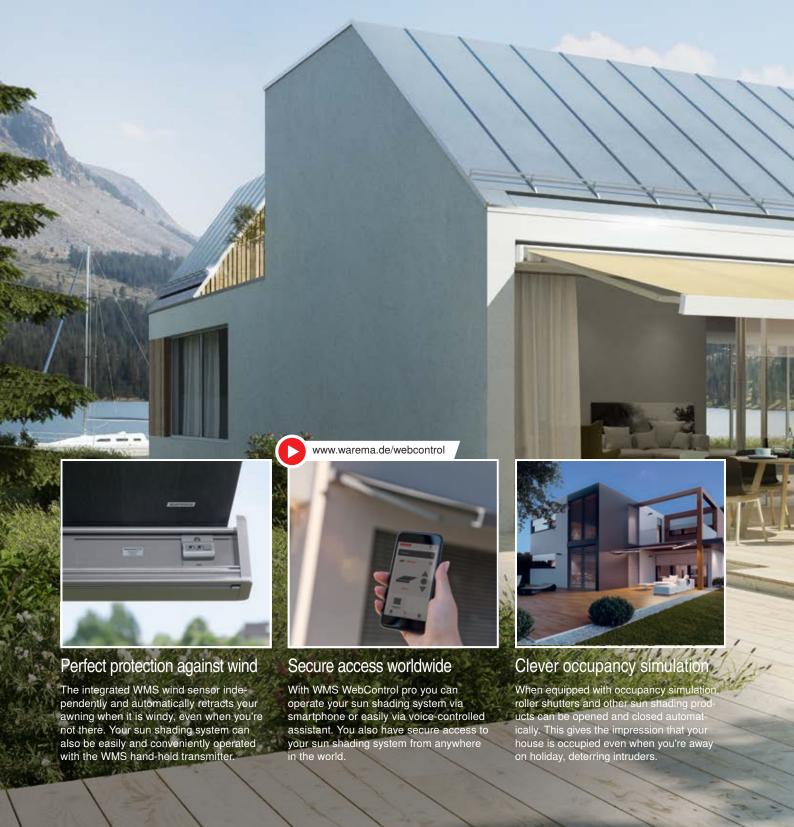

# Relax in safety With our control solutions

Are you travelling on business? A storm is approaching and your awning is still extended? No need to panic. Thanks to intelligent sensors, your sun shading system always knows what's going on – and retracts fully automatically when there is rain or strong wind. Of course, you can also control your products using our smart control systems, via smartphone or tablet, no matter where you are and with just a few clicks. So you can always stay on the safe side!

Operate your awning or external venetian blind remotely using the practical WMS hand-held and wall-mounted transmitters. Control your comfort level and let daylight into your rooms as desired.

Want to control your sun shading systems while you're on the move? Not a problem with WMS WebControl pro. This innovative solution can be easily operated via the app on your smartphone or tablet. At any time, no matter where you are.

The sophisticated sensors allow for automatic control of your sun shading systems based on the time of day and the weather conditions. This guarantees maximum energy efficiency and the highest level of comfort – and fully automated.