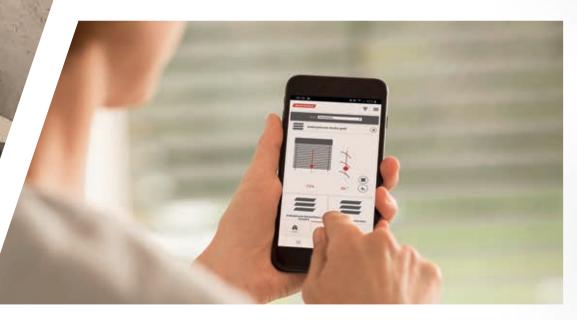

Operate your awning or external venetian blind remotely using the practical WMS hand-held and wall-mounted transmitters. Control your comfort level and let daylight into your rooms as desired.

Want to control your sun shading systems while you're on the move? Not a problem with WMS WebControl pro. This innovative solution can be easily operated via the app on your smartphone or tablet. At any time, no matter where you are.

# Relax in safety With our control solutions

Are you travelling on business? A storm is approaching and your awning is still extended? No need to panic. Thanks to intelligent sensors, your sun shading system always knows what's going on – and retracts fully automatically when there is rain or strong wind. Of course, you can also control your products using our smart control systems, via smartphone or tablet, no matter where you are and with just a few clicks. So you can always stay on the safe side!