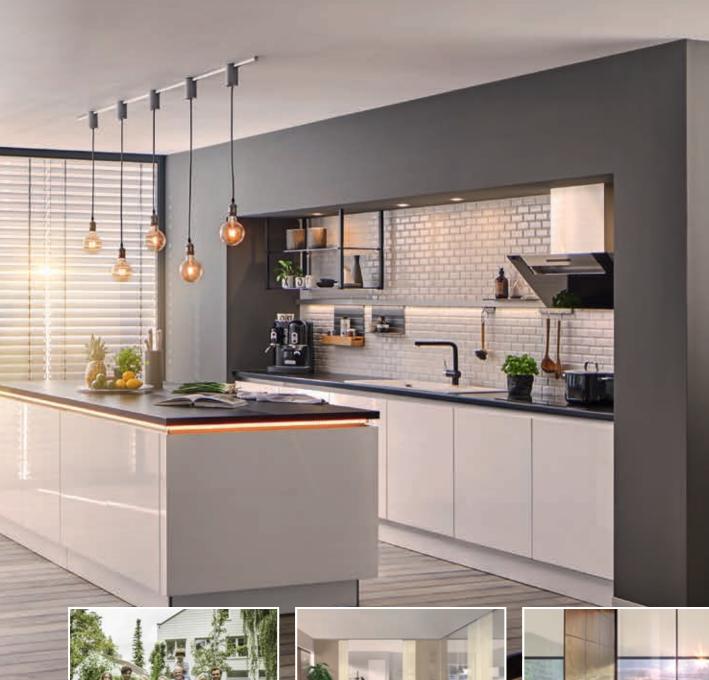

## **Exciting interior design**

## With our internal sun shading systems

Give your indoor spaces an entirely personal touch. Such as with natural shades or strong colours on walls and floors, quality furniture, original decoration – and perhaps also with our stylish venetian blinds. These can be mounted on windows and doors as required and not only protect you against unwanted prying eyes from outside, but also regulate the incidence of light. It doesn't get more stylish than this!