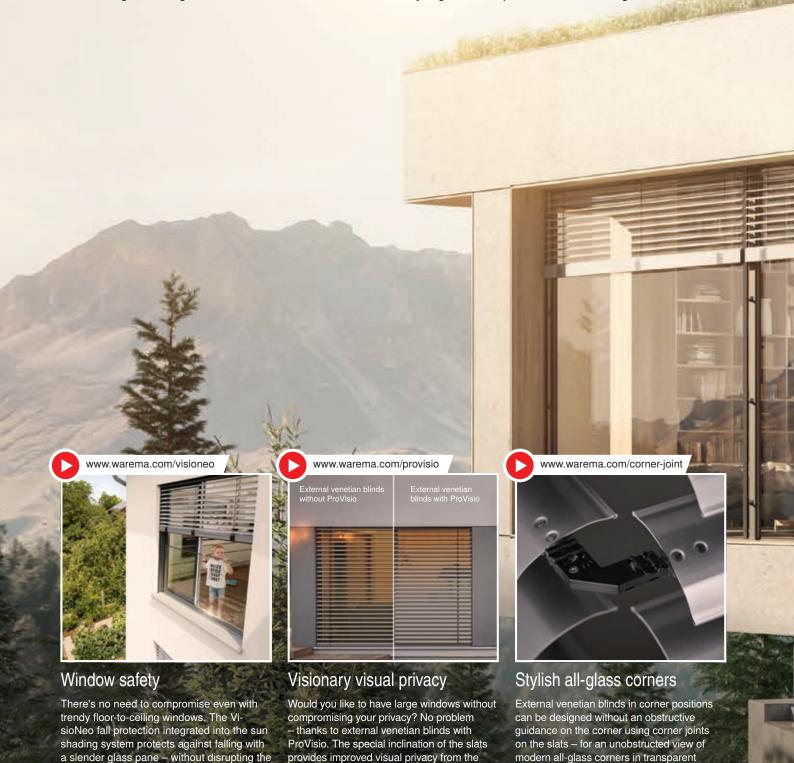

look of the facade.

# Future-ready architectural language With our external venetian blinds

Do you love striking, functional architecture? Our modern external venetian blinds are perfect in combination with cubic and extravagant building shapes and can be integrated harmoniously into your building facade – either on window surfaces or in corner positions. Thanks to the different slat shapes, the incidence of light in living areas and bedrooms can be individually regulated – up to full dim-out at night.

outside, without losing your view out from

inside.

construction styles.