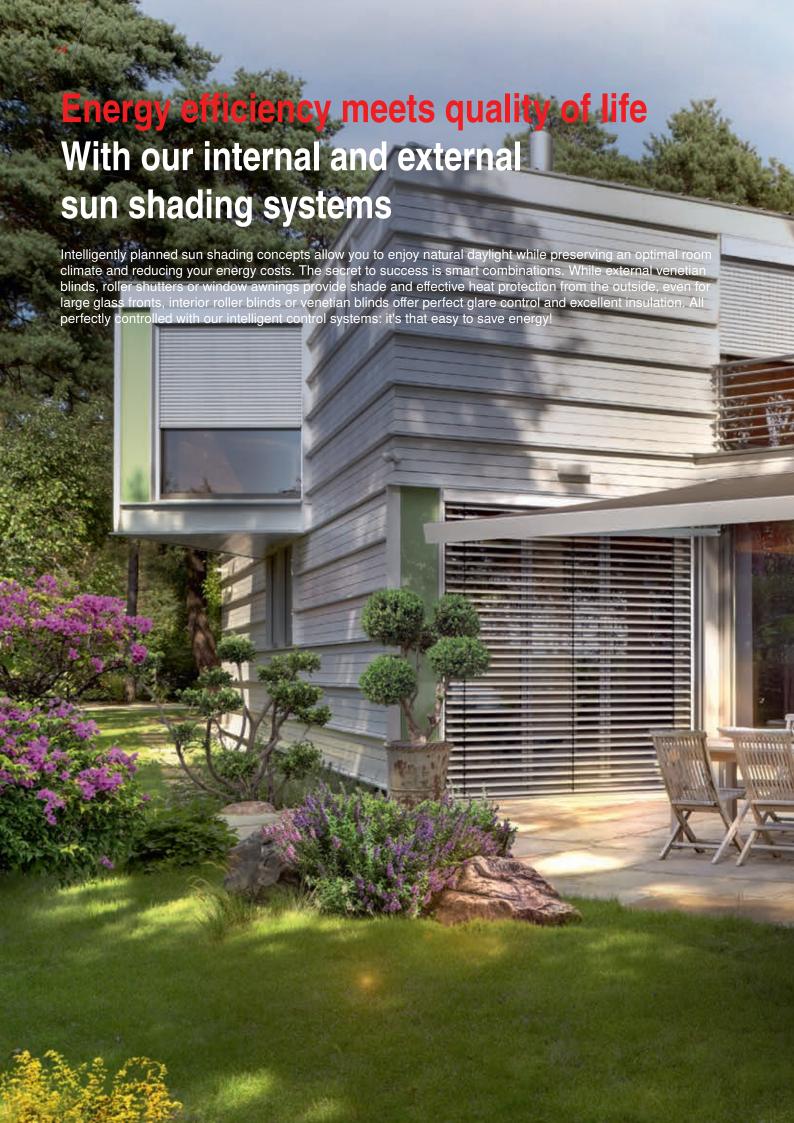

Contemporary architecture is characterised by stylish design, straight lines and cubic shapes as well as large window surfaces. In building interiors, open room concepts create a spacious living environment – kitchen, dining and living room blend harmoniously into one another. Our sun shading systems equipped with intelligent controls are precisely tailored to today's living trends, such as Smart Homes, and guarantee you complete freedom of design when planning your dream home. Let yourself be inspired!