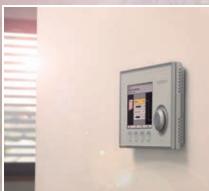

## **Smart homes**

## Intelligent and autonomous solutions

Want to put your feet up and not worry about a thing? Smart Home makes dreams come true. Thanks to the latest technology, sun shading systems, lighting and heating can all be intelligently connected and automatically controlled for a perfect indoor climate according to your personal preferences. Operation is easy and intuitive – not just a plus for technology enthusiasts. You can look forward to complete relaxation and an improved quality of life with our intelligent solutions.

#### Complete networking

With the KNX-compatible WAREMA climatronic® complete solution, you can effortlessly connect and control light, sun shading and other products to match the time of day, the weather conditions and the position of the sun – also via smartphone or tablet.