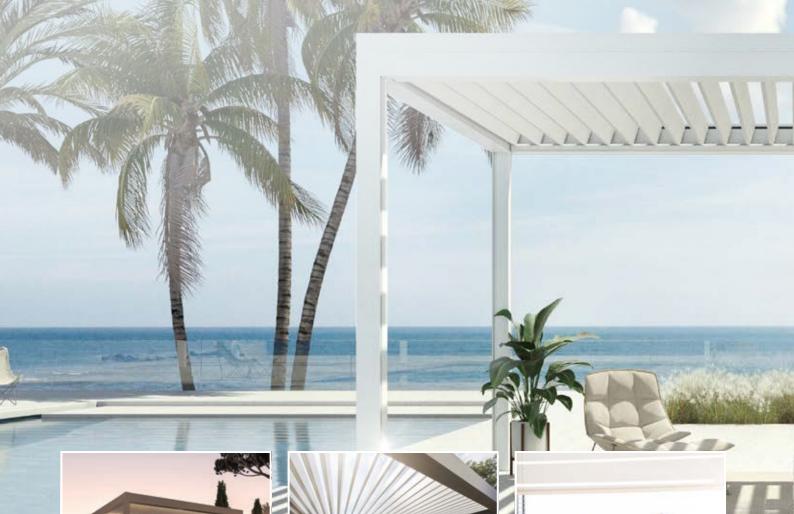

### With our slat roofs

Work, barbecue, relax: enjoy more time in the open air and create a unique outdoor living space. Under free-standing Lamaxa slat roofs you can enjoy the day with all your senses. The well thought-out structure guarantees clear vision, reliable weather protection and has an exciting design. Another highlight: the stable slats are adjustable with our WMS radio remote controls to suit the weather, the position of the sun and your personal preference. A sun shading dream!

#### Unlimited summer

The integrated LED strips can be individually regulated to create the perfect evening mood with either direct or indirect lighting. An optional radiant heater element creates additional warmth and allows you to spend more time under your Lamaxa slat roof.

#### Perfect all-round protection

The completely integrated window awnings with easyZIP guidance are weather-resistant and wind-stable, and as a result have a practically unlimited number of uses. The stylish shading model can be fitted on all four sides of the Lamaxa slat roof.