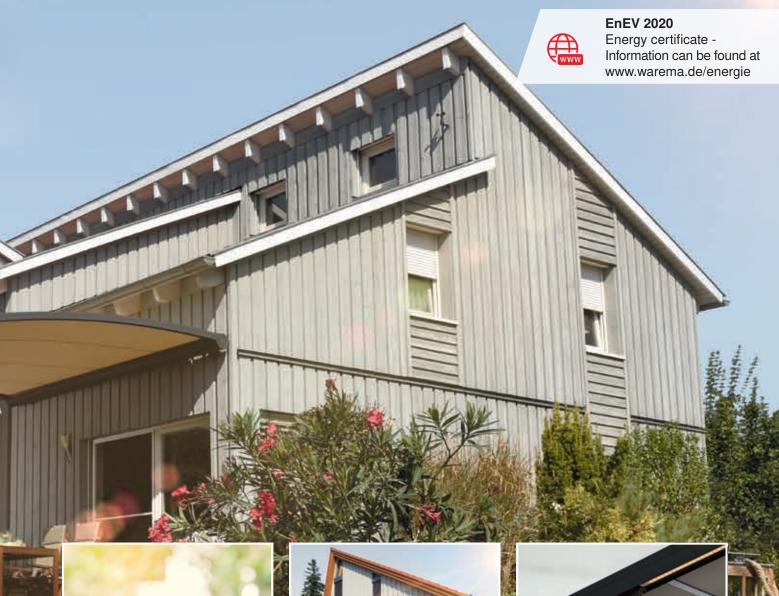

# Future-ready architectural language With our external venetian blinds

Do you love striking, functional architecture? Our modern external venetian blinds are perfect in combination with cubic and extravagant building shapes and can be integrated harmoniously into your building facade – either on window surfaces or in corner positions. Thanks to the different slat shapes, the incidence of light in living areas and bedrooms can be individually regulated – up to full dim-out at night.

Contemporary architecture is characterised by stylish design, straight lines and cubic shapes as well as large window surfaces. In building interiors, open room concepts create a spacious living environment – kitchen, dining and living room blend harmoniously into one another. Our sun shading systems equipped with intelligent controls are precisely tailored to today's living trends, such as Smart Homes, and guarantee you complete freedom of design when planning your dream home. Let yourself be inspired!