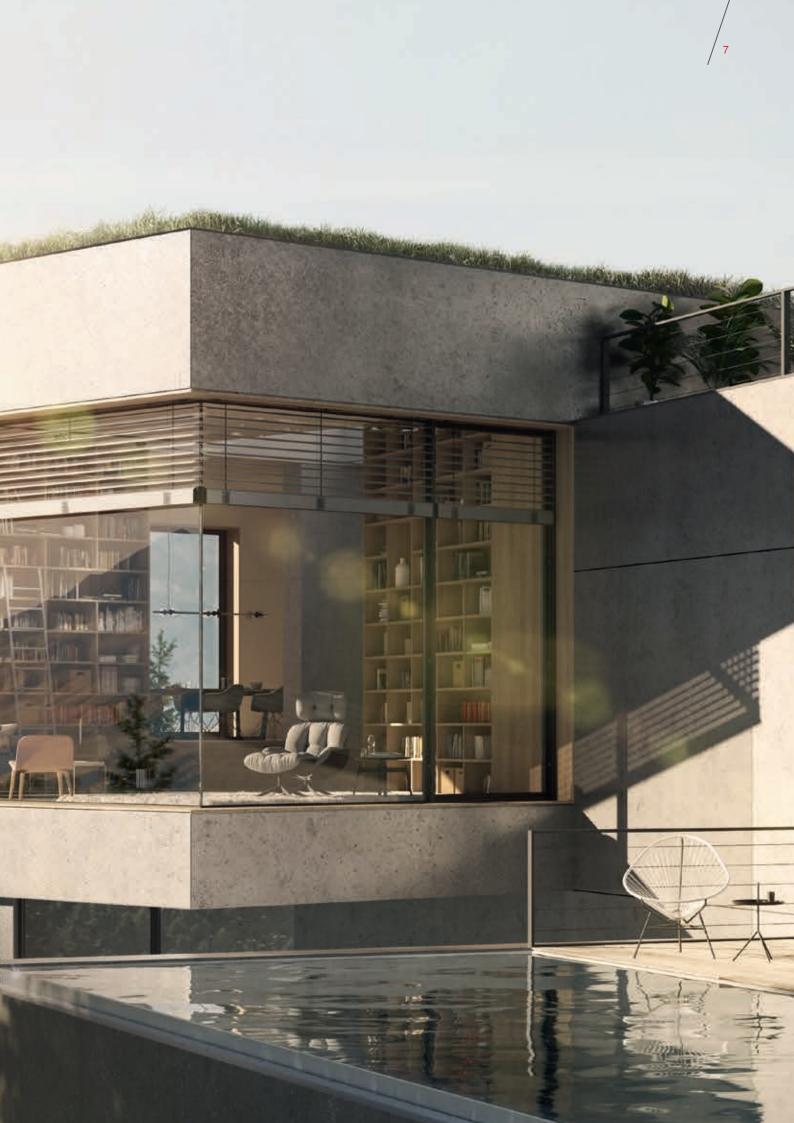

# Future-ready architectural language With our external venetian blinds

Do you love striking, functional architecture? Our modern external venetian blinds are perfect in combination with cubic and extravagant building shapes and can be integrated harmoniously into your building facade – either on window surfaces or in corner positions. Thanks to the different slat shapes, the incidence of light in living areas and bedrooms can be individually regulated – up to full dim-out at night.