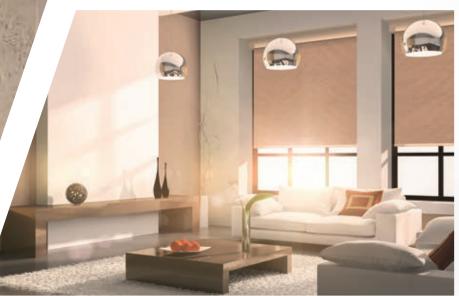

#### Lofty living

Our internal roller blinds allow you to create modern feel-good living spaces. The perfect interplay of light and shade creates a customised ambience and lends individual character to the room. At the same time, the aesthetically pleasing sun shading system keeps out glaring sun rays and heat – for an added bonus to comfort.

# Natural interior design With our roller blind solutions

Harmonious colours and design and ecological materials: living spaces that are designed with an eye for detail improve well-being and ensure that you can't wait to get home. With our numerous roller blind designs, you can add cosy highlights to your home and enjoy reliable sun shading. When the sun is low in the sky on cold days, the roller blind lets in enough light and also provides optimum glare control. The perfect addition to our external roller shutters.