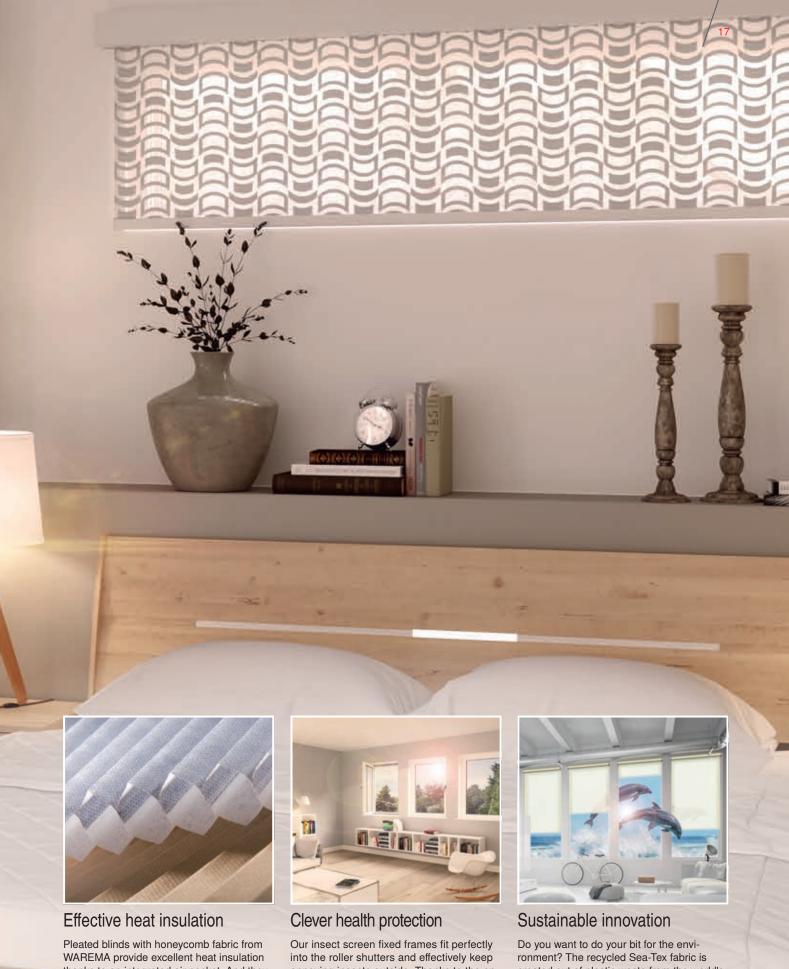

thanks to an integrated air pocket. And they also look great! Numerous colours available in various degrees of transparency to suit every taste.

annoying insects outside. Thanks to the optional gauzes for protection against fine dust and pollen, even allergy-sufferers can breathe five natural shades each for roller blinds and with ease.

created out of plastic waste from the world's oceans and is available in two variants with curtain panels. This is not only environmentally friendly, but also low in emissions, which ensures a improved ambient air.