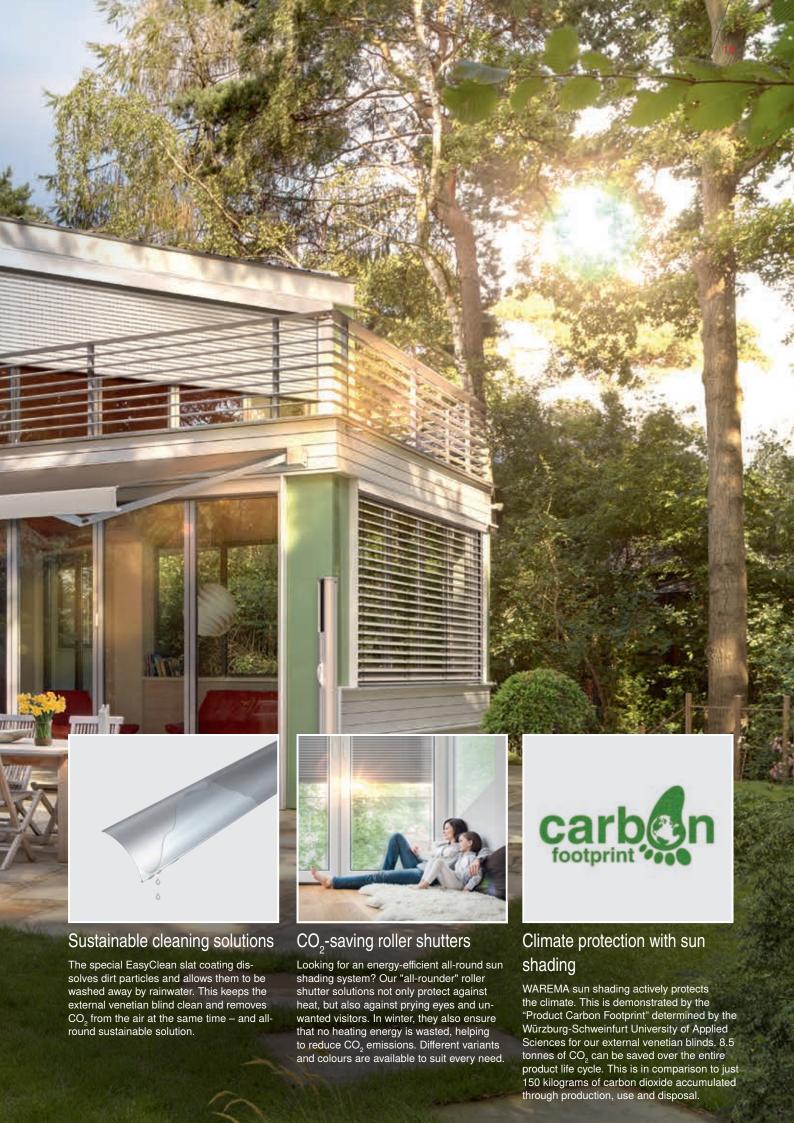

# Natural interior design With our roller blind solutions

Harmonious colours and design and ecological materials: living spaces that are designed with an eye for detail improve well-being and ensure that you can't wait to get home. With our numerous roller blind designs, you can add cosy highlights to your home and enjoy reliable sun shading. When the sun is low in the sky on cold days, the roller blind lets in enough light and also provides optimum glare control. The perfect addition to our external roller shutters.

thanks to an integrated air pocket. And they also look great! Numerous colours available in various degrees of transparency to suit every taste.

annoying insects outside. Thanks to the optional gauzes for protection against fine dust and pollen, even allergy-sufferers can breathe five natural shades each for roller blinds and with ease.

#### Energy-saving combinations

In the colder months, the sun warms up your rooms. At night, the air pockets between the roller shutter and window increase the heat insulation, which prevents the heating energy from escaping to the outside. The combination of sun shading products and automated control systems, such as WARE-MA climatronic®, is decisive for optimal energy savings.