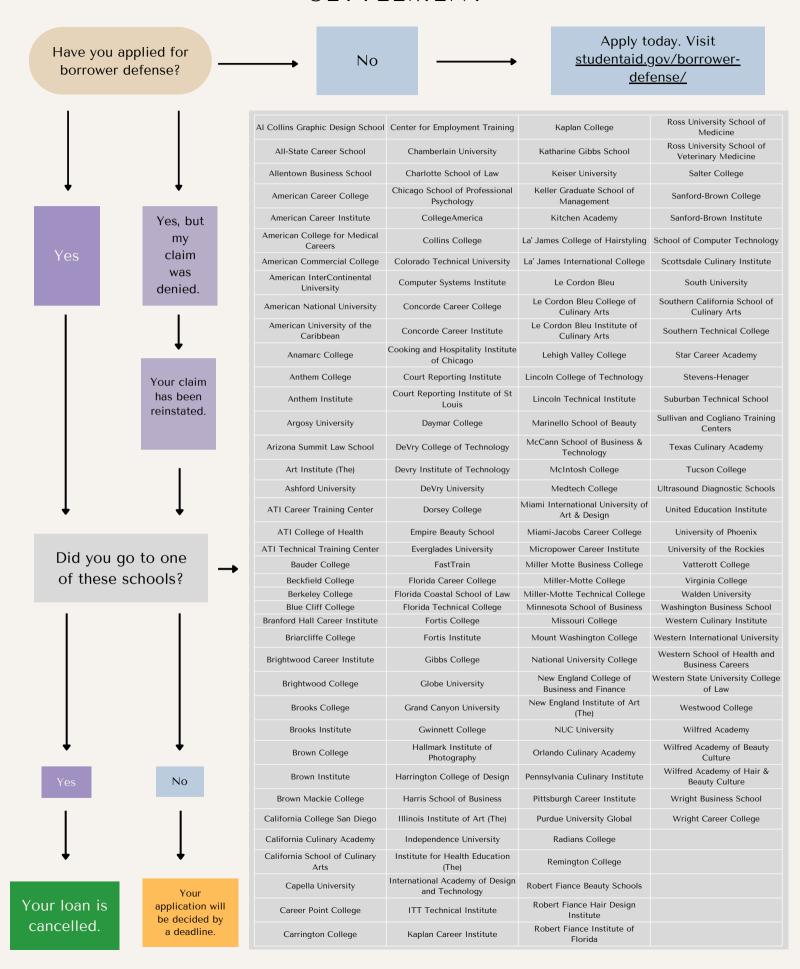

## I APPLIED IN....

• Those who first apply in this period are not part of the settlement class. Neither the specific procedures of review nor the school list apply to them. For more information, please visit our Sweet Settlement FAQ.