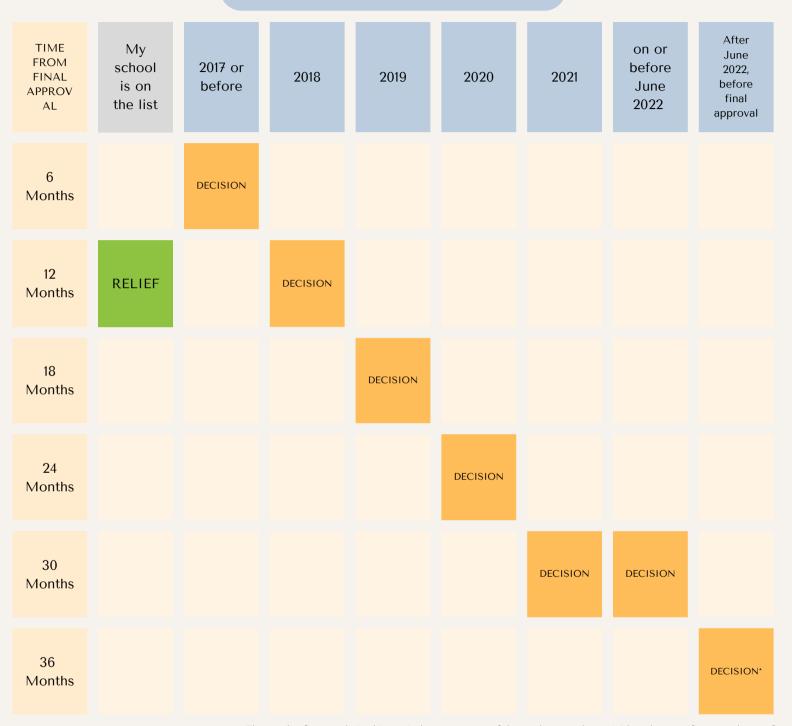

#### RELIEF

Cancellation of remaining balance, return of money paid, deletion of negative credit report \*no consolidation required

### DECISION

The Department of Education will determine result of 'streamlined' borrower defense process favorable to borrower. Approval of application results in full relief. If not approved, borrower is told specifically what information is needed. If Department fails to issue decision, borrower automatically receives relief.