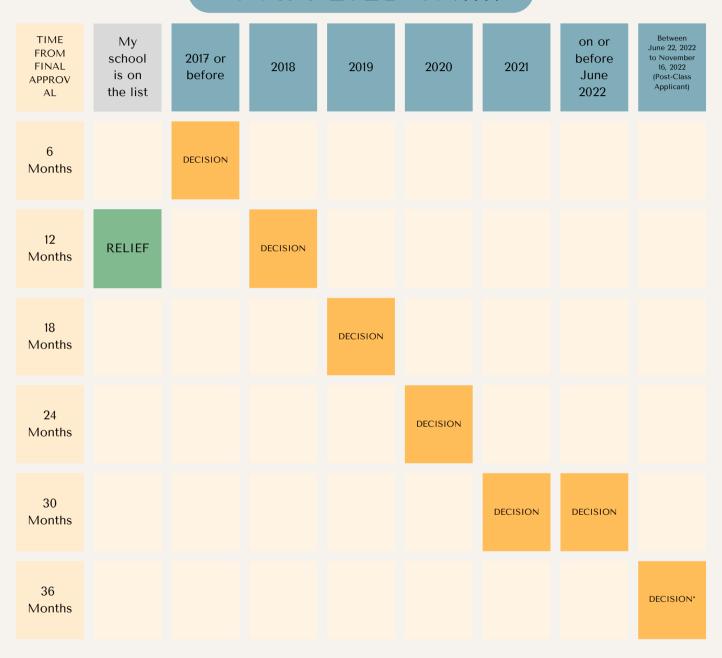

### A GUIDE TO THE SWEET SETTLEMENT

If you applied for borrower defense on or before June 22, 2022 and did not attend one of the schools on the automatic discharge list, you are part of the "decision" group. You are a part of this group even if the Department of Education denied your borrower defense claim between December 2019 and October 2020. The settlement provides a timeline for review of the decision group's claims. If your borrower defense claim is not reviewed according to this timeline, you are eligible for an automatic discharge and full settlement relief.

# I APPLIED IN....

• Those who first applied in this period are not part of the settlement class. Neither the specific procedures of review nor the school list apply to them. For more information, please visit our <u>Sweet Settlement FAQ</u>.

#### RELIEF

Cancellation of remaining balance, return of money paid, deletion of negative credit report \*no consolidation required

### **DECISION**

The Department of Education will determine result of 'streamlined' borrower defense process favorable to borrower. Approval of application results in full relief. If not approved, borrower is told specifically what information is needed. If Department fails to issue decision, borrower automatically receives relief.