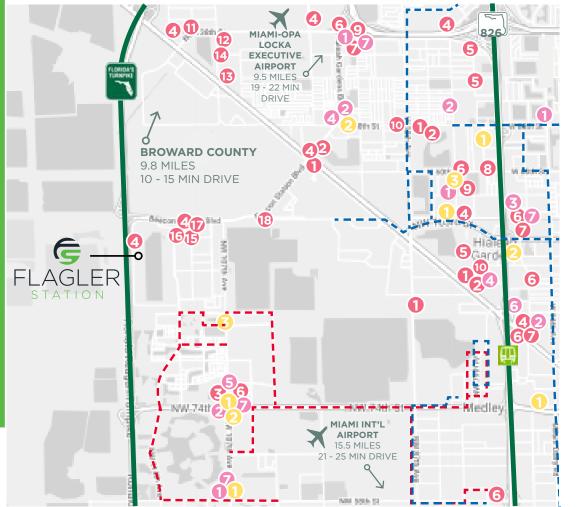

## **BUILDING 1300**

### RESTAURANTS

- Burger King 1.
- 2. Taco Bell
- 3. Moe's
- 4. Subway
- 5. Dunkin'
- 6. McDonalds Startbucks
- 7.
- 8. Dominos 9.
- Little Ceasars KFC 10.
- Latin American Food 11.
- My Hibachi BBQ 12.
- 13. Adrian Fish Market
- 14. El Cubanito
- 15. Loven Ovens
- 16. Las Mercedes
- 17. Choi's Kitchen
- 18. Kamalunch

### RETAIL

- 1. Publix
- CVS 2.
- 3. Office Depot
- Walmart 4.
- T.J. Maxx 5.
- 6. Chuck E.Cheese's GNC 7.

### **BANKS**

- 1. BofA
- 2. Wells Fargo
- 3. Suntrust

### METROBUS

DORAL TROLLEY **METRORAIL** Palmetto Station

An Investment of & Managed by

Leased by