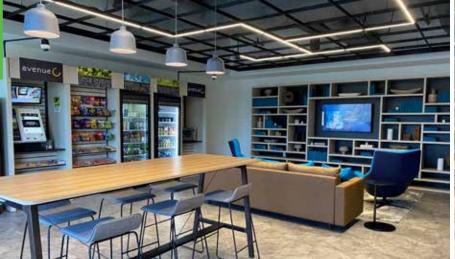

# BUILDING 1300

- Flexible and efficient floor plates
- Full building renovations completed in 2020 to include fitness center, amenity lounge and onsite food and beverage
- Free 5.0/1,000 RSF parking available
- Well capitalized and established institutional ownership
- Frontage along Florida's turnpike allowing for unique exposure and increased accessibility