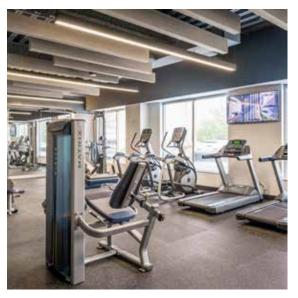

# BUILDING 1300

- Flexible and efficient floor plates
- Full building renovations completed in 2020 to include fitness center, amenity lounge and onsite food and beverage
- Free 5.0/1,000 RSF parking available
- Well capitalized and established institutional ownership
- Frontage along Florida's turnpike allowing for unique exposure and increased accessibility