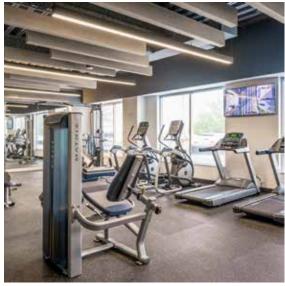

## **BUILDING 1100**

- Flexible and efficient floor plates
- Full building renovations completed in 2020 to include fitness center, amenity lounge and onsite food and beverage
- Free 5.0/1,000 RSF parking available
- Well capitalized and established institutional ownership
- Signage opportunity for major tenants - Frontage on Florida's Turnpike