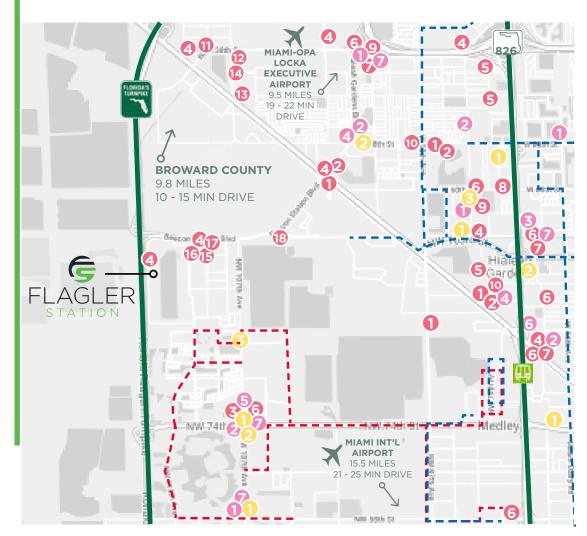

- Dedicated interchange on Turnpike, which connects to major arteries, such as I-75, I-95, Dolphin Expressway (SR 836) and Okeechobee Road (US Hwy 27)
- Unparalleled proximity to popular residential areas in both Miami-Dade and Broward counties
- Abundance of retail, restaurants and services within a 3-mile radius

#### RESTAURANTS

- l. Burger King
- 2. Taco Bell
- 3. Moe's
- 4. Subway
- 5. Dunkin'
- 6. McDonalds
- 7. Startbucks
- 8. Dominos
- 9. Little Ceasars
- 10. KFC
- 11. Latin American Food
- 12. My Hibachi BBQ
- 13. Adrian Fish Market
- 14. El Cubanito
- 15. Loven Ovens
- 16. Las Mercedes
- 17. Choi's Kitchen
- 18. Kamalunch

#### RETAIL

- 1. Publix
- 2. CVS
- Office Depot
- 4. Walmart
- 5. T.J. Maxx
- 6. Chuck E.Cheese's
- 7. GNC

## **BANKS**

- 1. BofA
- 2. Wells Fargo
- 3. Suntrust

#### METROBUS

### **DORAL TROLLEY**

An Investment of & Managed by

BRIDGE INVESTMENT GROUP BRIDGE COMMERCIAL REALESTATE Leased by