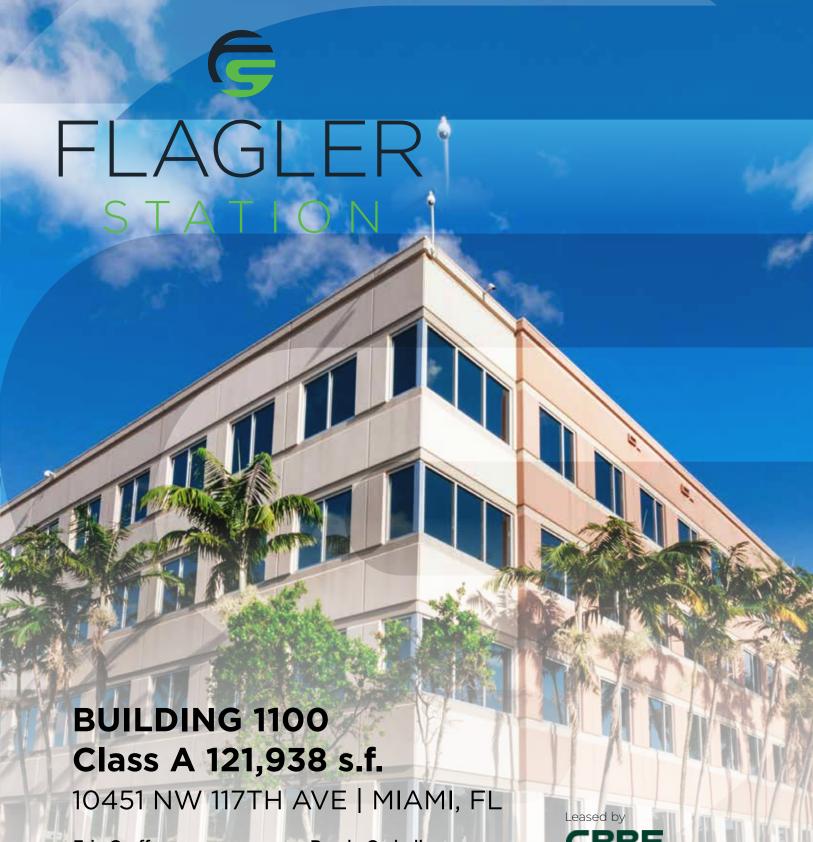

## **BUILDING 1100**

- Flexible and efficient floor plates
- Full building renovations completed in 2020 to include fitness center, amenity lounge and onsite food and beverage
- Free 5.0/1,000 RSF parking available
- Well capitalized and established institutional ownership
- Signage opportunity for major tenants - Frontage on Florida's Turnpike

# **BUILDING 1100**