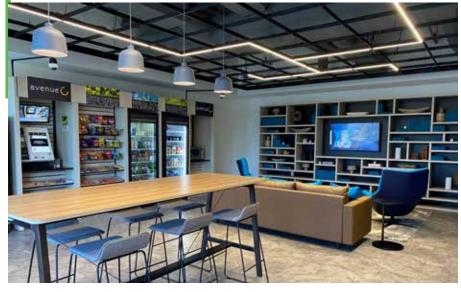

## **BUILDING 1100**

- Flexible and efficient floor plates
- Full building renovations completed in 2020 to include fitness center, amenity lounge and onsite food and beverage
- Free 5.0/1,000 RSF parking available
- Well capitalized and established institutional ownership
- Signage opportunity for major tenants - Frontage on Florida's Turnpike