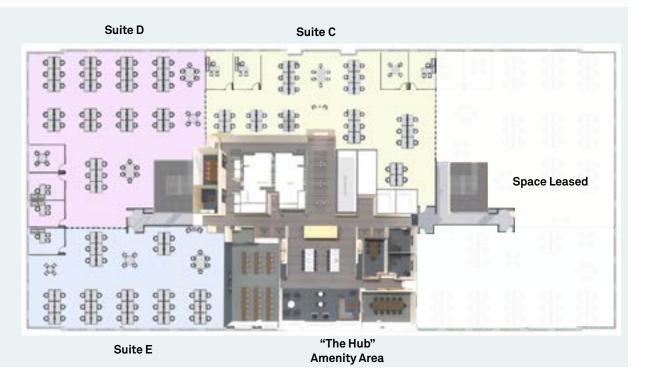

## BESPOKE SUITES AVAILABLE FOR COMPANIES FROM 40 TO 222 PEOPLE

### **ABRIDGE @ FLAGLER STATION**

Suite C 40 desks + 4 offices

Suite D 46 desks + 3 offices

Suite E 40 desks + 1 office

Abridge space options shown can be combined to meet your individual requirements

Ready to ABRIDGE.