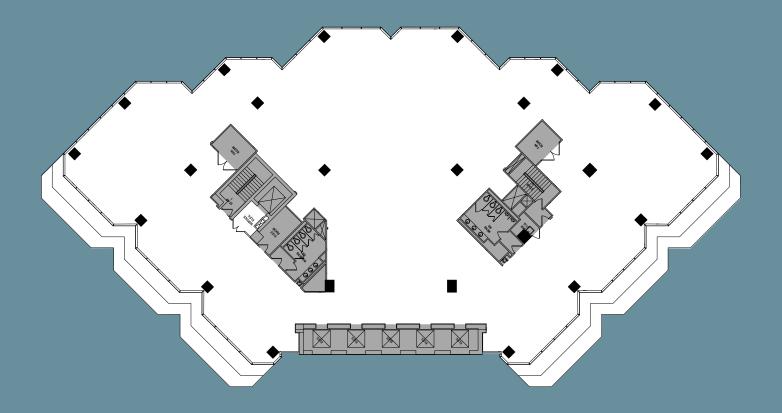

## FULL FLOOR OPPORTUNITY AVAILABLE

25<sup>TH</sup> FLOOR

### SUITE PHOTO COMING SOON

**DIRECT WATER VIEWS** 

16K SF FULL FLOOR OPPORTUNITY

CURRENTLY IN WHITE BOX CONDITION
AND READY FOR BUILD OUT

VIEWS FROM THE 25<sup>TH</sup> FLOOR