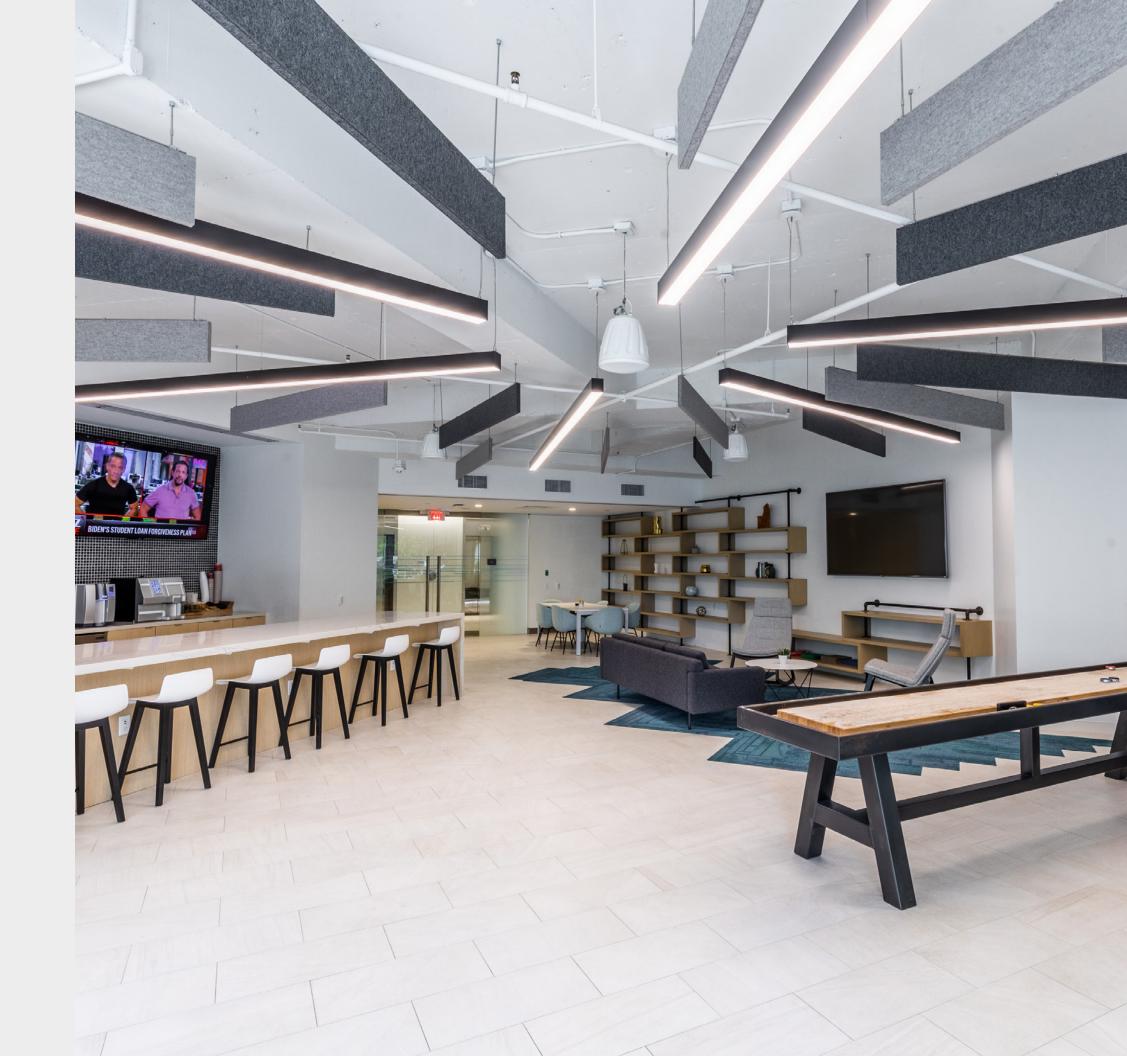

### BRICKELL'S MOST DESIRABLE OFFICE AMENITIES

### 1221 BRICKELL

STATE-OF-THE-ART CONFERENCE CENTER

LUXURY FITNESS CENTER WITH LOCKER ROOMS AND SHOWERS

LOUNGE AND ENTERTAINMENT CENTER

**WELLNESS ROOM** 

OUTDOOR TERRACE WITH BAR AND CANOPY FOR FITNESS CLASSES