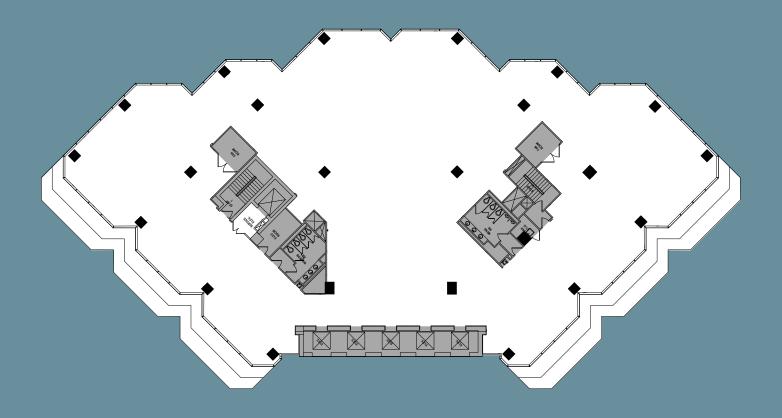

## FULL FLOOR OPPORTUNITY AVAILABLE

25<sup>TH</sup> FLOOR

**DIRECT WATER VIEWS** 

16K SF FULL FLOOR OPPORTUNITY

CURRENTLY IN WHITE BOX CONDITION AND READY FOR BUILD OUT

VIEWS FROM THE 25<sup>TH</sup> FLOOR