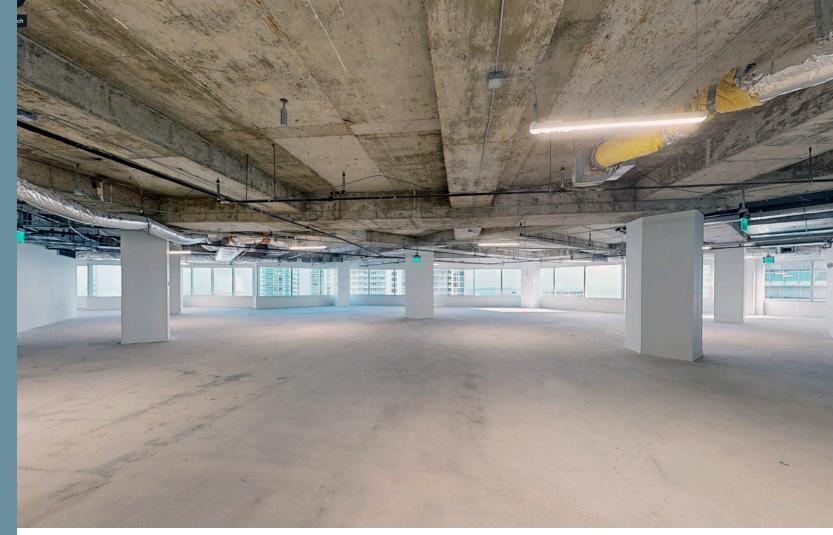

## FULL FLOOR OPPORTUNITY AVAILABLE

25<sup>TH</sup> FLOOR

**DIRECT WATER VIEWS** 

16K SF FULL FLOOR OPPORTUNITY

CURRENTLY IN WHITE BOX CONDITION AND READY FOR BUILD OUT

VIEWS FROM THE 25<sup>TH</sup> FLOOR