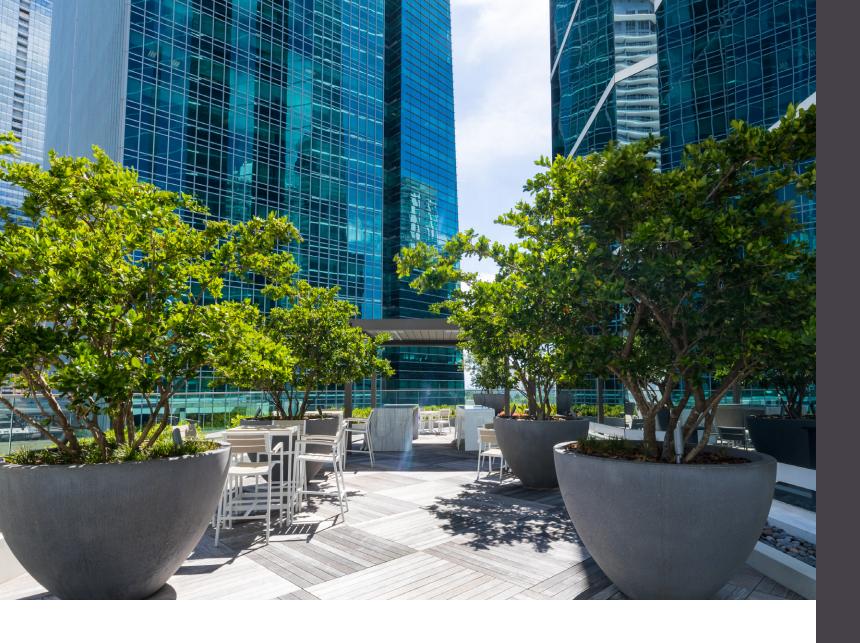

### BRICKELL'S MOST DESIRABLE OFFICE AMENITIES

### 1221 BRICKELL

STATE-OF-THE-ART CONFERENCE CENTER

LUXURY FITNESS CENTER WITH LOCKER ROOMS AND SHOWERS

LOUNGE AND ENTERTAINMENT CENTER

**WELLNESS ROOM** 

OUTDOOR TERRACE WITH BAR AND CANOPY FOR FITNESS CLASSES