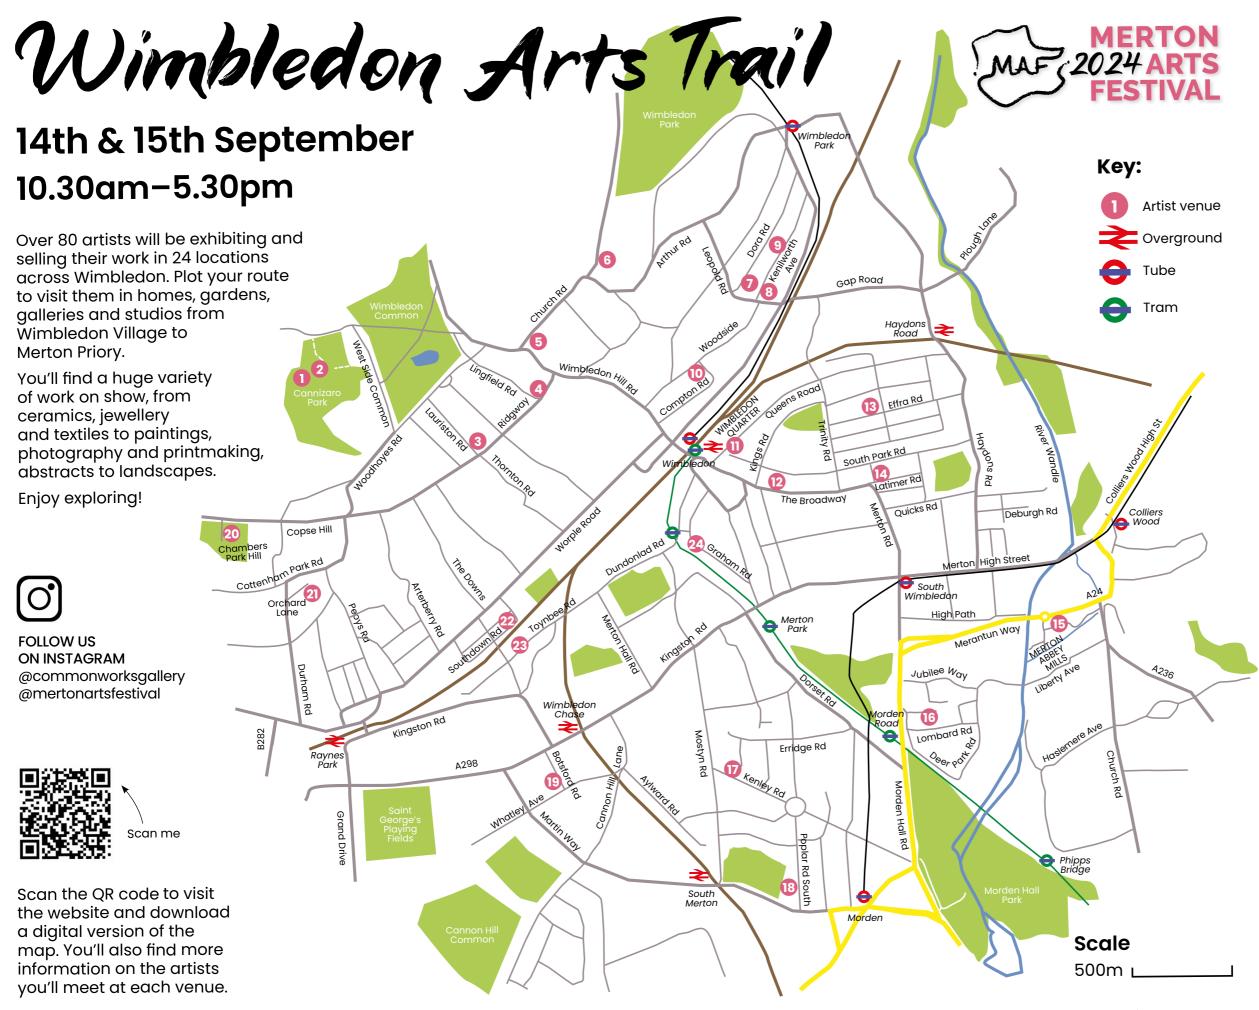

# Highlights along the Wimbledon Arts Trail

# Wimbledon Village

**CANNIZARO PARK** 

The ACAVA artists' studios inside this beautiful park will be open and you'll also find a scupture installation by students from Workshop 305 CIC.