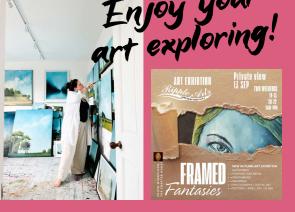

Oil and egg tempera paintings and drawings IG: @francescanella37

SIOBHAN HOWATSON IG: @siobhanhowatson\_jewels

15 Merton Priory Chapter House SW19 2RX FRAMED FANTASIES

Ripple Arts exhibition of painting, printmaking, ceramics, jewellery and glass. Open 14th/15th and 20th-22nd September 11am-4pm.

# and Katharine.

**DELTA HOUSE STUDIOS** 

South Wimbledon

17 artists will be showing work including glass, mosaics, ceramics and paintings.

MERTON PRIORY CHAPTER HOUSE

This unique space is hosting a group show from Ripple Arts called Framed Fantasies.