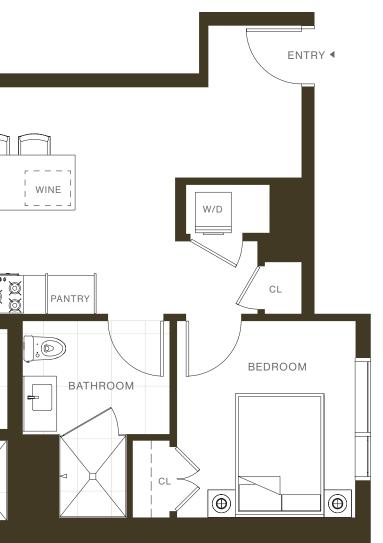

## **RESIDENCE 303**

## **TWO BEDROOMS TWO BATHROOMS** TERRACE

INTERIOR: 1.213 SQUARE FEET

EXTERIOR: **67 SQUARE FEET** 

×) DINING TERRACE LIVING ROOM KITCHEN R/F DW PRIMARY BEDROOM PRIMARY BATHROOM CL  $(\oplus)$  $(\oplus)$ 