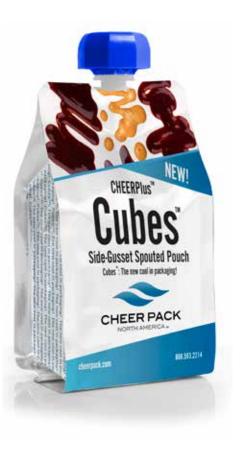

HIGH PRESSURE PASTEURIZATION

CHEERClassic<sup>™</sup> Standard

CHEERClear<sup>™</sup> Barrie

CHEERShapes<sup>™</sup> Custom-Shaped

Cubes<sup>™</sup> Side Gusset

CHEERPlus™ No-Spill™

MultiFlex<sup>™</sup> Inverted