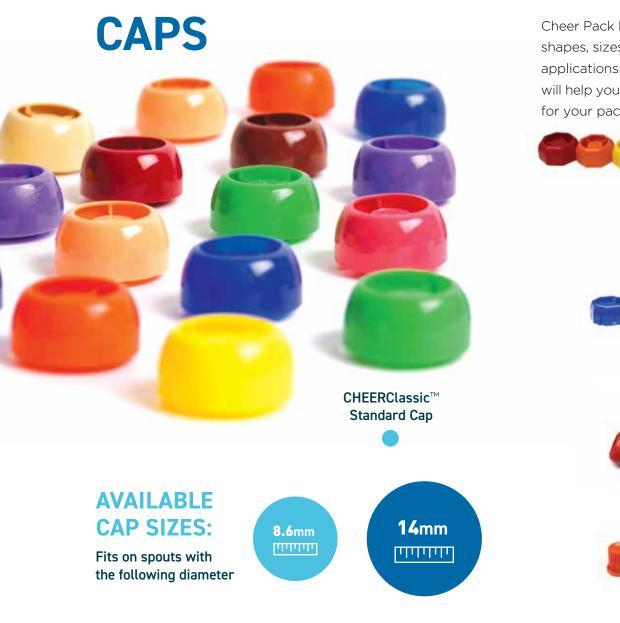

CHEERCircle™ PCR

MultiFlex<sup>™</sup> Corner Spout

CHEERCircle<sup>™</sup> Recycle-Ready

Cheer Pack North America also offers a variety of cap colors, shapes, sizes and resin materials (PE and PP) for various applications. Our large caps are child choke-proof safe. Our team will help you select the right cap (or develop a custom one!) for your package solution.