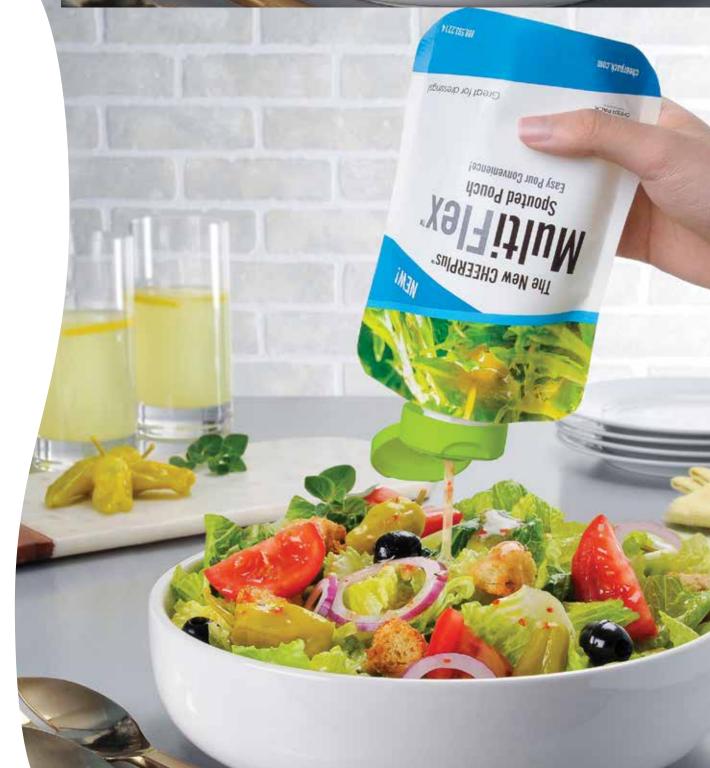

Our pre-made pouches feature a sealed-in, easy flow spout with a re-closeable, tamper-evident cap, and are available in a wide variety of colors, shapes, sizes, and materials.

CHEER PACK<sup>®</sup> spouted or flat pouches, caps and fitments are ideal for all types of liquid and viscous food and non-food products across a range of processes that include hot fill, retort, cold/ambient fill, and high-pressure processing.

- 1. The ultimate package for convenience and less mess
- 2. The lightest package weight
- 3. The ultimate in package portability
- 4. Almost 100% evacuation for less product waste and high consumer satisfaction
- 5. No utensil required
- 6. No breakage or cracking like glass or rigid plastic containers, especially critical in the booming e-commerce market