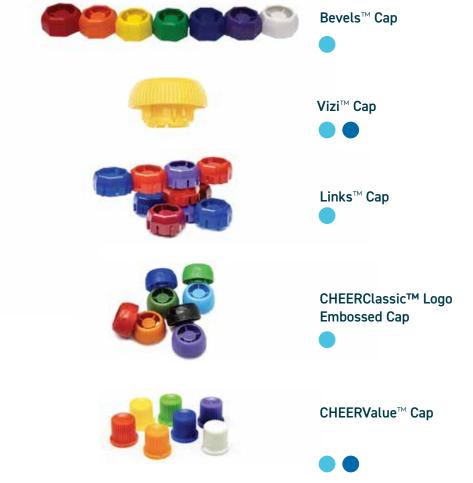

CHEERCircle™ PCR

MultiFlex<sup>™</sup> Corner Spout

CHEERCircle<sup>™</sup> Recycle-Ready

Cheer Pack North America also offers a variety of cap colors, shapes, sizes and resin materials (PE and PP) for various applications. Our large caps are child choke-proof safe. Our team will help you select the right cap (or develop a custom one!) for your package solution.