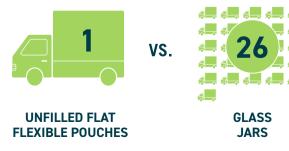

Source Reduction is the most preferred packaging solution in the Hierarchy of Sustainability.

Cheer Pack® spouted pouches check this critical box by delivering the best product-to-package weight ratio: 35:1. This translates up to 93% less in CO2 emissions vs. other packaging types.

#### **TRUCKLOADS TO SHIP**