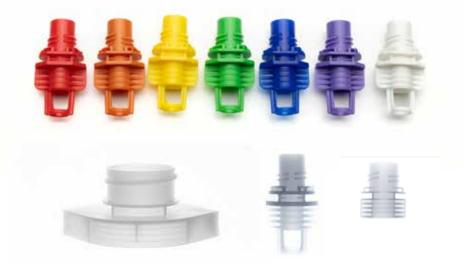

CHEERCircle™ PCR

MultiFlex<sup>™</sup> Corner Spout

CHEERCircle<sup>™</sup> Recycle-Ready

Cheer Pack North America also offers a variety of cap colors, shapes, sizes and resin materials (PE and PP) for various applications. Our large caps are child choke-proof safe. Our team will help you select the right cap (or develop a custom one!) for your package solution.

## **FITMENTS/SPOUTS**

For each type of cap, we offer the right spout. Our spouts are offered in a variety of sizes, shapes and resin materials (PE or PP). Our 14mm larger spout is ideal for a product with larger particulates or higher viscosity. One of our unique deliverables is that we have created several spouts that accept industry-standard caps to reduce your cap inventory and increase your purchasing power. For example, our MultiFlex<sup>™</sup> inverted spout with a 33-400 thread accepts standard large caps (with or without liners) from various manufacturers such as Aptar, Silgen, Weener and BeriCap. Additionally, for the appropriate opportunity, we can offer our caps and spouts pre-assembled for form/fill/seal applications.