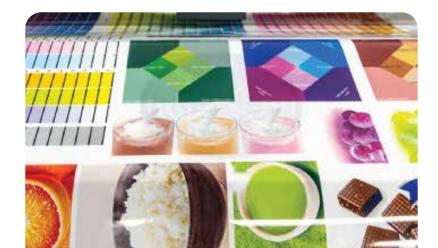

### **PRINTED FILM** & LAMINATE

Cheer Pack NA uses an in-house state-of-the-art cylinder plating process to offer our unique UHD<sup>™</sup> (Ultra-High-Definition) 5-color rotogravure print process. This translates into significant cylinder investment savings as we can achieve 8 – 10 colors in just 5 vibrant colors. For those needing a specific PMS color(s), we can also print up to 10 colors. Our press and proofing process are calibrated to match each other down to the finest detail and color. We then laminate the printed film to other substrate layers to provide a flexible laminated structure that pops your brand's graphics and maximizes shelf life that ultimately "Wows!" consumers and keeps your product safe and fresh...longer!