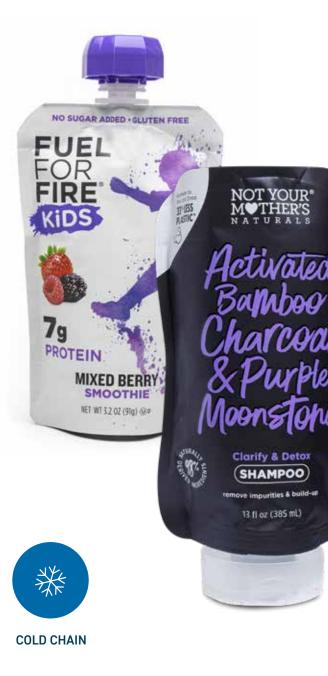

We offer flexible package solutions for pre-made, inline or form/fill/ seal (f/f/s) filling systems

Cheer Pack provides multiple spouted pouch and cap options for various fill processes including ambient, cold chain, hot fill, retort, dairy and HPP applications.

HIGH PRESSURE PASTEURIZATION

CHEERClassic<sup>™</sup> Standard

CHEERClear<sup>™</sup> Barrie

CHEERShapes<sup>™</sup> Custom-Shaped

Cubes<sup>™</sup> Side Gusset

CHEERPlus™ No-Spill™

MultiFlex<sup>™</sup> Inverted