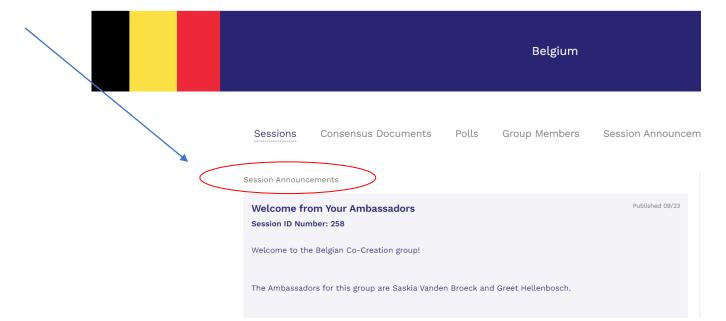

### Read Session Announcements Step 5

When? Starting 13<sup>th</sup> of March 2024

 <u>Read the Session Announcements</u> posted by the Ambassadors (example: Belgium)