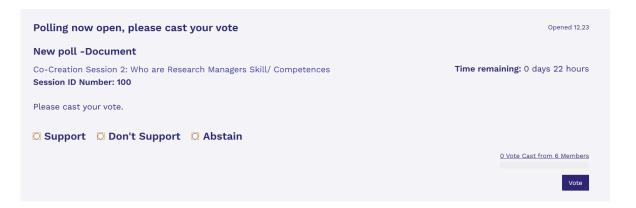

# Vote on the Consensus Document Step 9 When?

23<sup>rd</sup> of April until 7<sup>th</sup> of May 2024

- Choose between Support, Don't Support, or Abstain
- Click on 'Vote'