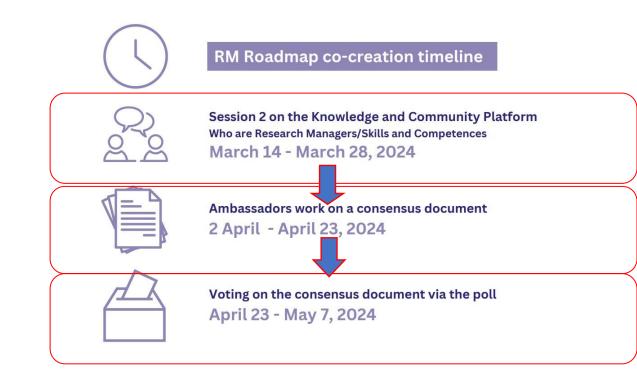

# Enter a Co- creation Session Step 4

When? Starting 13<sup>th</sup> of March 2024

4. Click/ Go to Co- Creation Session 2

Who are Research Managers/ Skills and Competences (example below)

| Co-Creation Session 2: Who are Research Managers Skill/<br>Competences<br>Session ID Number: 100 |
|--------------------------------------------------------------------------------------------------|
|                                                                                                  |

### Read Session Announcements Step 5

When? Starting 13<sup>th</sup> of March 2024

 <u>Read the Session Announcements</u> posted by the Ambassadors (example: Belgium)

# Join the Discussion Step 7

When? 13<sup>th</sup> until 28<sup>th</sup> of March 2024

- <u>Read the discussion and add your comments:</u> go to <u>"</u>click to comment" and "reply"
- You can add additional information by including links

### Read the Consensus Document Step 8 s

When? Starting 23<sup>rd</sup> of April 2024

 After the Ambassadors have uploaded the Consensus Document <u>read</u> carefully the document in the 'Consensus Documents' Section

# Vote on the Consensus Document Step 9 When?

23<sup>rd</sup> of April until 7<sup>th</sup> of May 2024

- Choose between Support, Don't Support, or Abstain
- Click on 'Vote'