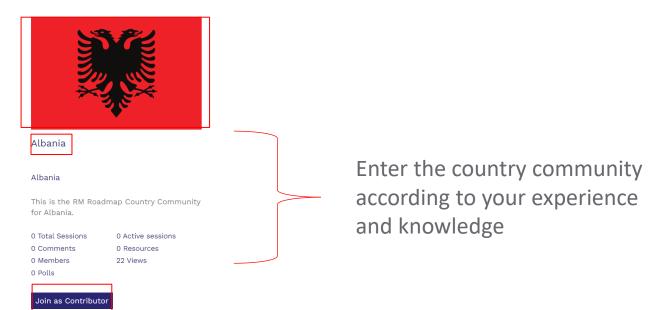

# Enter a Group Step 2

When? Starting 25<sup>th</sup> of September 2023

 Enter the Group by clicking on the flag, the title or 'join as Contributor' underneath the name of the group (e.g. Albania)