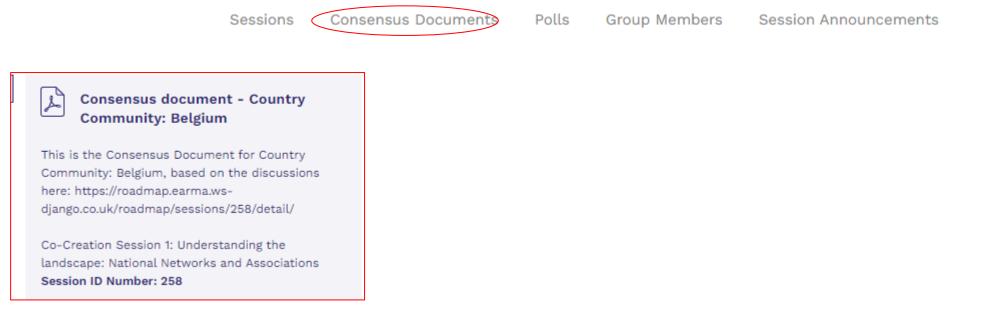

### Read the Consensus Document Step 8 s

When? Starting 23<sup>rd</sup> of April 2024

 After the Ambassadors have uploaded the Consensus Document <u>read</u> carefully the document in the 'Consensus Documents' Section