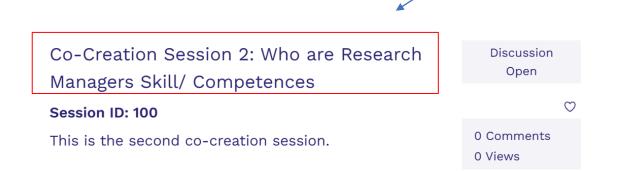

# Enter a Co- creation Session Step 4

When? Starting 13<sup>th</sup> of March 2024

4. Click/ Go to Co- Creation Session 2

Who are Research Managers/ Skills and Competences (example below)

| Co-Creation Session 2: Who are Research Managers Skill/<br>Competences<br>Session ID Number: 100 |
|--------------------------------------------------------------------------------------------------|
|                                                                                                  |