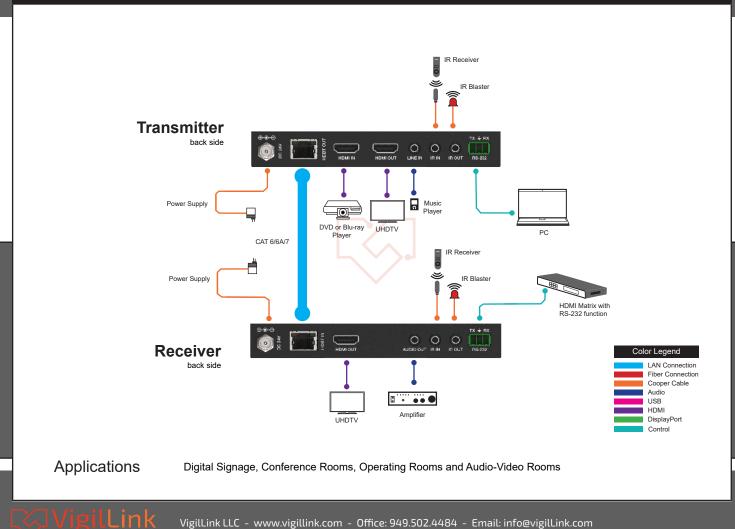

A (Locking connector) 8.4W (max) **Power Consumption Operating Temperature** 0°C ~ 40°C / 32°F ~ 104°F -20°C ~ 60°C / -4°F ~ 140°F Storage temperature Relative Humidity 20 - 90% RH (non-condensation)

### CONNECTIONS

| Receiver | Input: 1×HDBT IN [RJ45 8-pin female] Output: 1×HDMI<br>OUT [TypeA 19-pin female]<br>1×AUDIO OUT [3.5mm Stereo Mini-jack] Control: 1×RS-<br>232 [Phoenix jack]<br>1×SERVICE [Micro-USB jack] 1×IR IN [3.5mm Stereo<br>Mini-jack]<br>1×IR OUT [3.5mm Stereo Mini-jack] |
|----------|----------------------------------------------------------------------------------------------------------------------------------------------------------------------------------------------------------------------------------------------------------------------|

### **APPLICATION EXAMPLE**