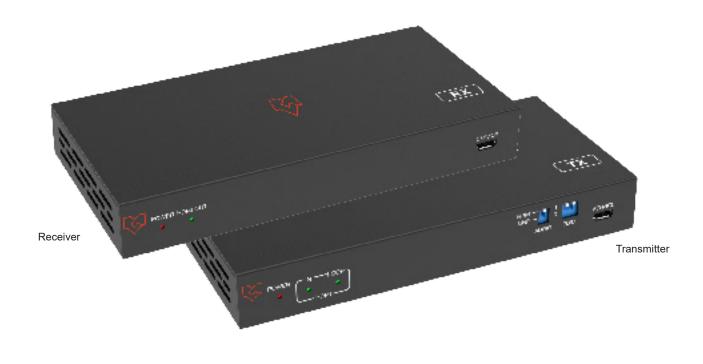

### VLEX-HT2150A-TR

### 1080p HDBaseT Extender 150m

This HDBaseT Extender is capable to extend HDMI signals from signal sources to display devices via CAT 5e/6 cable with a distance up to 150m/ 492ft and video resolution up to 1080P@60Hz YUV4:4:4. It supports bi-directional IR control, RS-232 control, EDID management, audio embedment (TX), and audio dis-embedment (RX). The transmitter supports HDMI signal loop out. Equipped with a powerful chip, the extender can continuously deliver stable work for 24 hours with low power consumption. It is easy to use, plug and play, which is widely applied in scenarios such as video conferences, out-doors big-screen demonstrations, and home theater.

### **Featured Highlights**

- HDMI 1.3 and HDCP 1.4 compliant
- Video resolution is up to 1080P@60Hz
- The transmission distance via a single CAT 5e/6 cable is up to 150m/492ft
- · Supports bi-directional IR control, RS-232 control, and EDID management
- Supports audio embedment and dis-embedment
- Supports bi-directional PoC (Power over Cable) function
- · Compact design for easy and flexible installation