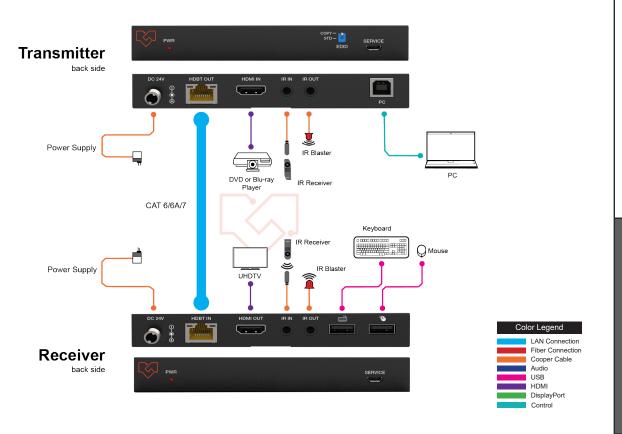

#### **APPLICATION EXAMPLE**

**Applications** 

Digital Signage, Conference Rooms, Operating Rooms and Audio-Video Rooms