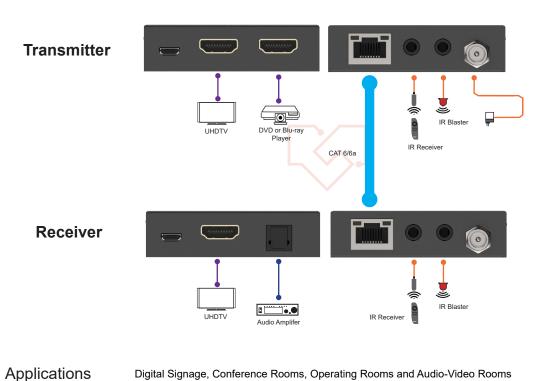

#### CONNECTIONS

Transmitter

Input: 1×HDMI IN [TypeA, 19-pin female] Output: 1×HDMI OUT [RJ45] 1×CAT OUT [RJ45] Control: 1×SERVICE [Micro-USB jack] 1×IR IN [3.5mm Stereo Mini-jack] 1×IR OUT [3.5mm Stereo Mini-jack]

### CONNECTIONS

Receiver

Input: 1×CAT IN [RJ45] Output: 1×HDMI OUT [TypeA, 19-pin female] 1×TOSLINK Control: 1×SERVICE [Micro-USB jack] 1×IR IN [3.5mm Stereo Mini-jack] 1×IR OUT [3.5mm Stereo Mini-jack]

### **APPLICATION EXAMPLE**

Digital Signage, Conference Rooms, Operating Rooms and Audio-Video Rooms