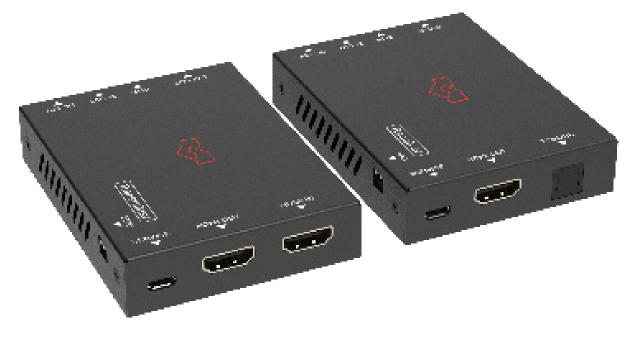

# VigilLink

### VLEX-CATH2070-TR

### 18Gbps CAT extender with TOSLINK, 70m

Extend HDMI HD signal and IR control signal to a distance up to 230ft / 70m via a single CAT6/6a cable, which can achieve zero-delay uncompressed long-distance transmission between the transmitter and receiver.

Video resolution - up to 4K2K@60Hz. Supporting EDID copy pass-through function between the source device and the display device. Supporting POC function.

This Extender can be widely used in multi-media conference halls, TV teaching, and large screen displays.