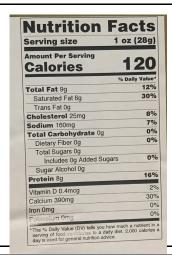

Allergen: Dairy Country of Origin: Switzerland

Nutritionals **Nutrition Facts** 1 oz (28g) Serving size Amount Per Serving 120 **Calories** 30% Saturated Fat 6g Cholesterol 25mg Sodium 160mg Total Carbohydrate 0g Dietary Fiber 0g Total Sugars 0g Includes 0g Added Sugars Sugar Alcohol 0g 16% Protein 8g Vitamin D 0.4mcg Calcium 390mg 0% Iron Omg \*The % Daily Value (DV) tells you how much a nutrient in a serving of food combaties to a daily diet. 2,000 calories a day is used for general nutrition advice.