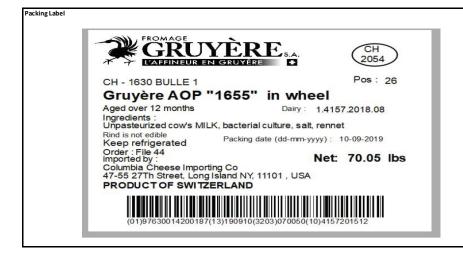

## SPEC SHEET: 1655 GRUYERE - Full Wheel

Company: Columbia Cheese

Contact Name: Jonathan Richardson
Email: orders@columbiacheese.com
Phone: 718.937.7452

|   |               |                               |                       |           |           |                        |              |            |        | CASE DIMENSIONS CASE TYPE |        |           | CASE TYPE | i  |                          |
|---|---------------|-------------------------------|-----------------------|-----------|-----------|------------------------|--------------|------------|--------|---------------------------|--------|-----------|-----------|----|--------------------------|
|   | Vendor Item # | Item Description              | Case GTIN<br>14 digit | Case Pack | Item Size | Pick up Location       | Gross Weight | Net Weight | w      | н                         | L      | Packaging | TI        | н  | # OF CASES<br>PER PALLET |
| ſ | 11950         | 1655 Gruvere AOP Full Wheel   | 97630014200187        | 1         | 77/lbs    | Larkin Cold<br>Storage | 78/lbs       | 77/lbs     | 26.5in | 4.5 in                    | 26.5in | cardboard | 2         | 10 | 20                       |
| L | 11930         | 1000 Gruyere Mor Full Writeer |                       | 1         | 77/103    | B                      | ,            | ,          |        |                           |        |           | 2.        | 10 |                          |