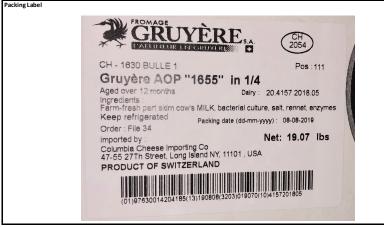

## **SPEC SHEET:** 1655 GRUYERE - Quarter

Contact Name: Jonathan Richardson Email: <u>orders@columb</u>
Phone: 718.937.7452

|               |                      |                       |           |           |                     |              |            |      |         | LASE DIMENSION | VS                         | CASE TYPE |    |                          |
|---------------|----------------------|-----------------------|-----------|-----------|---------------------|--------------|------------|------|---------|----------------|----------------------------|-----------|----|--------------------------|
| Vendor Item # | Item Description     | Case GTIN<br>14 digit | Case Pack | Item Size | Pick up Location    | Gross Weight | Net Weight | w    | н       | L              | Packaging                  | ті        | н  | # OF CASES<br>PER PALLET |
| 11960         | 1655 Gruvere AOP 1/4 | 97630014204185        | 1         | 19/lbs    | Larkin Cold Storage | 20/lbs       | 19/lbs     | 14in | 5.75 in |                | vac sealed in<br>cardboard | 8         | 10 | 80                       |