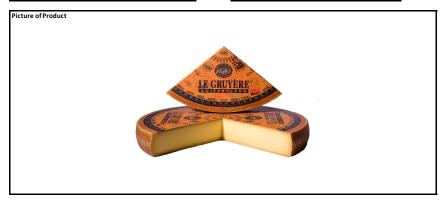

## Product Description

A remarkably elegant and traditional Gruyere AOP, 1655 is the fruit of a partnership between cheesemaker Jean- Marie Dunand at Fromagerie Le Cret and affineur Gérald Roux at Fromage Gruyere SA. Drawing on his extensive experience in the production and refining of Gruyere, Gerald identified the premier dairies among the 27 in his caves by taste, consistency and a qualitative evaluation based on the Gruyere Association's monthly evaluations.

At the top of this list is Le Cret's cheese, marked by a fresh cream blast, bright fruity

At the top of this list is Le Cret's cheese, marked by a fresh cream blast, bright fruity flavor, deep and structured nuttiness and an even, toothsome body studded with pinpoint crystals. Gerald works with Fromagerie Le Crêt to select cheeses for the program, refining them to 12-14 months.

Fromagerie Le Cret is located near Gruyere's namesake village in the Canton of Fribourg. Cheesemaker Jean-Marie Dunand takes great pains to maintain his quality standard by isolating his most exceptional milk supply and constantly refining their historical process. The result is a dairy that is a frequent recipient of the Gruyere Associations Medaille d'Or, an award presented to dairies with top level Association evaluations every month for five years.

Fromage Gruyere S.A. is the only affineur of Gruyere still in Fribourg, the cheese's birthplace. It was founded by the landowners of the Alpine pasture in 1916 and remains dedicated to the intensive selection and ageing of Gruyere in its ancestral homeland.