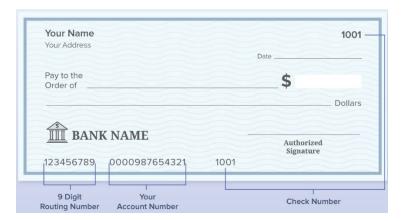

☐ Electronic Deposit\*:

\*Attach a voided check or instructions from your financial institution.

(A deposit ticket does not contain the required ACH information. Wires generally reserved for brokerage and custodial accounts)

#### **ABA Routing Number**

#### Account Number

The Fund is authorized to deposit distributions to the checking, savings or brokerage account indicated above. This authority will remain in force until the Fund is notified otherwise in writing. If the Fund erroneously deposits funds into the account, the Fund is authorized to debit the account for an amount not to exceed the amount of the erroneous deposit.