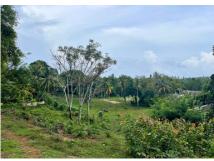

## Why would somebody buy?

- Amazing views
- Good commercial option
- Unique renovation project

| Guide price                 | LKR 331,500,000         |
|-----------------------------|-------------------------|
| Property reference          | S1ML                    |
| Price per perch             | LKR 300,000             |
| Price per perch (land only) | LKR 300,000             |
| Property type               | Bare land               |
| Location type               | Inland, Ocean views     |
| Exact location              | Morakatiyara, Mawella   |
| Land extent                 | 1,105 perches           |
| Square footage (built-up)   | n/a                     |
| Bedrooms (if applicable)    | n/a                     |
| Electricity connection      | Government electricity  |
| Water connection            | Government water supply |
| Access                      | Tarmac road             |