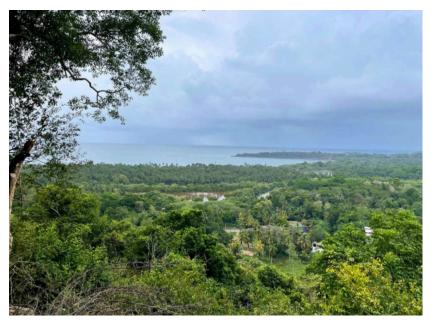

## Why would somebody buy?

- Amazing views
- Good commercial option
- Unique renovation project

| Guide price                 | LKR 331,500,000         |
|-----------------------------|-------------------------|
| Property reference          | S1ML                    |
| Price per perch             | LKR 300,000             |
| Price per perch (land only) | LKR 300,000             |
| Property type               | Bare land               |
| Location type               | Inland, Ocean views     |
| Exact location              | Morakatiyara, Mawella   |
| Land extent                 | 1,105 perches           |
| Square footage (built-up)   | n/a                     |
| Bedrooms (if applicable)    | n/a                     |
| Electricity connection      | Government electricity  |
| Water connection            | Government water supply |
| Access                      | Tarmac road             |