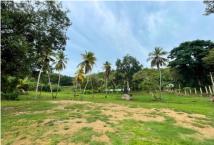

## Why would somebody buy?

- Amazing views
- Good commercial option
- Unique renovation project

| Guide price                 | LKR 331,500,000         |
|-----------------------------|-------------------------|
| Property reference          | S1ML                    |
| Price per perch             | LKR 300,000             |
| Price per perch (land only) | LKR 300,000             |
| Property type               | Bare land               |
| Location type               | Inland, Ocean views     |
| Exact location              | Morakatiyara, Mawella   |
| Land extent                 | 1,105 perches           |
| Square footage (built-up)   | n/a                     |
| Bedrooms (if applicable)    | n/a                     |
| Electricity connection      | Government electricity  |
| Water connection            | Government water supply |
| Access                      | Tarmac road             |