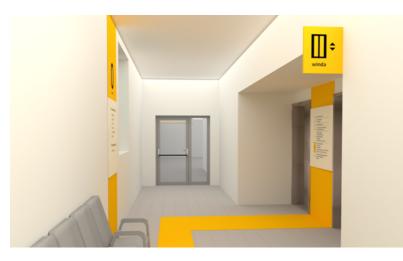

#### What was the solution?

The scope of the project includes directional and collective information in the outdoor area of the hospital and directional, collective, and place information in the indoor area. The project consists of signage for outpatient clinics and diagnostic units. It provides finding the desired functions and independent movement of patients among the zones and between them. The choice of the right graphic means allows people with eye diseases to use the visual information system effectively. The colors ensure maximum visibility of information and the appropriate contrast between the text and the background. The typeface is legible and gentle. Pictograms have a form recognizable even on a small scale and they always appear with a description. The information appears on various types of carriers providing guidance to all users. The height of the information placement has been determined according to the ranges of vision.