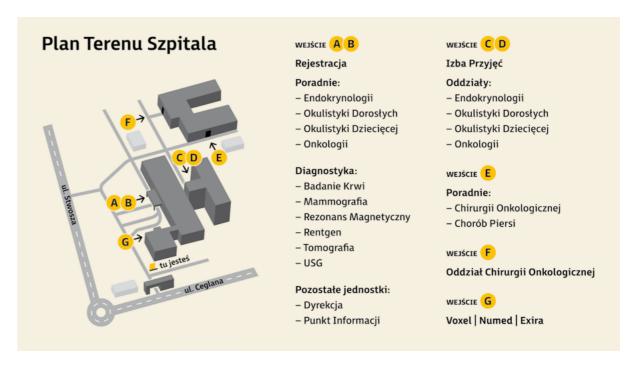

#### What was the solution?

The scope of the project includes directional and collective information in the outdoor area of the hospital and directional, collective, and place information in the indoor area. The project consists of signage for outpatient clinics and diagnostic units. It provides finding the desired functions and independent movement of patients among the zones and between them. The choice of the right graphic means allows people with eye diseases to use the visual information system effectively. The colors ensure maximum visibility of information and the appropriate contrast between the text and the background. The typeface is legible and gentle. Pictograms have a form recognizable even on a small scale and they always appear with a description. The information appears on various types of carriers providing guidance to all users. The height of the information placement has been determined according to the ranges of vision.