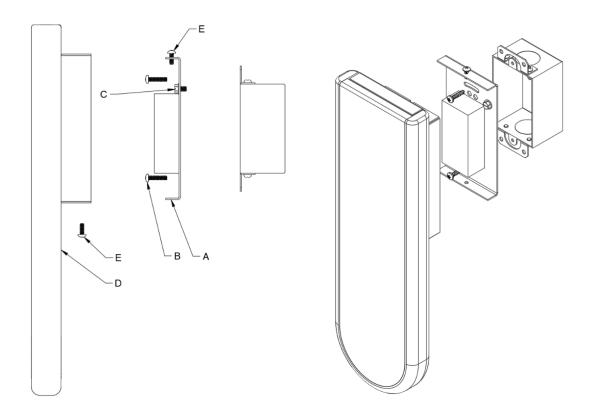

- 1. Connect white and black wires from driver mounted to bracket (A) to supply wires
- 2. Fasten bracket (A) to electrical box with screws (B)
- 3. Connect ground wire from fixture (D) to grounding screw (C)
- 4. Connect blue wire from driver to black wire from fixture (D) and red wire from driver to red wire on fixture.
- 5. Slide fixture (D) on to bracket (A) and secure with screws (E)