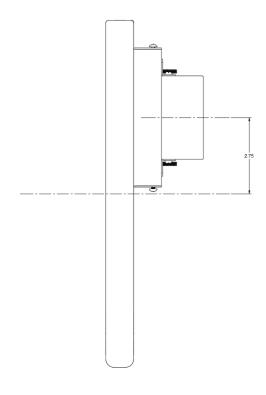

## Rough-in Requirements - Ovi 12

Ovi 12 installs directly to a 2x3in receptacle box. Avoid use of utility style boxes, as the extra width can expose rough edges of the finish wall behind the fixture. Vertically, the center of the fixture is offset from the electrical box by 2.75in. Horizontally, centering is exact to the electrical box.