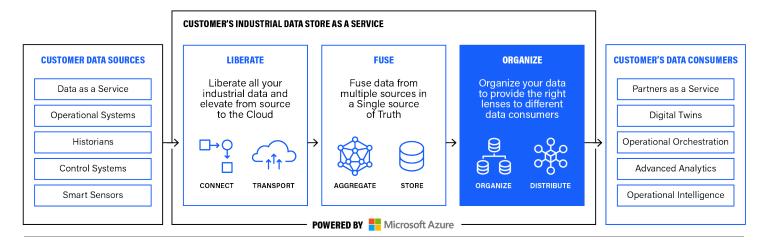

# SEAMLESSLY CREATE DATA RELATIONSHIPS THAT EMPOWER EVERY STAKEHOLDER

Uptake Lenses organizes, unifies, contextualizes, correlates and distributes industrial OT data and metadata in Microsoft Azure from all of your systems. No longer are OT relationships siloed; all stakeholders with permission can access the data they need anytime, anywhere.

Once your OT information is in the cloud, Uptake Lenses facilitates different views of your data relationships based on your use cases and applications. Departments such as Operations, Production, Maintenance, Instrumentation and Electrical, as well as third party partners can be provided access to the information on their terms. Spending months, and in some cases years, developing a modern architecture to distribute and share this information is history. With Uptake Lenses, it's the lens you look through.