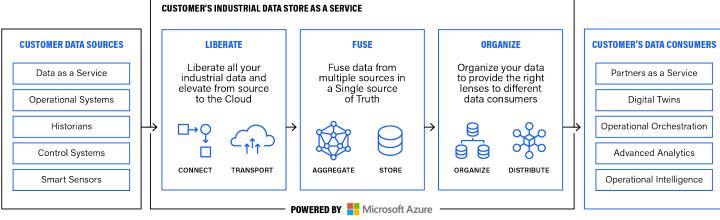

### **ELIMINATE COMPLEXITY. SPEED UP DECISION-MAKING.**

Operational technology (OT) data stored in systems like DCSs, PLCs, SCADA, and Historians is hard to access and share. You're hit with tags and fees. Liberate your data with Uptake Fusion.

Fusion enables and accelerates the process of moving data from industrial sites, facilities, and data centers to Microsoft Azure. Setup and data migration are simple. Just connect it to move and store data in the cloud where it can be organized, unified, and contextualized.

Once your data is in the cloud, it's securely accessible to everyone given access. Better yet, put your data to work, transforming it into intelligence using Uptake products, including our library of 2,000 Industrial Data Science models and Asset Strategy Library® (ASL®), filled with asset failure data and industry best practices. Your OT data, enriched with Uptake data science ASL® content, will surface insights that help optimize costs, manage risk, and increase revenue assurance.

### **WITH UPTAKE FUSION, YOU CAN:**

- · Liberate OT data and make it accessible to the right people, anywhere, anytime
- Bypass excessive "per tag" fees for moving and accessing your own data
- · Create curated data sets from time-series, transactional, design data
- · Unlock your potential with insights, timely information, and intelligence
- · Leverage Fusion connectors for PI and Ignition that streamline data transfer
- · Securely move, store, and access data regardless of technology