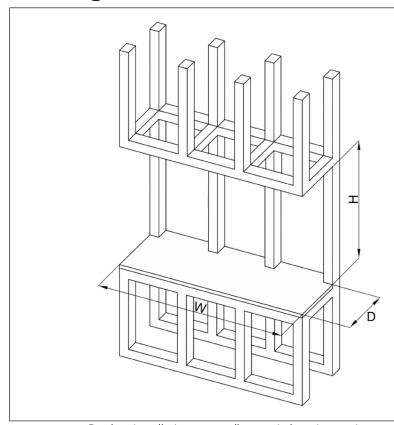

### **Framing**

#### Framing Dimensions

| W        | Н        | Depth    |  |  |
|----------|----------|----------|--|--|
| 1610 mm  | 643 mm   | 320 mm   |  |  |
| 63 % in. | 25 ¾ in. | 12 ½ in. |  |  |

Product installation must adhere strictly to instructions accompanying product to avoid risk of fire and potential injury