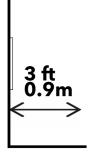

#### **Clearances**

| Minimum Clearances to<br>Combustibles |            |  |  |  |
|---------------------------------------|------------|--|--|--|
| Тор                                   | 0"         |  |  |  |
| Sides                                 | 0"         |  |  |  |
| Back                                  | 0"         |  |  |  |
| Bottom                                | 0"         |  |  |  |
| Front                                 | 36" / 0.9m |  |  |  |

Front View

Side View

- No clearance requirements on top, bottom, left, and right sides of the fireplace in 1-sided, 2-sided, or 3-sided configuration
  - Keep furniture, drapery or items at least 3 ft / 0.9m away from the front of the fireplace