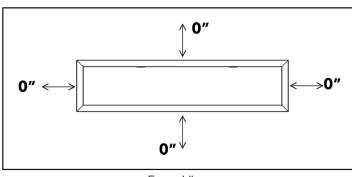

#### **Clearances**

| Minimum Clearances to<br>Combustibles |            |  |  |  |
|---------------------------------------|------------|--|--|--|
| Тор                                   | 0"         |  |  |  |
| Sides                                 | 0"         |  |  |  |
| Back                                  | 0"         |  |  |  |
| Bottom                                | 0"         |  |  |  |
| Front                                 | 36" / 0.9m |  |  |  |

Front View

Side View

- No clearance requirements on top, bottom, left, and right sides of the fireplace in 1-sided, 2-sided, or 3-sided configuration
  - Keep furniture, drapery or items at least 3 ft / 0.9m away from the front of the fireplace