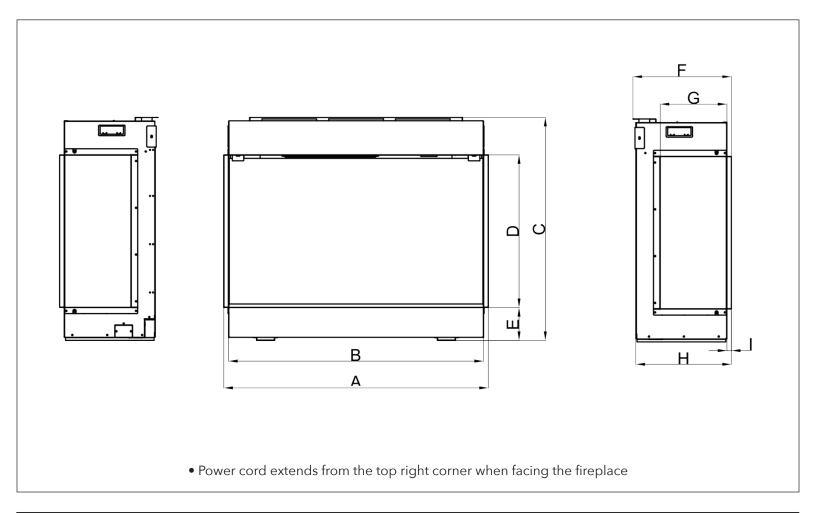

| Model    | Α        | В       | С      | D        | Е       | F        | G       | Н        | I     |
|----------|----------|---------|--------|----------|---------|----------|---------|----------|-------|
| DY-BTS60 | 1632 mm  | 1600 mm | 633 mm | 400 mm   | 110 mm  | 325 mm   | 220 mm  | 315 mm   | 15 mm |
| טו-טוס   | 64 ¼ in. | 63 in.  | 25 in. | 15 ¾ in. | 4 ¾ in. | 12 ¾ in. | 8 % in. | 12 ¾ in. | ½ in. |