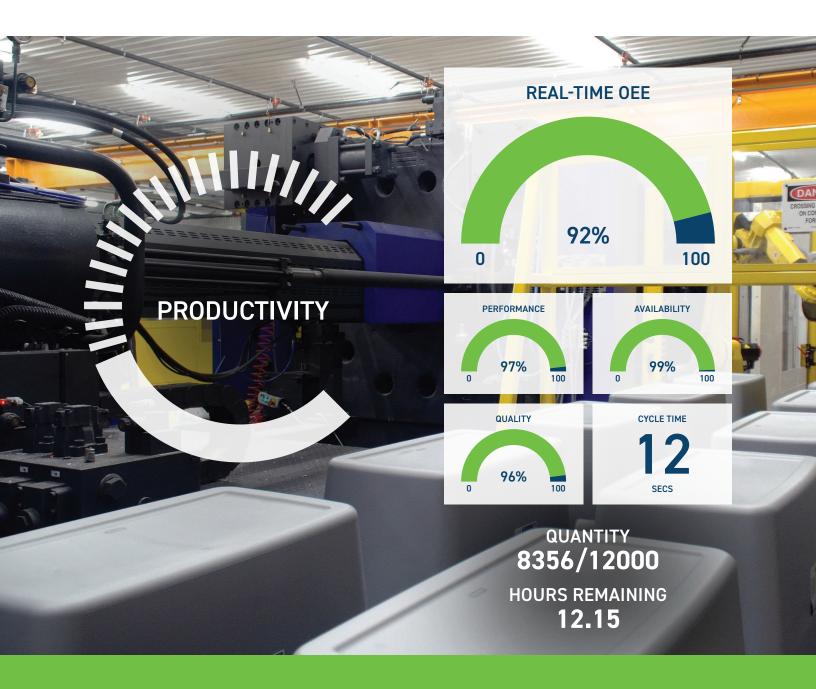

# SEE WHAT YOU'VE BEEN MISSING - AND OPTIMIZE YOUR BUSINESS

Take advantage of analytics to see detailed metrics, historically and in real time, that will help you answer questions such as:

- Which machines are running on or off cycle?
- What are the leading causes of quality issues?
- What production equipment or tools have the most downtime?
- What are the leading causes of downtime?

# REAL-TIME KNOWLEDGE LEADS TO SAVINGS

Direct your resources to address costly manufacturing issues such as downtime, machine cycles, and quality issues the moment they occur.

# CLARIPROD CONTROLLER:

CONNECTS TO THE MACHINE

A small computer that can connect to any electrical signal, on any machine, and then capture and send the machine's status to the CLARIPROD Portal in real time. The touchscreen allows for easy data entry and displays your machine's performance at all times.

#### **CLARIPROD PORTAL:**

WEBSITE AND DATABASE IN THE CLOUD

Simply log in to the website to configure parameters to reflect your reality, review the data reports and dashboards, and view your machine's performance in real time. It's all in the cloud, along with the database that collects and aggregates the data from all your machines.