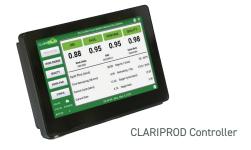

# CLARIPROD CONTROLLER:

CONNECTS TO THE MACHINE

A small computer that can connect to any electrical signal, on any machine, and then capture and send the machine's status to the CLARIPROD Portal in real time. The touchscreen allows for easy data entry and displays your machine's performance at all times.

# Easy to use

Setup is simple and takes just minutes; the touchscreen on the CLARIPROD Controller allows an immediate, on-the-ground point of access to the system to view and enter data at every machine.

#### A CLARIPROD Controller

- Connect your equipment and immediately begin collecting data.
- Touchscreen allows users to select workorders and enter other information, such as reasons for a quality issue or downtime.