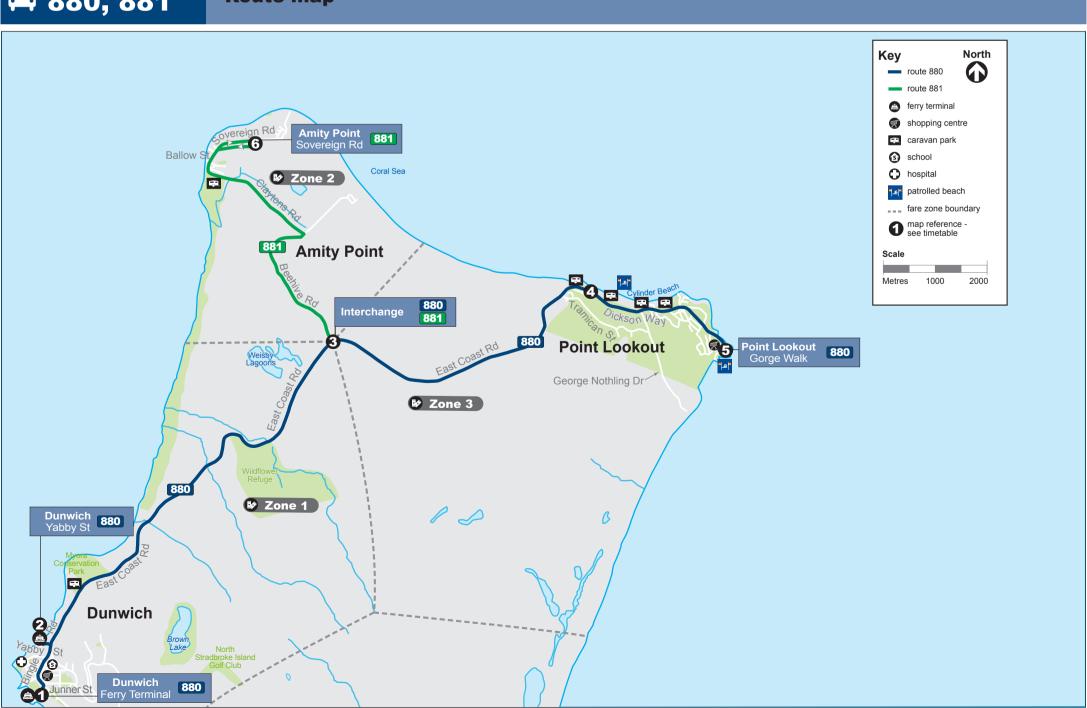

# **Route map**

5902 Stradbroke tt Mar 2023 D.2.2.indd 1 16/3/23 1:54 pm

| _ ال                     | 9             | •          | 0               | 0              | 0                      | •  | <b>東</b> 即   | <b>N</b> 0       |  |
|--------------------------|---------------|------------|-----------------|----------------|------------------------|----|--------------|------------------|--|
| Route                    | Point Lookout | Adder Rock | Bus Interchange | One Mile Jetty | Dunwich Ferry Terminal |    | Route number | londay to Sunday |  |
| Point Lookout to Dunwich |               |            |                 |                |                        |    |              |                  |  |
| 6                        | 8.08          | 7.58       | 7.48            | 7.32           | 7.25                   | am | 880          |                  |  |
| oko                      | 9.08          | 8.58       | 8.48            | 8.32           | 8.25                   | am | 880          |                  |  |
| nt t                     | 10.08         | 9.58       | 9.48            | 9.32           | 9.25                   | am | 880          |                  |  |
| <b>Lookout to Dun</b>    | 11.08         | 10.58      | 10.48           | 10.32          | 10.25                  | am | 880          |                  |  |
| Mun                      | 12.08         | 11.58      | 11.48           | 11.32          | 11.25                  | am | 880          |                  |  |
| ich                      | 1.08          | 12.58      | 12.48           | 12.32          | 12.25                  | þm | 880          |                  |  |
|                          | 2.08          | 1.58       | 1.48            | 1.32           | 1.25                   | pm | 880          |                  |  |
| ch                       | 3.08          | 2.58       | 2.48            | 2.32           | 2.25                   | pm | 880          |                  |  |
|                          | 4.38          | 4.28       | 4.18            | 4.02           | 3.55                   | pm | 880          |                  |  |
|                          | 5.38          | 5.28       | 5.18            | 5.02           | 4.55                   | pm | 880          |                  |  |
|                          | 6.3           | 6.2        | 6.1             | 6.0            | 5.5                    | 헏  | 88           |                  |  |