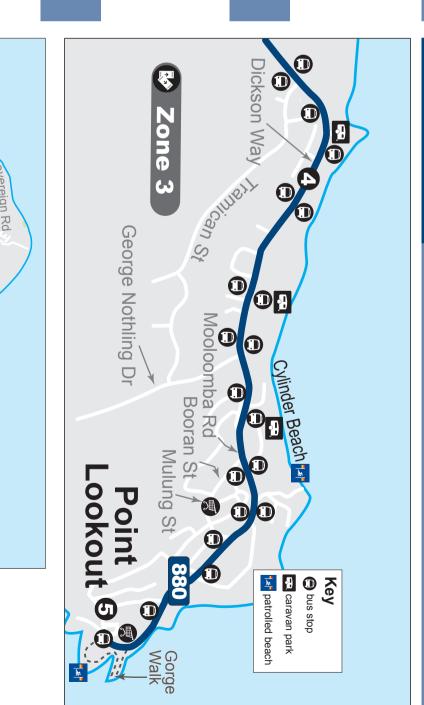

# **Route map**

5902 Stradbroke tt Mar 2023 D.2.2.indd 1 16/3/23 1:54 pm

| _ ال                     | 9             | •          | 0               | 0              | 0                      | •  | <b>東</b> 即   | <b>N</b> 0       |  |
|--------------------------|---------------|------------|-----------------|----------------|------------------------|----|--------------|------------------|--|
| Route                    | Point Lookout | Adder Rock | Bus Interchange | One Mile Jetty | Dunwich Ferry Terminal |    | Route number | londay to Sunday |  |
| Point Lookout to Dunwich |               |            |                 |                |                        |    |              |                  |  |
| 6                        | 8.08          | 7.58       | 7.48            | 7.32           | 7.25                   | am | 880          |                  |  |
| oko                      | 9.08          | 8.58       | 8.48            | 8.32           | 8.25                   | am | 880          |                  |  |
| nt t                     | 10.08         | 9.58       | 9.48            | 9.32           | 9.25                   | am | 880          |                  |  |
| <b>Lookout to Dun</b>    | 11.08         | 10.58      | 10.48           | 10.32          | 10.25                  | am | 880          |                  |  |
| Mun                      | 12.08         | 11.58      | 11.48           | 11.32          | 11.25                  | am | 880          |                  |  |
| ich                      | 1.08          | 12.58      | 12.48           | 12.32          | 12.25                  | þm | 880          |                  |  |
|                          | 2.08          | 1.58       | 1.48            | 1.32           | 1.25                   | pm | 880          |                  |  |
| ch                       | 3.08          | 2.58       | 2.48            | 2.32           | 2.25                   | pm | 880          |                  |  |
|                          | 4.38          | 4.28       | 4.18            | 4.02           | 3.55                   | pm | 880          |                  |  |
|                          | 5.38          | 5.28       | 5.18            | 5.02           | 4.55                   | pm | 880          |                  |  |
|                          | 6.3           | 6.2        | 6.1             | 6.0            | 5.5                    | 헏  | 88           |                  |  |

880 pm 6.55 6.58 7.11 7.19 7.22

| 0.00 3.00 10.00 11.00 12.00 1.00 2.00 4.00 4.00 |
|-------------------------------------------------|
|                                                 |
|                                                 |

| 880  | 880                                       | 880  | 880                                       | 880                                     | 880                                                                                                                | 880                                                                                                                                                                                                                                                                                                                                                                                                                                                                                                                                                                                                                                                                                                                                                                                                                                                                                                                                                                                                                                                                                                                                                                                                                                                                                                                                                                                                                                                                                                                                                                                                                                                                                                                                                                                                                                                                                                                                                                                                                                                                                                                         | 880                                                                                                                                                                                                  | 880                                                                                                                                                                                                                                | 880                                                                                                                                                                                                                                                             | 880                                                                                                                                                                                                                                                                                                                                                                                                                                                                                                                                                                                                                                                                                                                                                                                                                                    | 880                                                                                                                                                                                                                                                                                                                                                                                                                       |
|------|-------------------------------------------|------|-------------------------------------------|-----------------------------------------|--------------------------------------------------------------------------------------------------------------------|-----------------------------------------------------------------------------------------------------------------------------------------------------------------------------------------------------------------------------------------------------------------------------------------------------------------------------------------------------------------------------------------------------------------------------------------------------------------------------------------------------------------------------------------------------------------------------------------------------------------------------------------------------------------------------------------------------------------------------------------------------------------------------------------------------------------------------------------------------------------------------------------------------------------------------------------------------------------------------------------------------------------------------------------------------------------------------------------------------------------------------------------------------------------------------------------------------------------------------------------------------------------------------------------------------------------------------------------------------------------------------------------------------------------------------------------------------------------------------------------------------------------------------------------------------------------------------------------------------------------------------------------------------------------------------------------------------------------------------------------------------------------------------------------------------------------------------------------------------------------------------------------------------------------------------------------------------------------------------------------------------------------------------------------------------------------------------------------------------------------------------|------------------------------------------------------------------------------------------------------------------------------------------------------------------------------------------------------|------------------------------------------------------------------------------------------------------------------------------------------------------------------------------------------------------------------------------------|-----------------------------------------------------------------------------------------------------------------------------------------------------------------------------------------------------------------------------------------------------------------|----------------------------------------------------------------------------------------------------------------------------------------------------------------------------------------------------------------------------------------------------------------------------------------------------------------------------------------------------------------------------------------------------------------------------------------------------------------------------------------------------------------------------------------------------------------------------------------------------------------------------------------------------------------------------------------------------------------------------------------------------------------------------------------------------------------------------------------|---------------------------------------------------------------------------------------------------------------------------------------------------------------------------------------------------------------------------------------------------------------------------------------------------------------------------------------------------------------------------------------------------------------------------|
| am   | am                                        | am   | am                                        | am                                      | pm                                                                                                                 | pm                                                                                                                                                                                                                                                                                                                                                                                                                                                                                                                                                                                                                                                                                                                                                                                                                                                                                                                                                                                                                                                                                                                                                                                                                                                                                                                                                                                                                                                                                                                                                                                                                                                                                                                                                                                                                                                                                                                                                                                                                                                                                                                          | pm                                                                                                                                                                                                   | pm                                                                                                                                                                                                                                 | pm                                                                                                                                                                                                                                                              | pm                                                                                                                                                                                                                                                                                                                                                                                                                                                                                                                                                                                                                                                                                                                                                                                                                                     | pm                                                                                                                                                                                                                                                                                                                                                                                                                        |
| 6.50 | 7.40                                      | 8.40 | 9.40                                      | 10.40                                   | 11.40                                                                                                              | 12.40                                                                                                                                                                                                                                                                                                                                                                                                                                                                                                                                                                                                                                                                                                                                                                                                                                                                                                                                                                                                                                                                                                                                                                                                                                                                                                                                                                                                                                                                                                                                                                                                                                                                                                                                                                                                                                                                                                                                                                                                                                                                                                                       | 1.40                                                                                                                                                                                                 | 3.10                                                                                                                                                                                                                               | 4.10                                                                                                                                                                                                                                                            | 5.10                                                                                                                                                                                                                                                                                                                                                                                                                                                                                                                                                                                                                                                                                                                                                                                                                                   | 6.10                                                                                                                                                                                                                                                                                                                                                                                                                      |
| 6.55 | 7.50                                      | 8.50 | 9.50                                      | 10.50                                   | 11.50                                                                                                              | 12.50                                                                                                                                                                                                                                                                                                                                                                                                                                                                                                                                                                                                                                                                                                                                                                                                                                                                                                                                                                                                                                                                                                                                                                                                                                                                                                                                                                                                                                                                                                                                                                                                                                                                                                                                                                                                                                                                                                                                                                                                                                                                                                                       | 1.50                                                                                                                                                                                                 | 3.20                                                                                                                                                                                                                               | 4.20                                                                                                                                                                                                                                                            | 5.20                                                                                                                                                                                                                                                                                                                                                                                                                                                                                                                                                                                                                                                                                                                                                                                                                                   | 6.20                                                                                                                                                                                                                                                                                                                                                                                                                      |
| 7.05 | 8.00                                      | 9.00 | 10.00                                     | 11.00                                   | 12.00                                                                                                              | 1.00                                                                                                                                                                                                                                                                                                                                                                                                                                                                                                                                                                                                                                                                                                                                                                                                                                                                                                                                                                                                                                                                                                                                                                                                                                                                                                                                                                                                                                                                                                                                                                                                                                                                                                                                                                                                                                                                                                                                                                                                                                                                                                                        | 2.00                                                                                                                                                                                                 | 3.30                                                                                                                                                                                                                               | 4.30                                                                                                                                                                                                                                                            | 5.30                                                                                                                                                                                                                                                                                                                                                                                                                                                                                                                                                                                                                                                                                                                                                                                                                                   | 6.30                                                                                                                                                                                                                                                                                                                                                                                                                      |
| 7.18 | 8.13                                      | 9.13 | 10.13                                     | 11.13                                   | 12.13                                                                                                              | 1.13                                                                                                                                                                                                                                                                                                                                                                                                                                                                                                                                                                                                                                                                                                                                                                                                                                                                                                                                                                                                                                                                                                                                                                                                                                                                                                                                                                                                                                                                                                                                                                                                                                                                                                                                                                                                                                                                                                                                                                                                                                                                                                                        | 2.13                                                                                                                                                                                                 | 3.43                                                                                                                                                                                                                               | 4.43                                                                                                                                                                                                                                                            | 5.43                                                                                                                                                                                                                                                                                                                                                                                                                                                                                                                                                                                                                                                                                                                                                                                                                                   | 6.43                                                                                                                                                                                                                                                                                                                                                                                                                      |
| 7.22 | 8.19                                      | 9.19 | 10.19                                     | 11.19                                   | 12.19                                                                                                              | 1.19                                                                                                                                                                                                                                                                                                                                                                                                                                                                                                                                                                                                                                                                                                                                                                                                                                                                                                                                                                                                                                                                                                                                                                                                                                                                                                                                                                                                                                                                                                                                                                                                                                                                                                                                                                                                                                                                                                                                                                                                                                                                                                                        | 2.19                                                                                                                                                                                                 | 3.49                                                                                                                                                                                                                               | 4.49                                                                                                                                                                                                                                                            | 7 AQ                                                                                                                                                                                                                                                                                                                                                                                                                                                                                                                                                                                                                                                                                                                                                                                                                                   | 6.49                                                                                                                                                                                                                                                                                                                                                                                                                      |
|      | 880<br>am<br>6.50<br>6.55<br>7.05<br>7.18 |      | 880<br>am<br>7.40<br>8.00<br>8.13<br>8.19 | 880 880 980 980 980 980 980 980 980 980 | 880   880   880   am am am 7.40 8.40 9.40 1 7.50 8.50 9.50 1 8.00 9.00 10.00 1 8.13 9.13 10.13 1 8.19 9.19 10.19 1 | 880   880   880   880   880   880   880   880   880   880   880   880   880   880   880   880   880   880   880   880   880   880   880   880   880   880   880   880   880   880   880   880   880   880   880   880   880   880   880   880   880   880   880   880   880   880   880   880   880   880   880   880   880   880   880   880   880   880   880   880   880   880   880   880   880   880   880   880   880   880   880   880   880   880   880   880   880   880   880   880   880   880   880   880   880   880   880   880   880   880   880   880   880   880   880   880   880   880   880   880   880   880   880   880   880   880   880   880   880   880   880   880   880   880   880   880   880   880   880   880   880   880   880   880   880   880   880   880   880   880   880   880   880   880   880   880   880   880   880   880   880   880   880   880   880   880   880   880   880   880   880   880   880   880   880   880   880   880   880   880   880   880   880   880   880   880   880   880   880   880   880   880   880   880   880   880   880   880   880   880   880   880   880   880   880   880   880   880   880   880   880   880   880   880   880   880   880   880   880   880   880   880   880   880   880   880   880   880   880   880   880   880   880   880   880   880   880   880   880   880   880   880   880   880   880   880   880   880   880   880   880   880   880   880   880   880   880   880   880   880   880   880   880   880   880   880   880   880   880   880   880   880   880   880   880   880   880   880   880   880   880   880   880   880   880   880   880   880   880   880   880   880   880   880   880   880   880   880   880   880   880   880   880   880   880   880   880   880   880   880   880   880   880   880   880   880   880   880   880   880   880   880   880   880   880   880   880   880   880   880   880   880   880   880   880   880   880   880   880   880   880   880   880   880   880   880   880   880   880   880   880   880   880   880   880   880   880   880   880   880   880 | 880 880 880 880 880 880 880   am am am am pm   7.40 8.40 9.40 10.40 11.40 1   7.50 8.50 9.50 10.50 11.50 1   8.00 9.00 10.00 11.00 12.00   8.13 9.13 10.13 11.13 12.13   8.19 9.19 10.19 11.19 12.19 | 880 880 880 880 880 880 880 880   am am am am pm pm   7.40 8.40 9.40 10.40 11.40 12.40   7.50 8.50 9.50 10.50 11.50 12.50   8.00 9.00 10.00 11.00 12.00 1.00   8.13 9.13 10.13 11.13 12.13 1.13   8.19 9.19 10.19 11.19 12.19 1.19 | 880 880 880 880 880 880 880 880   am am am am pm pm pm   7.40 8.40 9.40 10.40 11.40 12.40 1.40   7.50 8.50 9.50 10.50 11.50 12.50 1.50   8.00 9.00 10.00 11.00 12.00 10.00 2.00   8.13 9.13 10.13 11.13 12.13 1.13 2.13   8.19 9.19 10.19 11.19 12.19 1.19 2.19 | 880 880 880 880 880 880 880 880 880 880 880 880 880 880 880 880 880 880 880 880 880 880 880 880 880 880 880 880 880 880 880 880 880 880 880 880 880 880 880 880 880 880 880 880 880 880 880 880 880 880 880 880 880 880 880 880 880 880 880 880 880 880 880 880 880 880 880 880 880 880 880 880 880 880 880 880 880 880 880 880 880 880 880 880 880 880 880 880 880 880 880 880 880 880 880 880 880 <td>880 880 880 880 880 880 880 880 880 880 880 880 880 880 880 880 880 880 880 880 880 880 880 880 880 880 880 880 880 880 880 880 880 880 880 880 880 880 880 880 880 880 880 880 880 880 880 880 880 880 880 880 880 880 880 880 880 880 880 880 880 880 880 80 80 80 80 9.00 10.00 11.00 12.00 1.00 2.00 3.30 4.30 4.30 8.13 9.13 10.13 11.13 12.13 1.13 2.13 3.43 4.43   8.19 9.19 10.19 11.19 12.19 1.19 2.19 3.49 4.49</td> | 880 880 880 880 880 880 880 880 880 880 880 880 880 880 880 880 880 880 880 880 880 880 880 880 880 880 880 880 880 880 880 880 880 880 880 880 880 880 880 880 880 880 880 880 880 880 880 880 880 880 880 880 880 880 880 880 880 880 880 880 880 880 880 80 80 80 80 9.00 10.00 11.00 12.00 1.00 2.00 3.30 4.30 4.30 8.13 9.13 10.13 11.13 12.13 1.13 2.13 3.43 4.43   8.19 9.19 10.19 11.19 12.19 1.19 2.19 3.49 4.49 |

| oute number            | 880  | 880  | 880  | 880   | 880   | 880   | 880   | 880  | 880  | 880  |
|------------------------|------|------|------|-------|-------|-------|-------|------|------|------|
|                        | am   | am   | am   | am    | am    | pm    | pm    | pm   | pm   | pm   |
| oint Lookout           | 6.50 | 7.40 | 8.40 | 9.40  | 10.40 | 11.40 | 12.40 | 1.40 | 3.10 | 4.10 |
| Adder Rock             | 6.55 | 7.50 | 8.50 | 9.50  | 10.50 | 11.50 | 12.50 | 1.50 | 3.20 | 4.20 |
| 3us Interchange        | 7.05 | 8.00 | 9.00 | 10.00 | 11.00 | 12.00 | 1.00  | 2.00 | 3.30 | 4.30 |
| One Mile Jetty         | 7.18 | 8.13 | 9.13 | 10.13 | 11.13 | 12.13 | 1.13  | 2.13 | 3.43 | 4.43 |
| Dunwich Ferry Terminal | 7.22 | 8.19 | 9.19 | 10.19 | 11.19 | 12.19 | 1.19  | 2.19 | 3.49 | 4.49 |
|                        |      |      |      |       |       |       |       |      |      |      |
|                        |      |      |      |       |       |       |       |      |      |      |