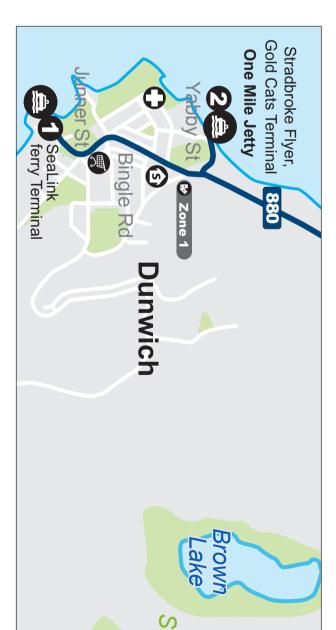

# **Route map**

5902 Stradbroke tt Mar 2023 D.2.2.indd 1 16/3/23 1:54 pm

| _ ال                     | 9             | •          | 0               | 0              | 0                      | •  | <b>東</b> 即   | <b>N</b> 0       |  |
|--------------------------|---------------|------------|-----------------|----------------|------------------------|----|--------------|------------------|--|
| Route                    | Point Lookout | Adder Rock | Bus Interchange | One Mile Jetty | Dunwich Ferry Terminal |    | Route number | londay to Sunday |  |
| Point Lookout to Dunwich |               |            |                 |                |                        |    |              |                  |  |
| 6                        | 8.08          | 7.58       | 7.48            | 7.32           | 7.25                   | am | 880          |                  |  |
| oko                      | 9.08          | 8.58       | 8.48            | 8.32           | 8.25                   | am | 880          |                  |  |
| nt t                     | 10.08         | 9.58       | 9.48            | 9.32           | 9.25                   | am | 880          |                  |  |
| <b>Lookout to Dun</b>    | 11.08         | 10.58      | 10.48           | 10.32          | 10.25                  | am | 880          |                  |  |
| Mun                      | 12.08         | 11.58      | 11.48           | 11.32          | 11.25                  | am | 880          |                  |  |
| ich                      | 1.08          | 12.58      | 12.48           | 12.32          | 12.25                  | þm | 880          |                  |  |
|                          | 2.08          | 1.58       | 1.48            | 1.32           | 1.25                   | pm | 880          |                  |  |
| ch                       | 3.08          | 2.58       | 2.48            | 2.32           | 2.25                   | pm | 880          |                  |  |
|                          | 4.38          | 4.28       | 4.18            | 4.02           | 3.55                   | pm | 880          |                  |  |
|                          | 5.38          | 5.28       | 5.18            | 5.02           | 4.55                   | pm | 880          |                  |  |
|                          | 6.3           | 6.2        | 6.1             | 6.0            | 5.5                    | 헏  | 88           |                  |  |