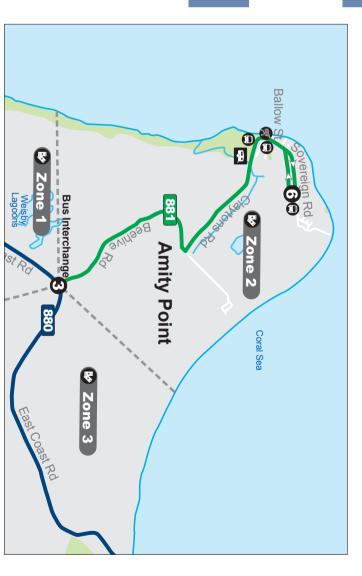

| Monday to Sunday |      |       |      |      |      |
|------------------|------|-------|------|------|------|
| Route number     | 881  | 881   | 881  | 881  | 881  |
|                  | am   | am    | pm   | pm   | pm   |
| Bus Interchange  | 9.38 | 10.38 | 1.38 | 4.20 | 5.20 |
| Amity Point      | 9.51 | 10.51 | 1.51 | 4.33 | 5.33 |
| CHILITY          | 9.0  | 0.0   | -    | 1.00 |      |

Route A

**Interchange to Amity Point** 

Route **884** 

**Amity Point to Interchange** 

| Route number      | 881  | 881  | 881  | 881   | 881  | 881  | 881  |
|-------------------|------|------|------|-------|------|------|------|
|                   | am   | am   | am   | am    | pm   | pm   | pm   |
| Amity Point       | 6.50 | 7.45 | 9.25 | 10.25 | 1.25 | 4.05 | 5.05 |
| 3 Bus Interchange | 7.03 | 7.58 | 9.38 | 10.38 | 1.38 | 4.18 | 5.18 |