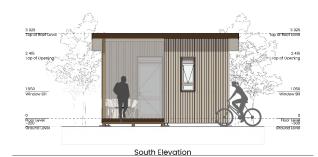

One Bedroom Studio.

Name. One Bedroom Studio

Floor. 25 sqm (net)
Roof. 32 sqm (gross)
Rooms. One bedroom
Price. See price page

### Description.

This space efficient studio offers a home for singles and starters. The design has been optimised for costs while it can fit all the basic amenities for an urban couple.

One Bedroom Urban.