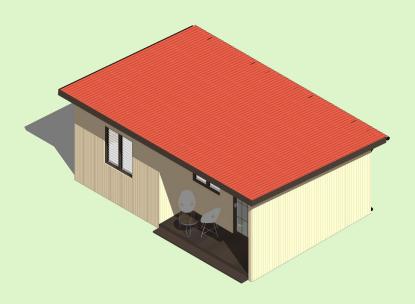

One Bedroom Studio.

Name. One Bedroom Studio

Floor. 25 sqm (net)
Roof. 32 sqm (gross)
Rooms. One bedroom
Price. See price page

### Description.

This space efficient studio offers a home for singles and starters. The design has been optimised for costs while it can fit all the basic amenities for an urban couple.

One Bedroom Urban.