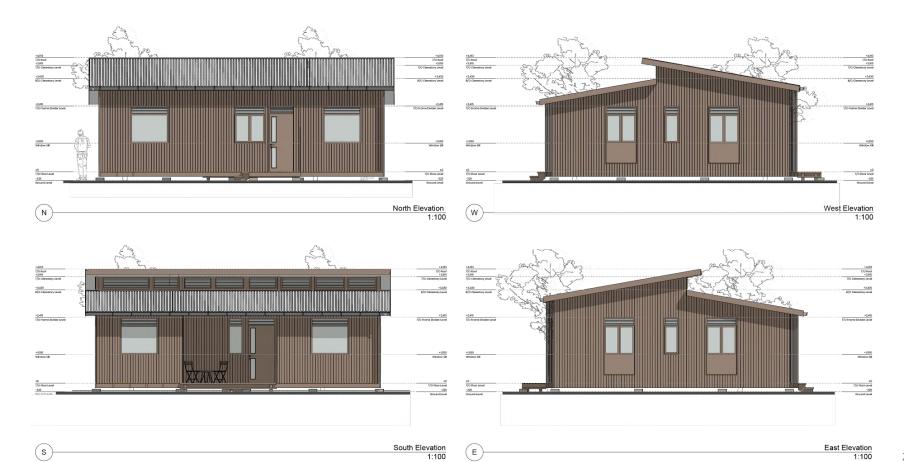

One Bedroom Studio.

Name. One Bedroom Studio

Floor. 25 sqm (net)
Roof. 32 sqm (gross)
Rooms. One bedroom
Price. See price page

Name. One Bedroom Urban

Floor. 37 sqm (net)
Roof. 46 sqm (gross)
Rooms. One bedroom
Price. See price page

Floor. 37 sqm (net)Roof. 46 sqm (gross)Rooms. Two bedroomsPrice. See price page

Name. Three Bedroom Urban

Floor. 49 sqm (net)
Roof. 60 sqm (gross)
Rooms. Three bedrooms
Price. See price page