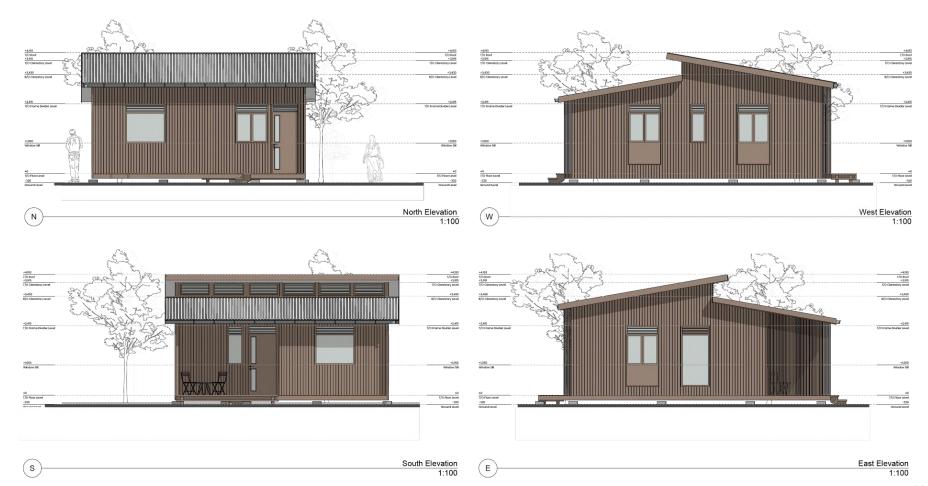

## Two Bedroom Space. (incremental)

Name. Two Bedroom Space

Floor. 64 sqm Roof. 80 sqm

**Rooms.** Two bedrooms **Price.** See price page

### Description.

This two bedroom incremental home has a comfortable set up with kitchen, living and veranda. The design is made in a smart way so that it can expand incrementally into three or four bedrooms later.