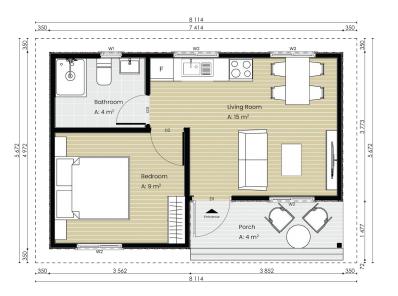

### Description.

This space efficient two bedroom home offers a home for singles and starters. The design has been optimised for costs while it has all the basic amenities for an urban couple.

Three Bedroom Urban.

### Description.

This compact three bedroom home is medium family home that can fit a family of up to six people.

Two Bedroom Comfort.

Name. Two Bedroom Comfort

Floor. 75 sqm (net)
Roof. 92 sqm (gross)
Rooms. Two bedrooms
Price. See price page