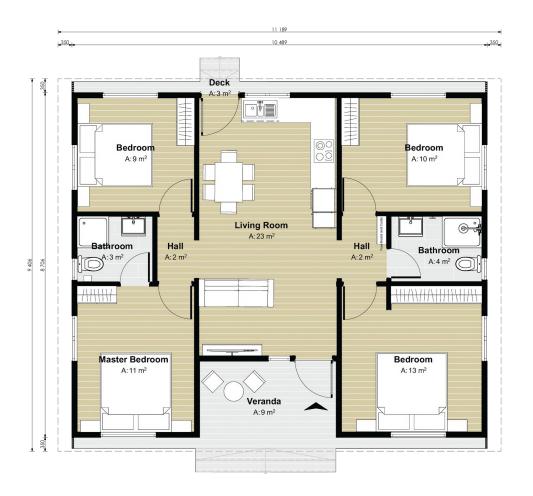

## Three Bedroom Space. (incremental)

Name. Three Bedroom Space

Floor.Roof.Rooms.Price.95 sqm (net)114 sqm (gross)Three bedroomsSee price page

### Description.

This three bedroom home has a comfortable set up with dedicated kitchen space, living room, veranda and an ensuite bedroom. A sustainable affordable home for big families.

Four Bedroom Space.

Name. Four Bedroom Space

Floor. 95 sqm (net)
Roof. 114 sqm (gross)
Rooms. Four bedrooms
Price. See price page

### Description.

This four bedroom home has a comfortable set up with kitchen, living and veranda. A sustainable affordable home for big families.