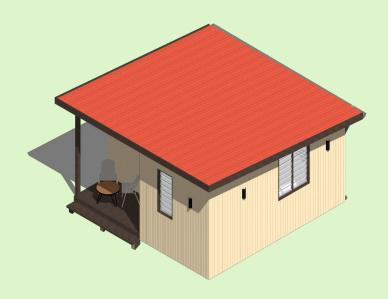

One Bedroom Studio.

Name. One Bedroom Studio

Floor. 25 sqm (net)
Roof. 32 sqm (gross)
Rooms. One bedroom
Price. See price page

### Description.

This space efficient studio offers a home for singles and starters. The design has been optimised for costs while it can fit all the basic amenities for an urban couple.

One Bedroom Urban.