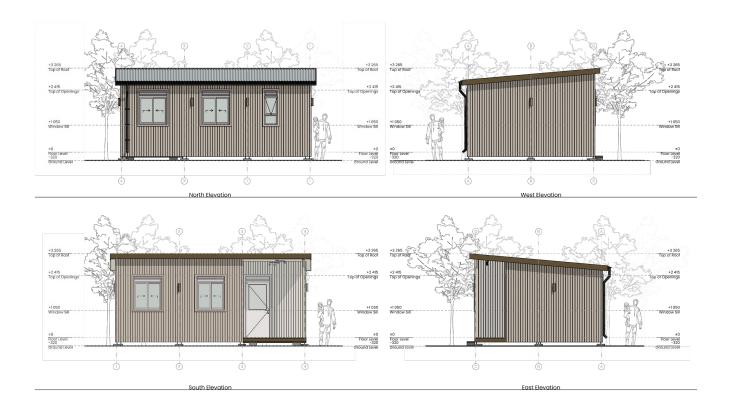

## Two Bedroom Space. (incremental)

Name. Two Bedroom Space

Floor. 64 sqm Roof. 80 sqm

**Rooms.** Two bedrooms **Price.** See price page

### Description.

This two bedroom incremental home has a comfortable set up with kitchen, living and veranda. The design is made in a smart way so that it can expand incrementally into three or four bedrooms later.