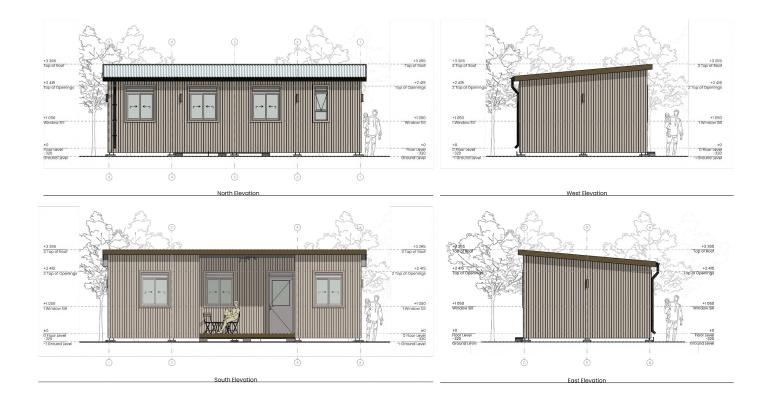

## Two Bedroom Space. (incremental)

Name. Two Bedroom Space

Floor. 64 sqm Roof. 80 sqm

**Rooms.** Two bedrooms **Price.** See price page

### Description.

This two bedroom incremental home has a comfortable set up with kitchen, living and veranda. The design is made in a smart way so that it can expand incrementally into three or four bedrooms later.