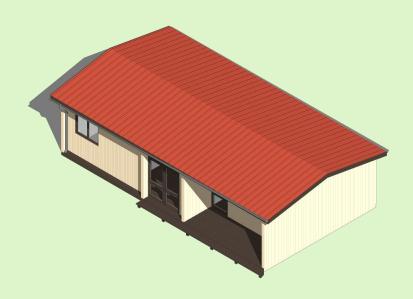

## Two Bedroom Space. (incremental)

Name. Two Bedroom Space

Floor. 64 sqm Roof. 80 sqm

**Rooms.** Two bedrooms **Price.** See price page

### Description.

This two bedroom incremental home has a comfortable set up with kitchen, living and veranda. The design is made in a smart way so that it can expand incrementally into three or four bedrooms later.