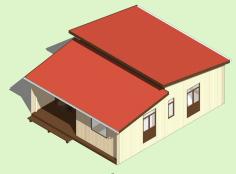

# Our models

One Bedroom Studio. 32 sqm

One Bedroom Urban. 46 sqm

**Two Bedroom Urban.**46 sqm

Three Bedroom Urban. 60 sqm

Two Bedroom Comfort. 92 sqm

Two Bedroom Space. 80 sqm

Three / Four Bedroom Space.
114 sqm

### Description.

This compact three bedroom home is medium family home that can fit a family of up to six people.

Two Bedroom Comfort.

Name. Two Bedroom Comfort

Floor. 75 sqm (net)
Roof. 92 sqm (gross)
Rooms. Two bedrooms
Price. See price page

### Description.

This spacious two bedroom home has a comfortable set up with a large kitchen area, living room and veranda. The master bedroom has an ensuite bathroom.