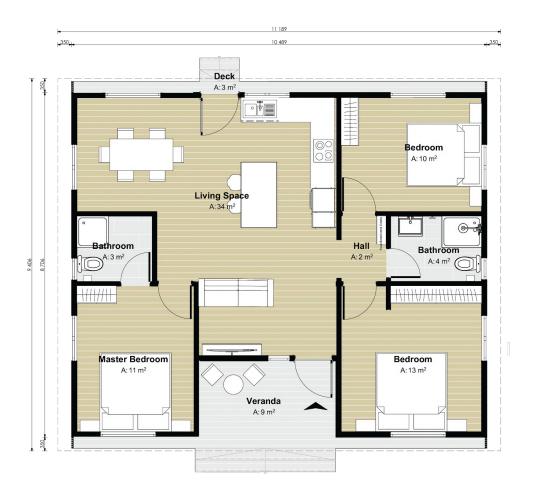

## Two Bedroom Space. (incremental)

Name. Two Bedroom Space

Floor. 64 sqm Roof. 80 sqm

**Rooms.** Two bedrooms **Price.** See price page

### Description.

This two bedroom incremental home has a comfortable set up with kitchen, living and veranda. The design is made in a smart way so that it can expand incrementally into three or four bedrooms later.