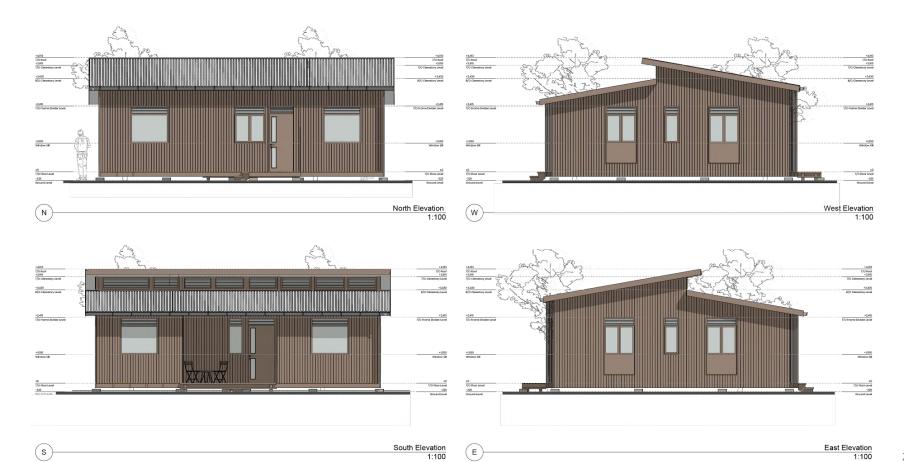

## Three Bedroom Space. (incremental)

Name. Three Bedroom Space

Floor.Roof.Rooms.Price.95 sqm (net)114 sqm (gross)Three bedroomsSee price page

### Description.

This three bedroom home has a comfortable set up with dedicated kitchen space, living room, veranda and an ensuite bedroom. A sustainable affordable home for big families.

Four Bedroom Space.

Name. Four Bedroom Space

Floor. 95 sqm (net)
Roof. 114 sqm (gross)
Rooms. Four bedrooms
Price. See price page

### Description.

This four bedroom home has a comfortable set up with kitchen, living and veranda. A sustainable affordable home for big families.