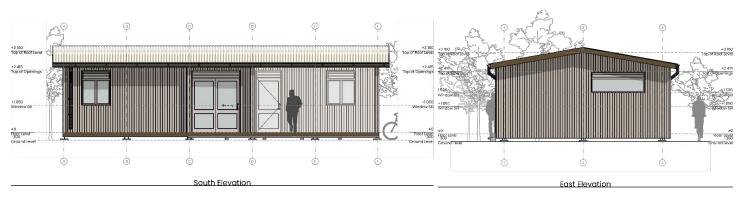

## Two Bedroom Space. (incremental)

Name. Two Bedroom Space

Floor. 64 sqm Roof. 80 sqm

**Rooms.** Two bedrooms **Price.** See price page

### Description.

This two bedroom incremental home has a comfortable set up with kitchen, living and veranda. The design is made in a smart way so that it can expand incrementally into three or four bedrooms later.