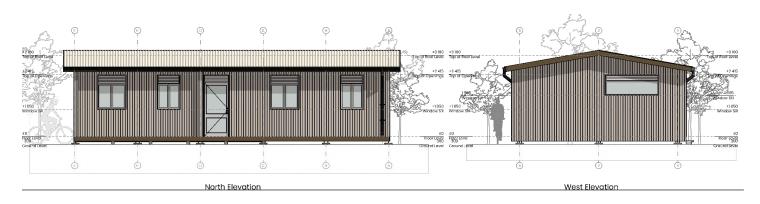

## Two Bedroom Space. (incremental)

Name. Two Bedroom Space

Floor. 64 sqm Roof. 80 sqm

**Rooms.** Two bedrooms **Price.** See price page

### Description.

This two bedroom incremental home has a comfortable set up with kitchen, living and veranda. The design is made in a smart way so that it can expand incrementally into three or four bedrooms later.