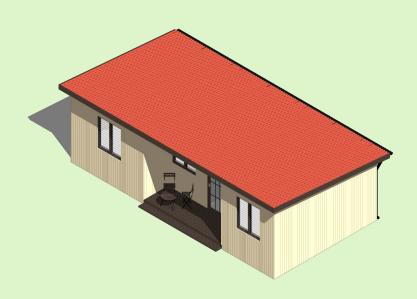

## Two Bedroom Space. (incremental)

Name. Two Bedroom Space

Floor. 64 sqm Roof. 80 sqm

**Rooms.** Two bedrooms **Price.** See price page

### Description.

This two bedroom incremental home has a comfortable set up with kitchen, living and veranda. The design is made in a smart way so that it can expand incrementally into three or four bedrooms later.