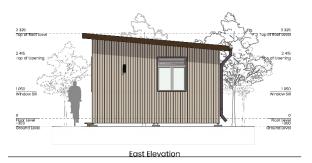

One Bedroom Studio.

Name. One Bedroom Studio

Floor. 25 sqm (net)
Roof. 32 sqm (gross)
Rooms. One bedroom
Price. See price page

### Description.

This space efficient studio offers a home for singles and starters. The design has been optimised for costs while it can fit all the basic amenities for an urban couple.

One Bedroom Urban.