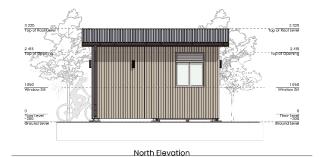

One Bedroom Studio.

Name. One Bedroom Studio

Floor. 25 sqm (net)
Roof. 32 sqm (gross)
Rooms. One bedroom
Price. See price page

### Description.

This space efficient studio offers a home for singles and starters. The design has been optimised for costs while it can fit all the basic amenities for an urban couple.

One Bedroom Urban.