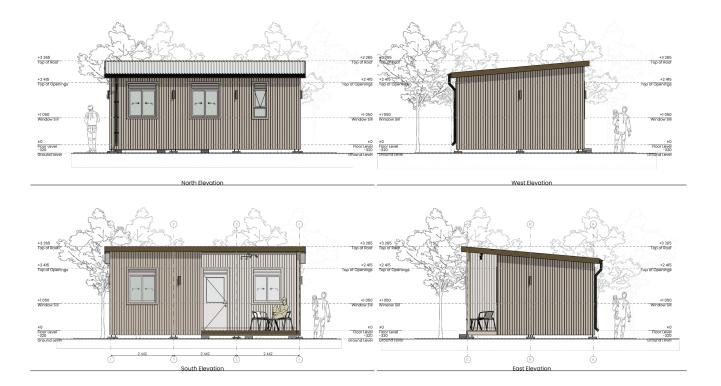

One Bedroom Studio.

Name. One Bedroom Studio

Floor. 25 sqm (net)
Roof. 32 sqm (gross)
Rooms. One bedroom
Price. See price page

### Description.

This space efficient studio offers a home for singles and starters. The design has been optimised for costs while it can fit all the basic amenities for an urban couple.

One Bedroom Urban.