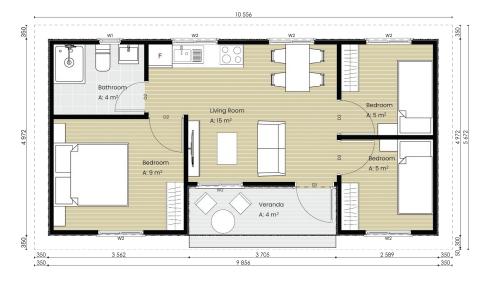

## Two Bedroom Space. (incremental)

Name. Two Bedroom Space

Floor. 64 sqm Roof. 80 sqm

**Rooms.** Two bedrooms **Price.** See price page

### Description.

This two bedroom incremental home has a comfortable set up with kitchen, living and veranda. The design is made in a smart way so that it can expand incrementally into three or four bedrooms later.