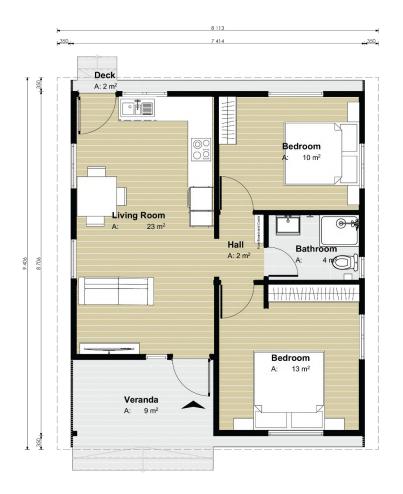

## Two Bedroom Space. (incremental)

Name. Two Bedroom Space

Floor. 64 sqm Roof. 80 sqm

**Rooms.** Two bedrooms **Price.** See price page

### Description.

This two bedroom incremental home has a comfortable set up with kitchen, living and veranda. The design is made in a smart way so that it can expand incrementally into three or four bedrooms later.