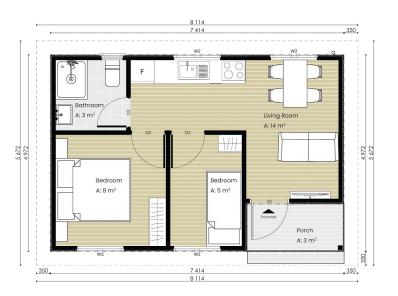

### Description.

This space efficient one bedroom home offers a home for singles and starters. The design has been optimised for costs while it can fit all the basic amenities for an urban couple.

Name. Two Bedroom Urban

### Description.

This space efficient two bedroom home offers a home for singles and starters. The design has been optimised for costs while it has all the basic amenities for an urban couple.

Three Bedroom Urban.