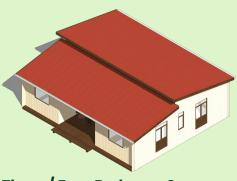

### Description.

This compact three bedroom home is medium family home that can fit a family of up to six people.

Two Bedroom Comfort.

Name. Two Bedroom Comfort

Floor. 75 sqm (net)
Roof. 92 sqm (gross)
Rooms. Two bedrooms
Price. See price page

### Description.

This spacious two bedroom home has a comfortable set up with a large kitchen area, living room and veranda. The master bedroom has an ensuite bathroom.