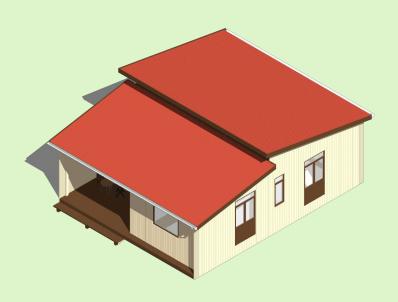

## Two Bedroom Space. (incremental)

Name. Two Bedroom Space

Floor. 64 sqm Roof. 80 sqm

**Rooms.** Two bedrooms **Price.** See price page

### Description.

This two bedroom incremental home has a comfortable set up with kitchen, living and veranda. The design is made in a smart way so that it can expand incrementally into three or four bedrooms later.