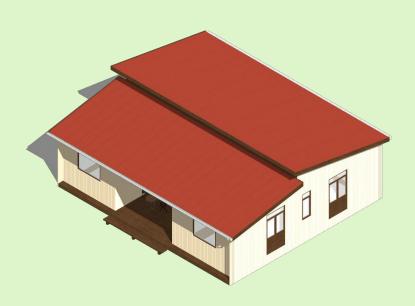

## Two Bedroom Space. (incremental)

Name. Two Bedroom Space

Floor. 64 sqm Roof. 80 sqm

**Rooms.** Two bedrooms **Price.** See price page

### Description.

This two bedroom incremental home has a comfortable set up with kitchen, living and veranda. The design is made in a smart way so that it can expand incrementally into three or four bedrooms later.