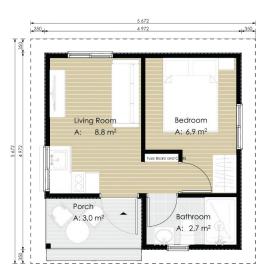

One Bedroom Studio.

Name. One Bedroom Studio

Floor. 25 sqm (net)
Roof. 32 sqm (gross)
Rooms. One bedroom
Price. See price page

### Description.

This space efficient studio offers a home for singles and starters. The design has been optimised for costs while it can fit all the basic amenities for an urban couple.

One Bedroom Urban.