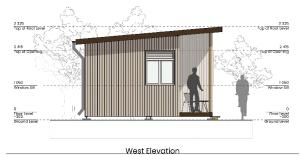

One Bedroom Studio.

Name. One Bedroom Studio

Floor. 25 sqm (net)
Roof. 32 sqm (gross)
Rooms. One bedroom
Price. See price page

### Description.

This space efficient studio offers a home for singles and starters. The design has been optimised for costs while it can fit all the basic amenities for an urban couple.

One Bedroom Urban.