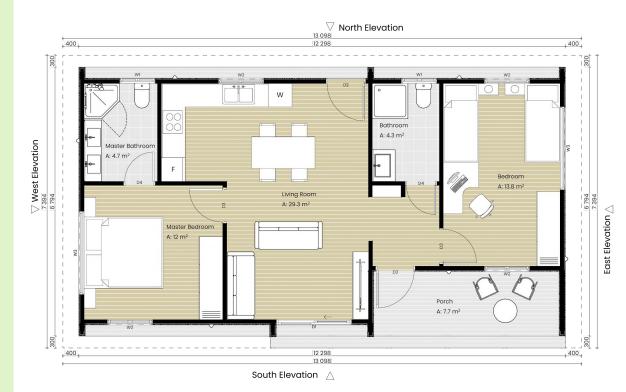

### Description.

This compact three bedroom home is medium family home that can fit a family of up to six people.

Two Bedroom Comfort.

Name. Two Bedroom Comfort

Floor. 75 sqm (net)
Roof. 92 sqm (gross)
Rooms. Two bedrooms
Price. See price page

### Description.

This spacious two bedroom home has a comfortable set up with a large kitchen area, living room and veranda. The master bedroom has an ensuite bathroom.