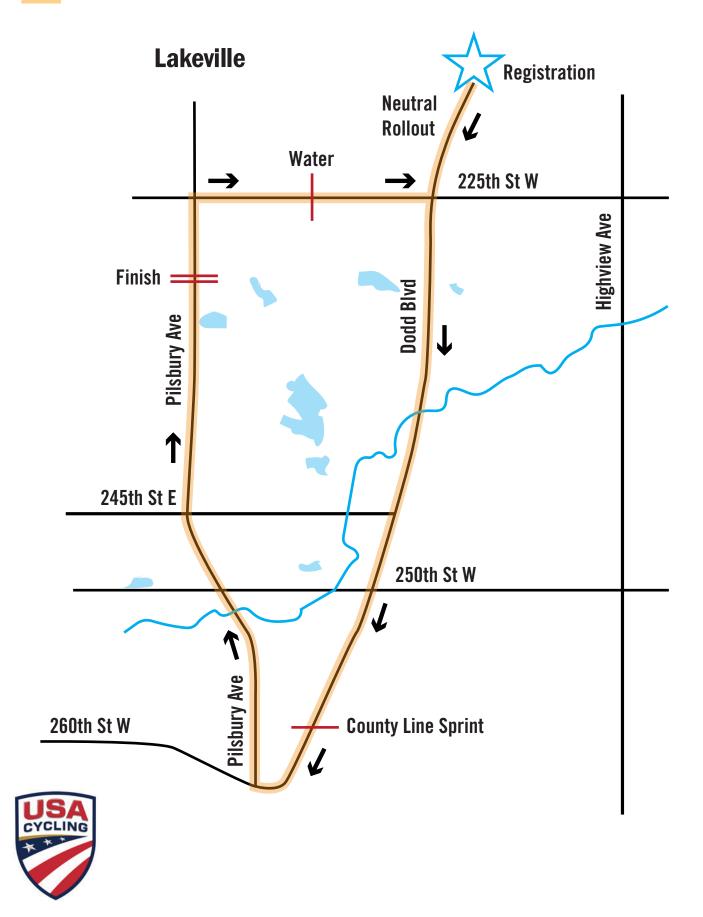

**Course:** Fast circuit course south of beautiful Lakeville. Neutral rollout from QA1 Precision. County Line Sprint Competition points on every lap. Finish line is located on Co. Rd. 46 near Red Fox Tavern.

**County Line Sprint:** Win points (3, 2, 1) on each lap. Top points winner in each race wins a preem. Points awarded based on chip timing.

#### Neutral water (on course):

Provided by West River Racing for all fields. See map.

**Chip timing:** Provided by Endurance Promotions.

(Lost chip fee: \$150)

**Awards ceremony:** 15 minutes after race results are posted, held at registration.

## **MN State Road Race Championship Route Map**

= Race Route : 350ft. Elevation Gain