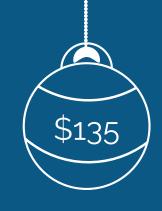

### **NEW YEARS PACK**

1KG SLICED RUMP
1 KG PORK LOIN CHOPS
2KG THIN BEEF SAUSAGES
10 BEEF BURGERS
10 LAMB BURGERS
2KG CHICKEN BOCCONCINI
2 KG OF BBQ LAMB CHOPS