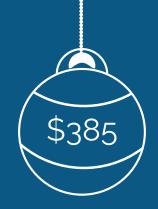

### **CHRISTMAS PACK NO. 2**

9-10 KG C.OB HAM
2.5KG BONE IN LAMB LEG
4KG BONELESS PORK LEG
1 BONED AND ROLLED TURKEY
2 BONED AND ROLLED CHICKENS