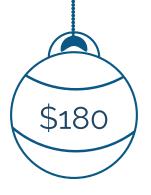

# **CHRISTMAS BUDGET PACK**

1 HALF LEG OF HAM 2KG BONELESS PORK LEG 1 ROASTING CHICKEN 2KG LEG OF LAMB 1 KG SAUSAGES