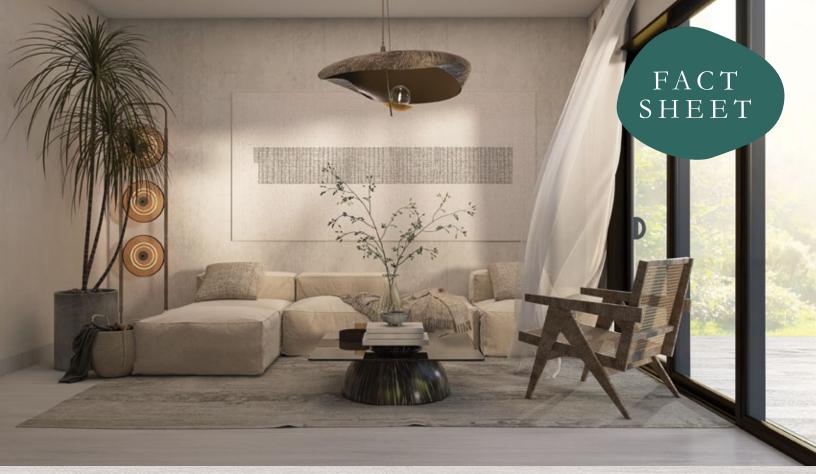

# BARCA

### 20 TOWNHOUSES | 2 & 3 LEVELS

#### DESCRIPTION

- Integrated kitchen, living and dining room
- 1 Master bedroom with bathroom and walk in closet
- 2 Secondary bedrooms with bathroom
- 1 Storage
- 2 Parking Spaces (thanden)

This community within Místico offers: 2 unit typologies: Model I and Model II townhouses ranging from 213m2 | 2289sqft.