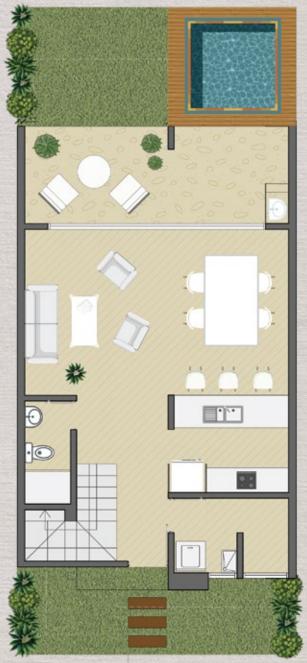

## MODEL 1 2 levels | townhouses from 213m<sup>2</sup>| 2289sqft.

3 📇 | 4 🍈 | 1 🍛 | 2 🚗 | 1 🎚 (thanden)

LEVEL 1

LEVEL 2

**f** 0