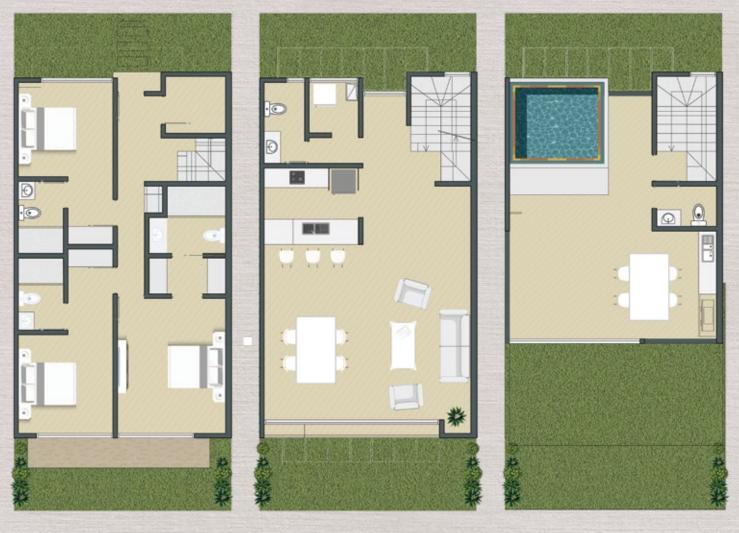

#### BARCA ALSO OFFERS:

Fiber optic | Led lighting | A/C | Elevator | Pet friendly | Private swimming Pool

ACTIVITIES NEAR BARCA: 🛞 Bike Path 🍘 Kayaking 🏝 Stand Up Paddle

MODEL 2 3 levels | townhouses from 256m<sup>2</sup> | 2857sqft.

3 🚝 | 5 🍈 | 1 🚇 | 2 🚗 | 1 🎚 (thanden)

LEVEL 1

LEVEL 2

LEVEL 3