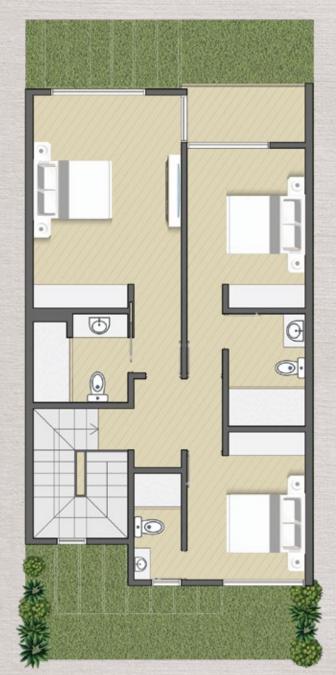

## MODEL 1 2 levels | townhouses from 213m<sup>2</sup>| 2289sqft.

3 📇 | 4 🍈 | 1 🍛 | 2 🚗 | 1 🎚 (thanden)

LEVEL 1

LEVEL 2

**f** 0