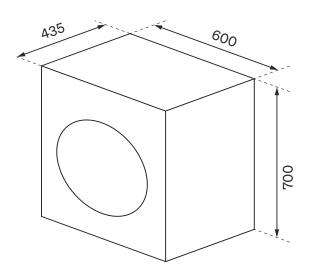

## **Product Specifications**

Packaged (W, D, H mm):  $655 \times 465 \times 755$ mm Physical (W, D, H mm):  $600 \times 435 \times 700$ mm Weight (Net / Gross): 21kg / 24kg EAN: 9349260096417Origin: Made in China