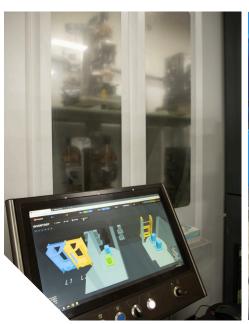

### **ADVISE & DEVELOP FOR MANUFACTURABILITY**

Our Tool & Die Team can assist and advise in pivotal subjects such as Draft and Machine Stock

MASTERS OF SOLIDWORKS, CAD & GIBBSCAM Hydraulic Tombstone Planning allows for increased thru-put

#### TOOLING DESIGN WITH AUTOMATION PLATFORMS

Highly engineered Hydraulic Tombstone Workholding Platforms allow for Maximum Production Efficiencies of your CNC Machining Projects.