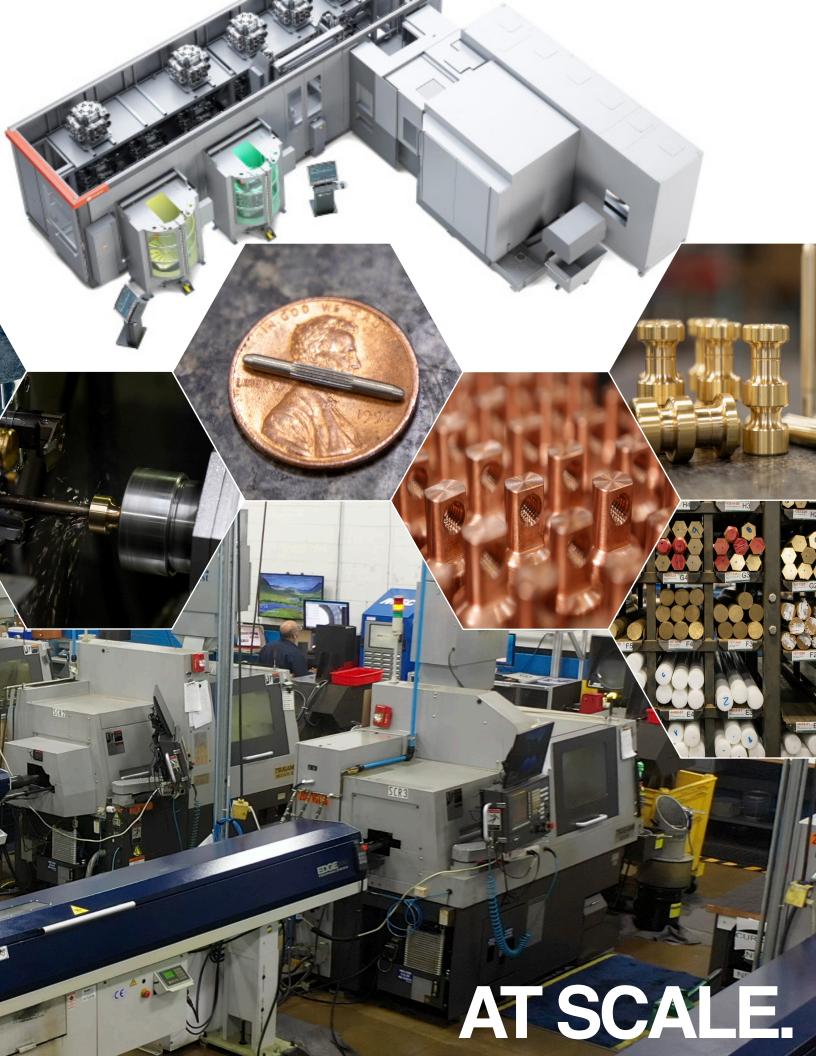

# **Delivering Manufacturing Solutions**

CNC MILLING. SWISS SCREW MACHINING. CUSTOM WORKHOLDING.

With Oliver Mfg and our Machining Center of Excellence facility located in Brookfield, WI, we specialize in production CNC Milling and Swiss Turning - as well as engineered value-add services.

### AUTOMATED | TOMBSTONE PLATFORMS | LIGHTS-OUT MFG

Oliver Manufacturing specializes in competitive machining and manufacturing by utilizing efficiencies in the highest degree.

- CNC Milling Utilizing Pallet Pool Technology
- CNC Swiss Turning | High Velocity and Part Throughput
- Engineering Department specializing in Part Design & Manufacturability
- Part Testing and Assembly Capabilities

### **Our Total Profile**

\$50 Million in Total Sales

- \$38 Million with Urban MFG
- \$12 Million with Oliver MFG 180+ Employees 190,000 Total Sq Ft 2 Fácililities
- **Urban in Pewaukee**
- Oliver in Brookfield